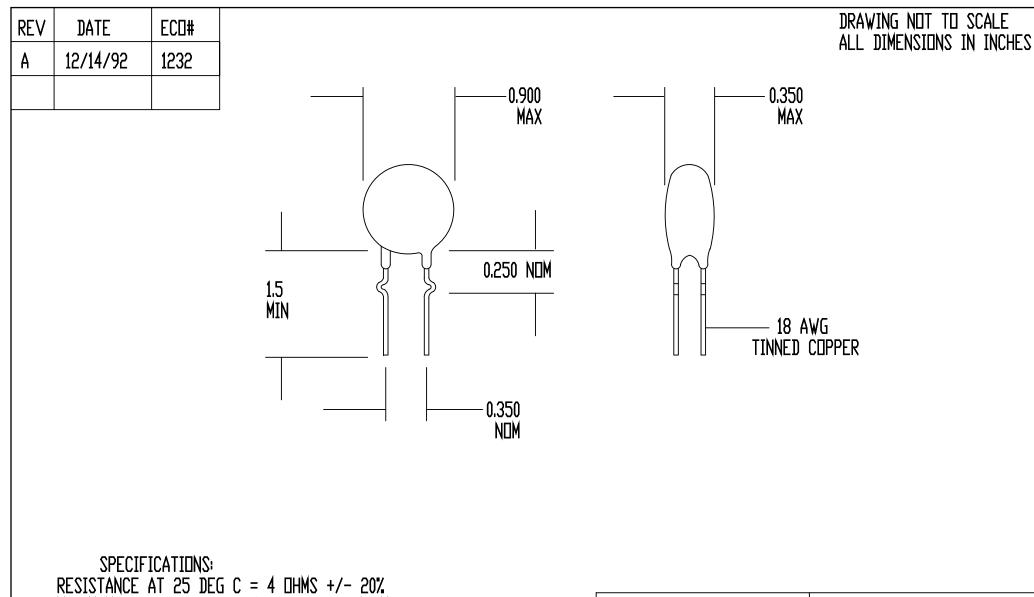

RESISTANCE AT 25 DEG C = 4 DHMS +/- 20% MAXIMUM CONTINUOUS CURRENT (Imax) = 14 AMPS RESISTANCE AT Imax = 0.05 DHMS NOMINAL MAXIMUM VOLTAGE RATING = 265 VAC (RMS) MAXIMUM SURGE RATING = 100 JOULES ENCAPSULATION = SILICONE RESIN MARKING = DPTIONAL LEADS = RODAN P/N STL-209-45

| DRAWN BY D. NGUYEN |                | AMETHERM                             |
|--------------------|----------------|--------------------------------------|
| DATE 11/05/90      | orig. F. Tised | Circuit Protection Thermistors       |
| REV A              | APP            | SURGE-GARD<br>INRUSH CURRENT LIMITER |
| Sheet 1 of         | 1              | SG330                                |