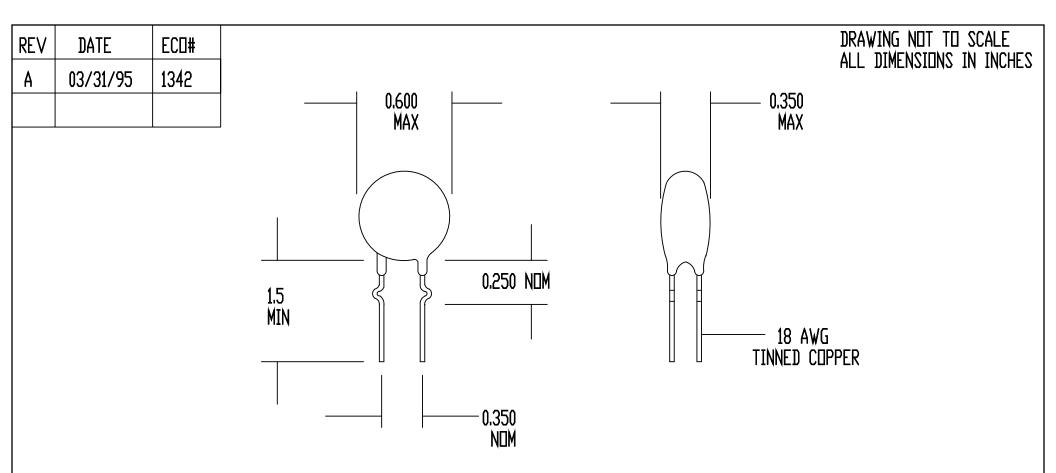

SPECIFICATIONS: RESISTANCE AT 25 DEG C = 10 DHMS +/- 15% MAX CONTINUOUS CURRENT (Imax) = 5 AMPS RESISTANCE AT Imax = 0.20 DHMS NOMINAL MAX VOLTAGE RATING = 265 VAC (RMS) MAX SURGE RATING = 44 JOULES ENCAPSULATION = SILICONE RESIN MARKING = DPTIONAL LEADS = RODAN P/N STL-209-35