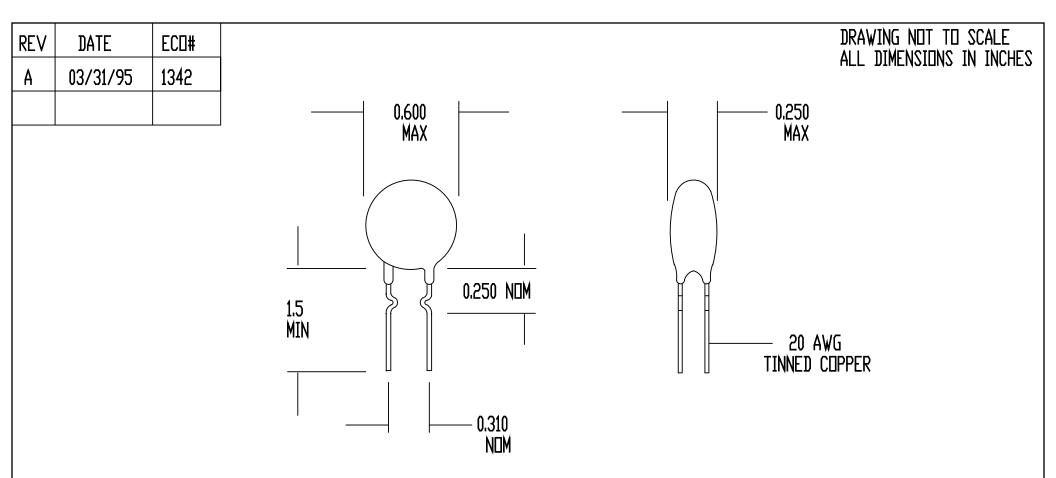

SPECIFICATIONS: RESISTANCE AT 25 DEG C = 60 DHMS +/- 10% MAX CONTINUOUS CURRENT (Imax) = 1.5 AMPS RESISTANCE AT Imax = 1 DHM NOMINAL MAX VOLTAGE RATING = 265 VAC (RMS) MAX SURGE RATING = 50 JOULES ENCAPSULATION = SILICONE RESIN MARKING = OPTIONAL LEADS = RODAN P/N STL-209-42

| DRAWN BY D. NGUYEN       | <u>AMETHERM</u>                      |
|--------------------------|--------------------------------------|
| DATE 11/05/90 DRIG. F. 1 |                                      |
| REV A APP                | SURGE-GARD<br>INRUSH CURRENT LIMITER |
| SHEET 1 OF 1             | SG345                                |