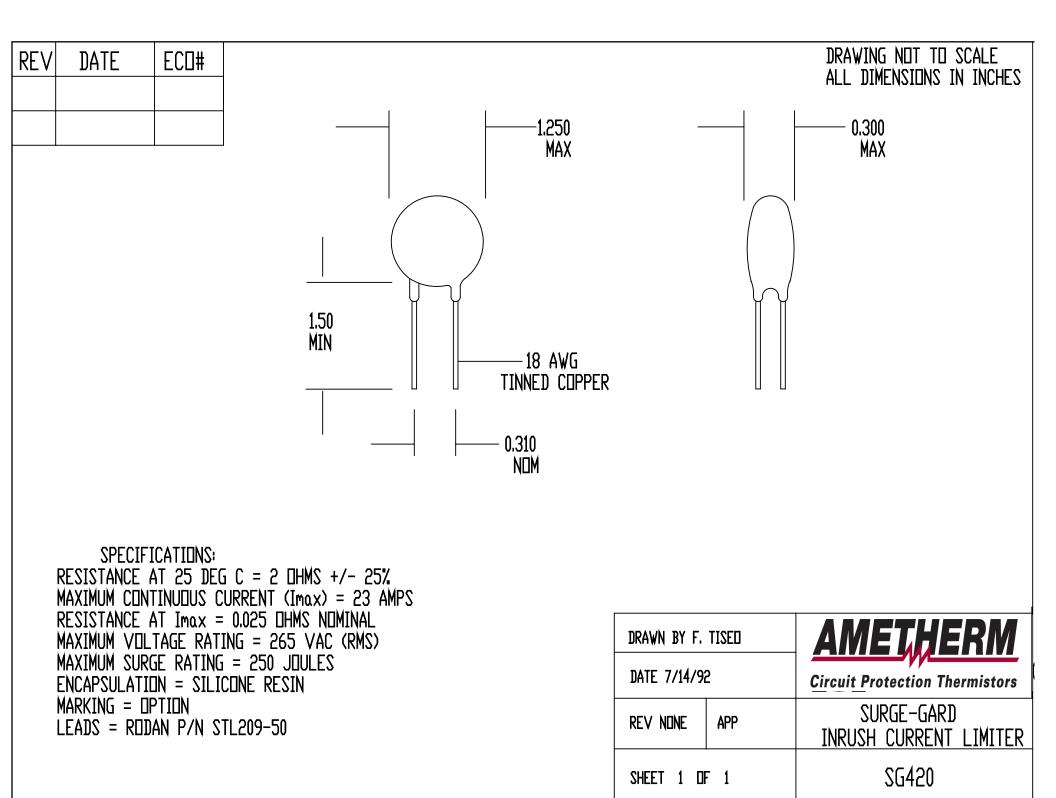

## **X-ON Electronics**

Largest Supplier of Electrical and Electronic Components

Click to view similar products for Inrush Current Limiters category:

Click to view products by Ametherm manufacturer:

Other Similar products are found below :

 B57364S2509A002
 SL1580003
 MS15
 MT8950AC
 B57364S121M
 SL22
 SL22
 SC2005-B
 B57237S0330M00
 AS35
 IR040

 B57153S0809M000
 CL-120AB
 CL-130A
 CL-80AB
 CL-140AB
 B57235S0809M000
 TG2512A
 AS32
 OR530-100
 AS32
 OR536-100
 AS32

 5R020
 AS35
 10018
 MS15
 30004
 MS15
 40004
 MS22
 12103
 MS22
 22005
 MS22
 22103
 MS22
 75004
 MS32
 OR536
 MS32
 0R540
 MS32

 10015
 MS32
 15012
 MS32
 1R036
 MS32
 2R025
 MS32
 50006
 MS32
 5R020
 MS32
 7R015
 MS35
 3R725

 SG100
 SG110
 SG200
 SG220
 SG240
 SG250
 SG260
 SG301
 SG302
 SG311
 SG313