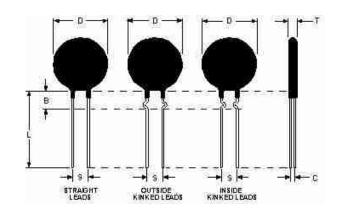

## Mechanical Specifications (mm)

D:  $5.0 \pm .5$ T:  $2.5 \pm .5$ 

Lead Diameter 0.5 ± nom

S: 5.1 ± nom

L: 38.0 ± min

Coating Lead Run Down ±

(straight Leads)

B: 2.50 ± max C: 1.90 ± .70