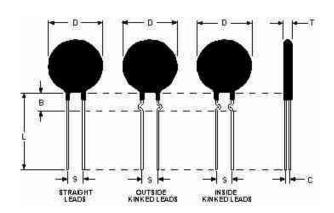

## Data Sheet SL08 10002

| Mechanical Specifications (mm)            |      |       |  |
|-------------------------------------------|------|-------|--|
| D:                                        | 8.0  | ± max |  |
| T:                                        | 5.0  | ± max |  |
| Lead Diameter                             | 0.5  | ± nom |  |
| S:                                        | 5.0  | ± nom |  |
| L:                                        | 38.0 | ± min |  |
| Coating Lead Run Down<br>(straight Leads) |      | ±     |  |
| B:                                        | 3.00 | ± max |  |
| C:                                        | 1.77 | ± .5  |  |