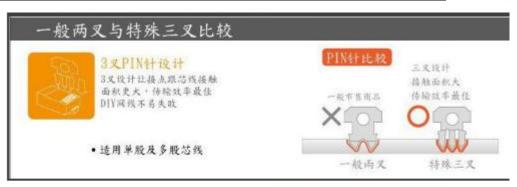

# ----宝贝概述

| 名 称 | RJ45 超五类非屏蔽网络水晶头 |
|-----|------------------|
| 品牌  | 香港安普康 /AMPCOM    |
| 型号  | AMCAT5E100       |