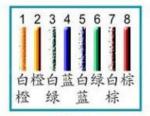

# ----宝贝概述

| 名 称 | RJ45 超五类非屏蔽网络水晶头 |
|-----|------------------|
| 品牌  | 香港安普康 /AMPCOM    |
| 型号  | AMCAT5E100       |









### RJ45水晶头端接示意图







T568A

T568B



#### 一、直连线互连

网线的两端均按 T568B 接

- 1. 电 脑 ← → ADSL 猫
- 2. ADSL 猫+---ADSL 路由器的 WAN 口



#### 二、交叉互连

网线的一端按 T568B 接,另一端按 T568A 接

- 1. 电 脑←→电 脑,即对等网连接
- 2. 集线器+→+集线器
- 3. 交换机→→交换机4. 路由器→→路由器

## **X-ON Electronics**

Largest Supplier of Electrical and Electronic Components

Click to view similar products for Modular Connectors / Ethernet Connectors category:

Click to view products by AMPCOM manufacturer:

Other Similar products are found below:

RJE231881317T MP1010RX-1000 MP44RX-1000 GAX-3-66 GAX-8-62 93606-0253 GD-A-44 GDCX-PA-66-50 GDCX-PN-64 GDCX-PN-66 GDCX-PN-66-50 GDLX-A-66 GDLX-A-88 GDLX-N-66 GDLX-S-88K GDTX-S-88-50 GDX-PA-1010 GLX-N-1010M-BLK GLX-N-44M GLX-S-88M-BLK GMX-N-1010 GMX-S-1010 GMX-S-66 GMX-SMT2-N-1010 GMX-SMT2-N-64-50 GMX-SMT2-S6-88 GMX-SMT4-N-88 GPX-2-64