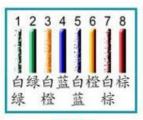

# ----宝贝概述

| 名 称 | RJ45 超五类非屏蔽网络水晶头 |
|-----|------------------|
| 品牌  | 香港安普康 /AMPCOM    |
| 型号  | AMCAT5E100       |









### RJ45水晶头端接示意图







T568A

T568B



#### 一、直连线互连

网线的两端均按 T568B 接

- 1. 电 脑 ← → ADSL 猫
- 2. ADSL 猫+---ADSL 路由器的 WAN 口



#### 二、交叉互连

网线的一端按 T568B 接,另一端按 T568A 接

- 1. 电 脑←→电 脑,即对等网连接
- 2. 集线器+→+集线器
- 3. 交换机→→交换机4. 路由器→→路由器

## **X-ON Electronics**

Largest Supplier of Electrical and Electronic Components

Click to view similar products for Modular Connectors / Ethernet Connectors category:

Click to view products by AMPCOM manufacturer:

Other Similar products are found below:

RJE231881317T MP1010RX-1000 MP44RX-1000 GAX-3-66 GAX-8-62 93606-0253 GD-A-44 GDCX-PA-66-50 GDCX-PN-64 GDCX-PN-66 GDCX-PN-66-50 GDLX-A-66 GDLX-A-88 GDLX-N-66 GDLX-S-88K GDTX-S-88-50 GDX-PA-1010 GLX-N-1010M-BLK GLX-N-44M GLX-S-88M-BLK GMX-N-1010 GMX-S-1010 GMX-S-66 GMX-SMT2-N-1010 GMX-SMT2-N-64-50 GMX-SMT2-S6-88 GMX-SMT4-N-88 GPX-2-