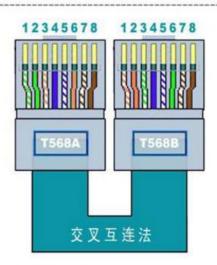

#### 二、交叉互连

网线的一端按 T568B 接,另一端按 T568A 接

- 1. 电 脑←→电 脑,即对等网连接
- 2. 集线器+→+集线器
- 3. 交换机→→交换机4. 路由器→→路由器