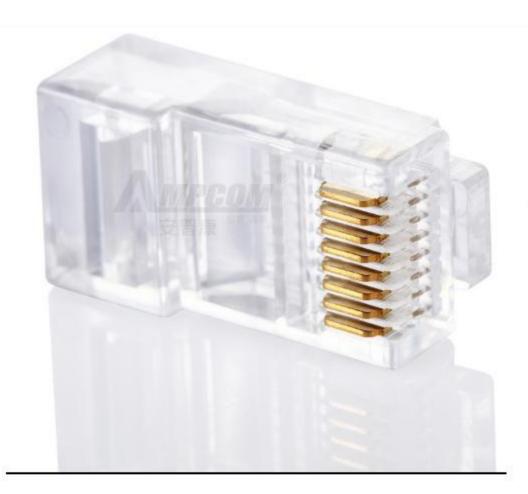

# ----宝贝概述

| 名 称 | RJ45 超五类非屏蔽网络水晶头 |
|-----|------------------|
| 品牌  | 香港安普康 /AMPCOM    |
| 型号  | AMCAT5E100       |