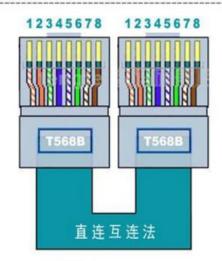

#### 一、直连线互连

网线的两端均按 T568B 接

- 1. 电 脑 ← → ADSL 猫
- 2. ADSL 猫+---ADSL 路由器的 WAN 口