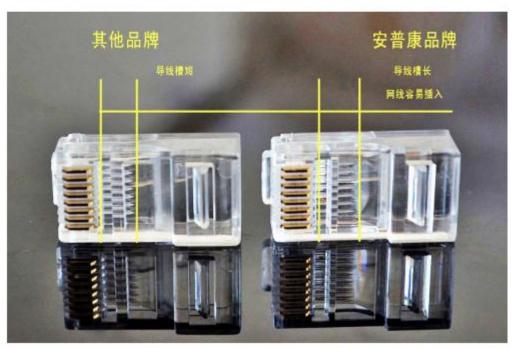

# ----宝贝概述

| 名 称 | RJ45 超五类非屏蔽网络水晶头 |
|-----|------------------|
| 品牌  | 香港安普康 /AMPCOM    |
| 型号  | AMCAT5E100       |