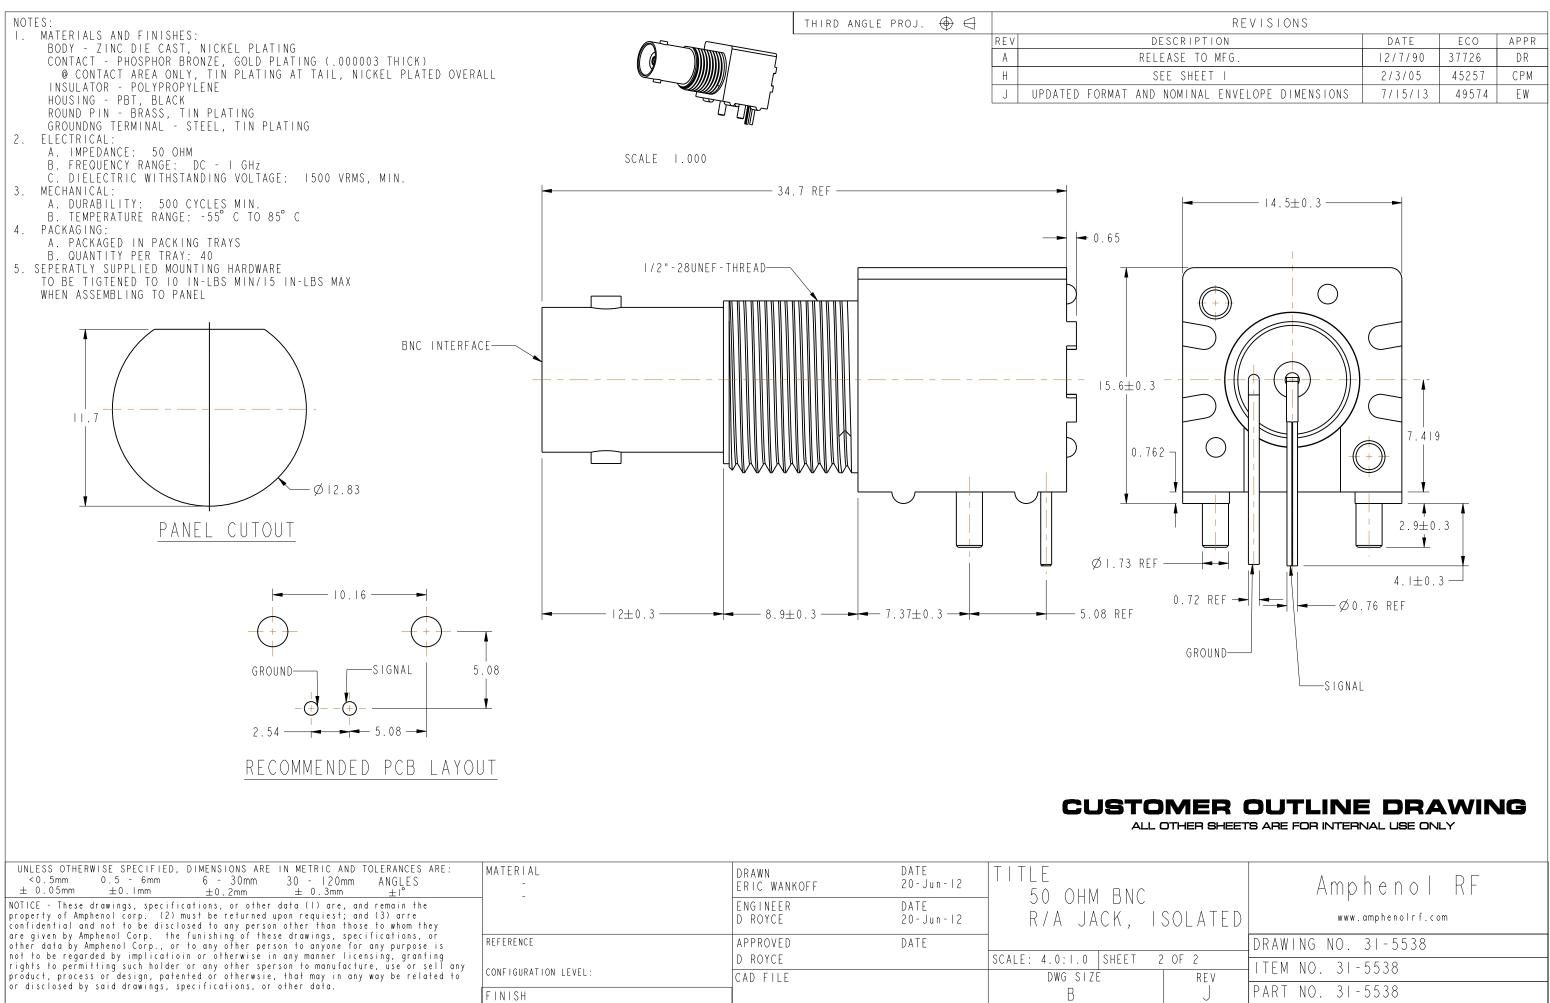

| UNLESS OTHERWISE SPECIFIED, DIMENSIONS ARE IN METRIC AND TOLERANCES ARE:<br><0.5mm 0.5 - 6mm 6 - 30mm 30 - 120mm ANGLES<br>±0.05mm ±0.1mm ±0.2mm ± 0.3mm ±1°                                                                                                                                                                                                                                                                                                                                                                                                                                                                                                                                                                                                     | MATERIAL<br>-        | DRAWN<br>ERIC WANKOFF    | DATE<br