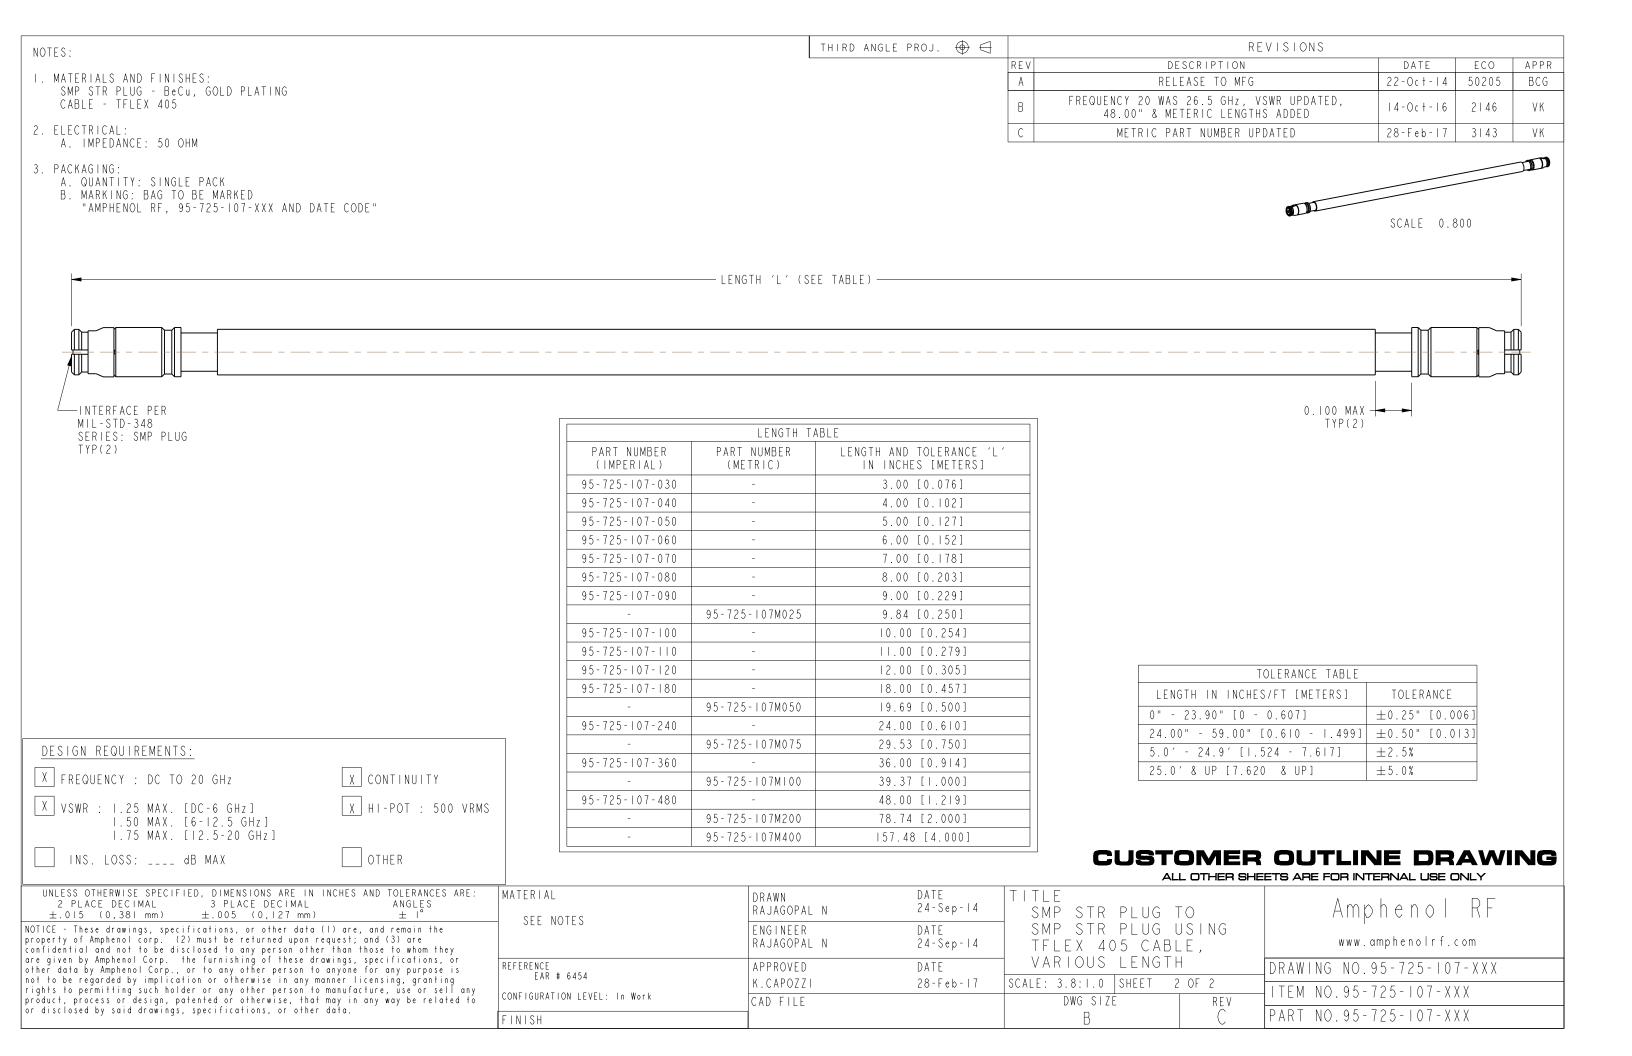

## **X-ON Electronics**

Largest Supplier of Electrical and Electronic Components

Click to view similar products for RF Cable Assemblies category:

Click to view products by Amphenol manufacturer:

Other Similar products are found below:

573/2 73-6311-6 73-6353-3 73-6364-6 MDB1-9SH001 MDM-15PH003L-K139 MDM-21PH003L-K139 MIKQ6-7SH076 R288940005

RMTB1-6PHY0102 145111-05-12.00 1661-C-24 2192 CA-628485-A43 24P104C24J1-012 24P104C24P1-006 24P104C24P1-018

24P203C24P2-006 24P204C24J1-003 172-2150-EX 1800920920914PJ FCB-3030-ALT 21117-046 21117-050 PCX-24-50 24P103C24P2-003 25P203C25P2-003 R284008001 R285001021 R285426000 R288940003 R288940008 RF179-74BJ3-77RP1-0305 RMTB1-15PHY0102

RMTB1-8PHY0102 4814-BB-24 500-181-R-ACC MIKQ6-7SH023 5260-72 314-120 JR4N1-CL1-6F JR4R3-CL1-4F JT2N1-CL1-1F

J