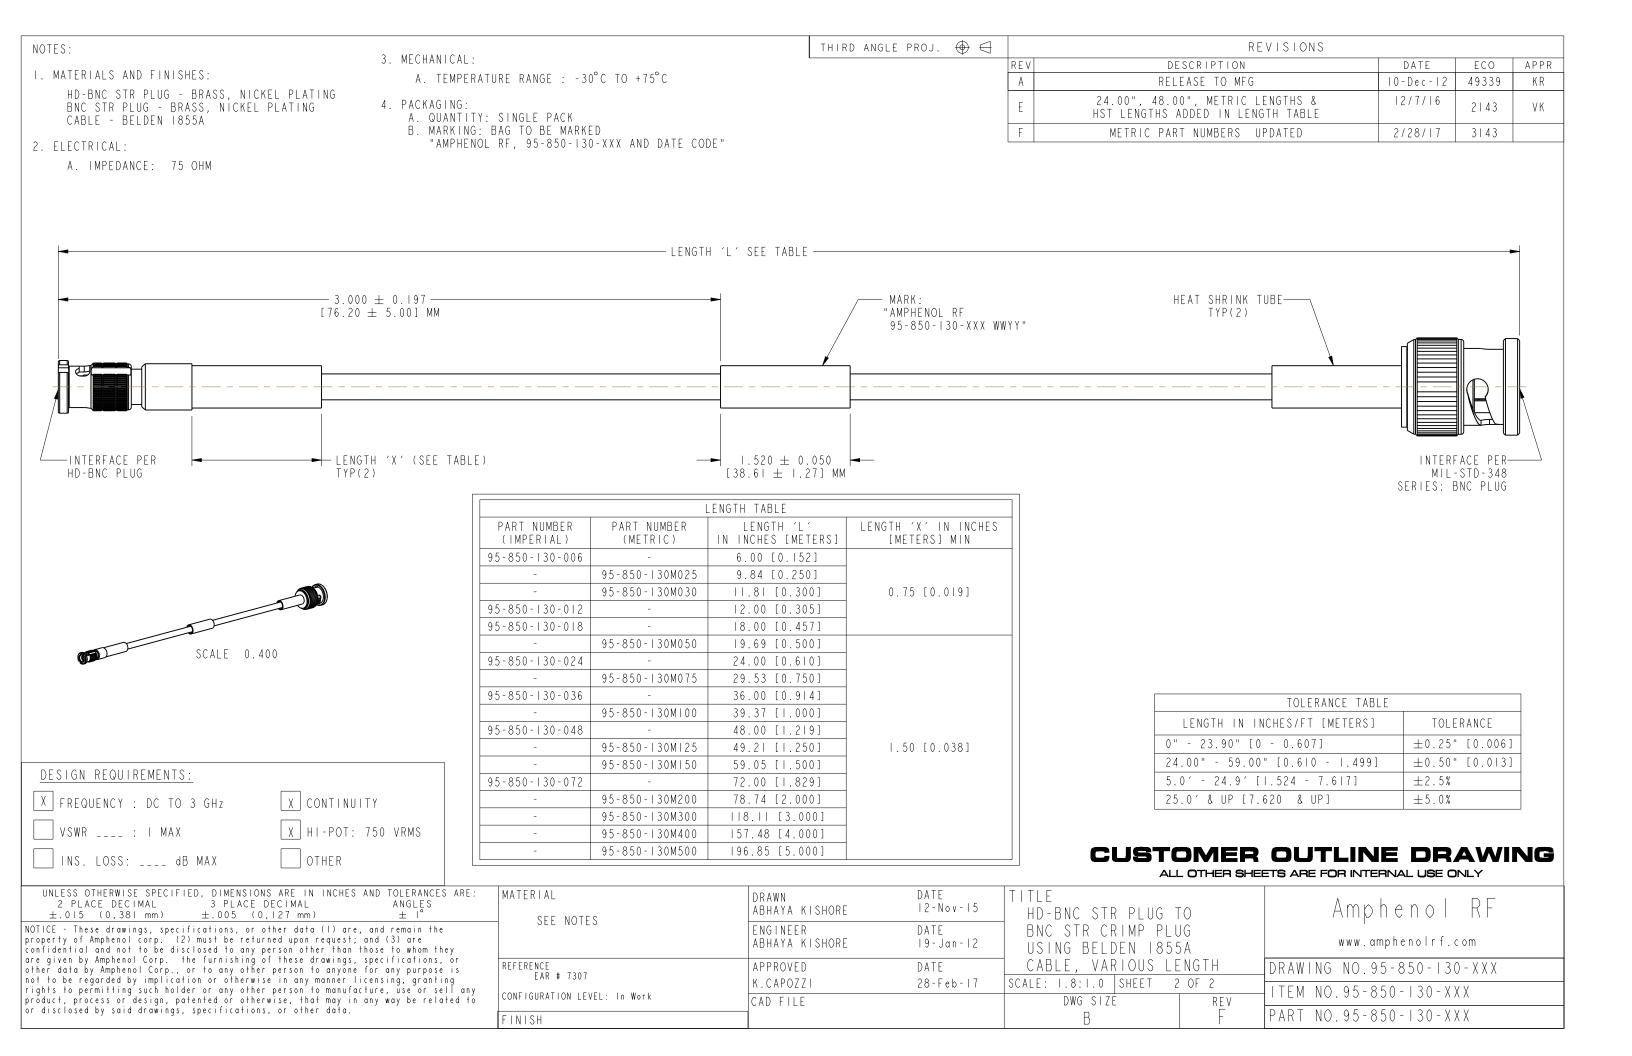

## **X-ON Electronics**

Largest Supplier of Electrical and Electronic Components

Click to view similar products for Amphenol manufacturer:

Other Similar products are found below:

PT01SE-16-8P(027) PT01SE-16-8P(476) CTV06RW-11-2JB-LC 97-3108A-22-14P 10-474017-10P MS27473P14B18S TV06RW-25-90AE PT02E10-2PW PT02E10-2PX 97-3106A18-3PX-958 97-3106A18-3PY-958 TV06RL-13-35AD TV06RL-13-98BD TV06RW-25-46AE TV06RL-13-35SD-LC TV06RL-13-98SD TVP00RW-23-53AD PT02E10-2PW-025 100-007-213-002-001 2M805-002-16NF23-12PA 97-3108B16S-5PW-417 97-3108B16S-5PY-417 CS-DSDMDB37MF-025 97-3108B16S-5PZ-417 PT06SE2041P CF-5A9013-04N CF-6A4615-06N GTC02R32-17S-025-RDS-LC GTC02R32-17S-025-LC PT06SE-24-61P(LC) SP28W1F TV07DT-25-37P TV07DT-25-37JN-LC TV07DT-25-37S TV07DT-25-37S-LC TV07DT-25-46P-LC 97-3101A20-21P-958