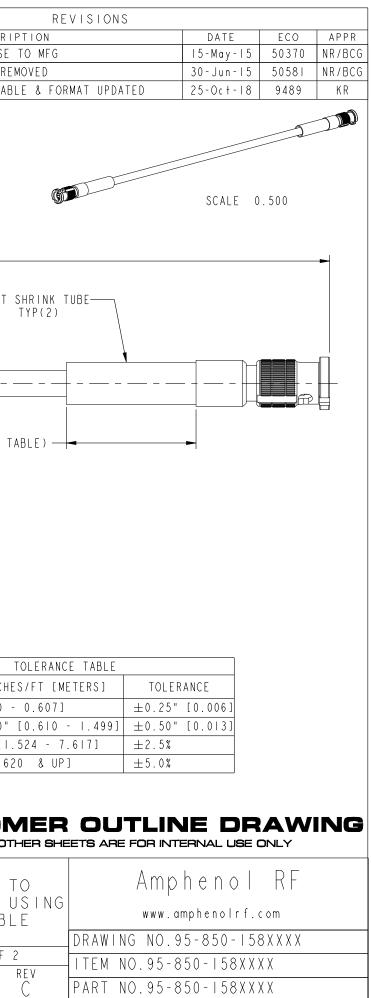

| NOTES:                                                                                                                                                                                                                                                                                                                                                                                                                                                                                                                                                                                                                             |                              |                   | THIRD ANGLE PROJ                    |                                  |                                     |
|------------------------------------------------------------------------------------------------------------------------------------------------------------------------------------------------------------------------------------------------------------------------------------------------------------------------------------------------------------------------------------------------------------------------------------------------------------------------------------------------------------------------------------------------------------------------------------------------------------------------------------|------------------------------|-------------------|-------------------------------------|----------------------------------|-------------------------------------|
| I. MATERIALS AND FINISHES:                                                                                                                                                                                                                                                                                                                                                                                                                                                                                                                                                                                                         |                              |                   |                                     | REV                              | DESCRIF                             |
| HD-BNC STR PLUG - BeCu, NICKEL PLATING                                                                                                                                                                                                                                                                                                                                                                                                                                                                                                                                                                                             |                              |                   |                                     | А                                | RELEASE                             |
| CABLE - BELDEN 1855A                                                                                                                                                                                                                                                                                                                                                                                                                                                                                                                                                                                                               |                              |                   |                                     | B                                | HST ADDED LENGTH TAR                |
| 2. ELECTRICAL:                                                                                                                                                                                                                                                                                                                                                                                                                                                                                                                                                                                                                     |                              |                   |                                     |                                  | HST ADDED LENGTH TABL               |
| A. IMPEDANCE: 75 OHM                                                                                                                                                                                                                                                                                                                                                                                                                                                                                                                                                                                                               |                              |                   |                                     |                                  |                                     |
| 3. PACKAGING:                                                                                                                                                                                                                                                                                                                                                                                                                                                                                                                                                                                                                      |                              |                   |                                     |                                  |                                     |
| A. QUANTITY: SINGLE PACK<br>B. MARKING: BAG TO BE MARKED                                                                                                                                                                                                                                                                                                                                                                                                                                                                                                                                                                           |                              |                   |                                     |                                  |                                     |
| "AMPHENOL RF, 95-850-158XXXX AND DATE CODE".                                                                                                                                                                                                                                                                                                                                                                                                                                                                                                                                                                                       |                              |                   |                                     |                                  |                                     |
|                                                                                                                                                                                                                                                                                                                                                                                                                                                                                                                                                                                                                                    |                              |                   |                                     |                                  |                                     |
|                                                                                                                                                                                                                                                                                                                                                                                                                                                                                                                                                                                                                                    |                              |                   |                                     |                                  |                                     |
|                                                                                                                                                                                                                                                                                                                                                                                                                                                                                                                                                                                                                                    |                              | LENGTH 'L'        | (SEE TABLE) ———                     |                                  |                                     |
|                                                                                                                                                                                                                                                                                                                                                                                                                                                                                                                                                                                                                                    |                              |                   |                                     |                                  |                                     |
|                                                                                                                                                                                                                                                                                                                                                                                                                                                                                                                                                                                                                                    |                              |                   |                                     |                                  | HEAT S                              |
|                                                                                                                                                                                                                                                                                                                                                                                                                                                                                                                                                                                                                                    |                              |                   |                                     |                                  |                                     |
|                                                                                                                                                                                                                                                                                                                                                                                                                                                                                                                                                                                                                                    |                              |                   |                                     |                                  |                                     |
|                                                                                                                                                                                                                                                                                                                                                                                                                                                                                                                                                                                                                                    |                              |                   |                                     |                                  |                                     |
|                                                                                                                                                                                                                                                                                                                                                                                                                                                                                                                                                                                                                                    |                              |                   |                                     |                                  |                                     |
|                                                                                                                                                                                                                                                                                                                                                                                                                                                                                                                                                                                                                                    |                              |                   |                                     |                                  |                                     |
| INTERFACE PER                                                                                                                                                                                                                                                                                                                                                                                                                                                                                                                                                                                                                      |                              |                   |                                     |                                  | LENGTH ´X´ (SEE TA                  |
| HD-BNC PLUG<br>TYP(2)                                                                                                                                                                                                                                                                                                                                                                                                                                                                                                                                                                                                              |                              |                   |                                     |                                  | TYP(2)                              |
|                                                                                                                                                                                                                                                                                                                                                                                                                                                                                                                                                                                                                                    |                              | LENGTH TA         |                                     |                                  |                                     |
|                                                                                                                                                                                                                                                                                                                                                                                                                                                                                                                                                                                                                                    |                              |                   |                                     | TH 'X' IN INCHES<br>[METERS] MIN |                                     |
|                                                                                                                                                                                                                                                                                                                                                                                                                                                                                                                                                                                                                                    | 95-850-158-006               |                   | 0 [0.152]                           |                                  |                                     |
|                                                                                                                                                                                                                                                                                                                                                                                                                                                                                                                                                                                                                                    |                              |                   | 4 [0.250]                           | 0.75 [0.019]                     |                                     |
|                                                                                                                                                                                                                                                                                                                                                                                                                                                                                                                                                                                                                                    | 95-850-158-012               |                   | 00 [0.305]                          | 0.10 [0.010]                     |                                     |
|                                                                                                                                                                                                                                                                                                                                                                                                                                                                                                                                                                                                                                    | 95-850-158-018               |                   | 00 [0.457]<br>69 [0.500]            |                                  |                                     |
|                                                                                                                                                                                                                                                                                                                                                                                                                                                                                                                                                                                                                                    | 95-850-158-024               |                   | 00 [0.610]                          |                                  |                                     |
|                                                                                                                                                                                                                                                                                                                                                                                                                                                                                                                                                                                                                                    |                              |                   | 53 [0.750]                          |                                  |                                     |
|                                                                                                                                                                                                                                                                                                                                                                                                                                                                                                                                                                                                                                    | 95-850-158-036               |                   | 00 [0.9 4]<br>37 [1.000]            |                                  | 1                                   |
|                                                                                                                                                                                                                                                                                                                                                                                                                                                                                                                                                                                                                                    | 95-850-158-048               |                   | 0 [1.219]                           | 1.50 [0.038]                     | LENGTH IN INCHE                     |
|                                                                                                                                                                                                                                                                                                                                                                                                                                                                                                                                                                                                                                    |                              |                   | 74 [2.000]                          |                                  | 0" - 23.90" [0 -                    |
| DESIGN REQUIREMENTS:                                                                                                                                                                                                                                                                                                                                                                                                                                                                                                                                                                                                               |                              |                   | 11     [3.000]       48     [4.000] |                                  | 24.00" - 59.00"<br>5.0' - 24.9' [ . |
|                                                                                                                                                                                                                                                                                                                                                                                                                                                                                                                                                                                                                                    |                              |                   | 85 [5.000]                          |                                  | 25.0′ & UP [7.62                    |
| X FREQUENCY : DC - 3 GHz X CONTINUITY                                                                                                                                                                                                                                                                                                                                                                                                                                                                                                                                                                                              |                              |                   |                                     |                                  |                                     |
| VSWR                                                                                                                                                                                                                                                                                                                                                                                                                                                                                                                                                                                                                               |                              |                   |                                     |                                  |                                     |
| INS. LOSS dB MAX OTHER                                                                                                                                                                                                                                                                                                                                                                                                                                                                                                                                                                                                             |                              |                   |                                     |                                  | CUSTON                              |
|                                                                                                                                                                                                                                                                                                                                                                                                                                                                                                                                                                                                                                    |                              |                   |                                     |                                  | ALL OTH                             |
| UNLESS OTHERWISE SPECIFIED, DIMENSIONS ARE IN INCHES AND TOLERANCES ARE:<br>2 PLACE DECIMAL 3 PLACE DECIMAL ANGLES                                                                                                                                                                                                                                                                                                                                                                                                                                                                                                                 | MATERIAL                     | DRAWN<br>RAJAGOP/ | DAT<br>0.9-                         |                                  |                                     |
| $\frac{\pm .015  (0,381 \text{ mm})}{\text{NOTICE} - \text{These drawings, specifications, or other data (1) are, and remain the}}$                                                                                                                                                                                                                                                                                                                                                                                                                                                                                                | SEE NOTES                    | ENGINEE           |                                     | пи-                              | BNC STR PLUG T<br>BNC STR PLUG U    |
| NOTICE - These drawings, specifications, or other data (1) are, and remain the<br>property of Amphenol corp. (2) must be returned upon request; and (3) are<br>confidential and not to be disclosed to any person other than those to whom they<br>are given by Amphenol Corp. the furnishing of these drawings, specifications, or<br>other data by Amphenol Corp., or to any other person to anyone for any purpose is<br>not to be regarded by implication or otherwise in any manner licensing, granting<br>rights to permitting such holder or any other person to monufacture, use or sell any<br>product process or design. |                              | RAJAGOP           |                                     |                                  | DEN 1855A CABL                      |
| are given by Amphenol Corp. the furnishing of these drawings, specifications, or other data by Amphenol Corp., or to any other person to anyone for any purpose is                                                                                                                                                                                                                                                                                                                                                                                                                                                                 | REFERENCE<br>EAR # 6513      | APPROVE           |                                     | re VAR                           | IOUS LENGTHS                        |
| not to be regarded by implication or otherwise in any manner licensing, granting<br>rights to permitting such holder or any other person to manufacture, use or sell any                                                                                                                                                                                                                                                                                                                                                                                                                                                           | CONFIGURATION LEVEL: In Work | K.CAPOZZ          |                                     | -Oct-18 SCALE:                   | 1.8:1.0 SHEET 2 OF 2                |
| product, process or design, patented or otherwise, that may in any way be related to<br>or disclosed by said drawings, specifications, or other data.                                                                                                                                                                                                                                                                                                                                                                                                                                                                              | FINISH                       | CAD FILE          |                                     |                                  | dwg size<br>B                       |
|                                                                                                                                                                                                                                                                                                                                                                                                                                                                                                                                                                                                                                    |                              |                   |                                     |                                  |                                     |