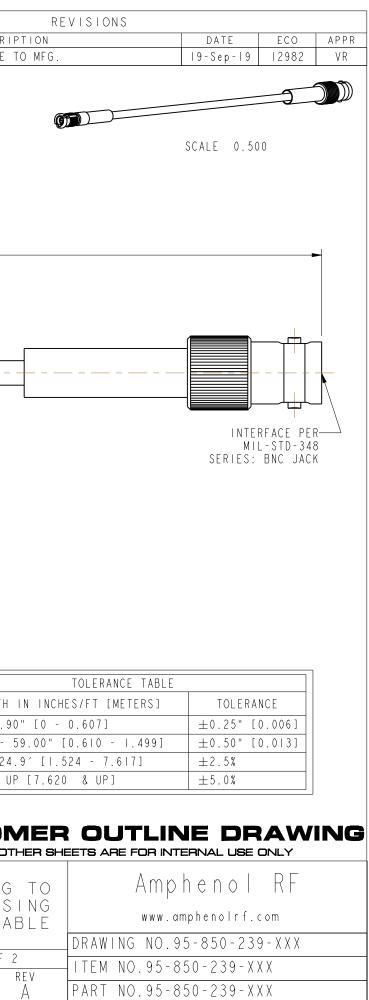

| NOTES:<br>I. MATERIALS AND FINISHES:<br>HD-BNC STR PLUG - BRASS, NICKEL PLATING<br>BNC STR JACK - BRASS, NICKEL PLATING<br>CABLE - BELDEN 1855A                                                                                                                                                                                                                                                                                                                                                                                                                                                                                                                                                                                                                                                                                                                                                                                                                                                                                                                                                                                                                                                                                                                                                                                                                                                                                                                                                                                                                                                                                                                                                                                                                                                                                                                                                                                                                                                                                                                                                                                | NGLE PROJ. 🕀 🚭               | REV DESCRII<br>A RELEASE             |
|--------------------------------------------------------------------------------------------------------------------------------------------------------------------------------------------------------------------------------------------------------------------------------------------------------------------------------------------------------------------------------------------------------------------------------------------------------------------------------------------------------------------------------------------------------------------------------------------------------------------------------------------------------------------------------------------------------------------------------------------------------------------------------------------------------------------------------------------------------------------------------------------------------------------------------------------------------------------------------------------------------------------------------------------------------------------------------------------------------------------------------------------------------------------------------------------------------------------------------------------------------------------------------------------------------------------------------------------------------------------------------------------------------------------------------------------------------------------------------------------------------------------------------------------------------------------------------------------------------------------------------------------------------------------------------------------------------------------------------------------------------------------------------------------------------------------------------------------------------------------------------------------------------------------------------------------------------------------------------------------------------------------------------------------------------------------------------------------------------------------------------|------------------------------|--------------------------------------|
| BNC STR JACK - BRASS. NICKEL PLATING                                                                                                                                                                                                                                                                                                                                                                                                                                                                                                                                                                                                                                                                                                                                                                                                                                                                                                                                                                                                                                                                                                                                                                                                                                                                                                                                                                                                                                                                                                                                                                                                                                                                                                                                                                                                                                                                                                                                                                                                                                                                                           |                              |                                      |
| CABLE - BELDEN 1855A                                                                                                                                                                                                                                                                                                                                                                                                                                                                                                                                                                                                                                                                                                                                                                                                                                                                                                                                                                                                                                                                                                                                                                                                                                                                                                                                                                                                                                                                                                                                                                                                                                                                                                                                                                                                                                                                                                                                                                                                                                                                                                           |                              |                                      |
|                                                                                                                                                                                                                                                                                                                                                                                                                                                                                                                                                                                                                                                                                                                                                                                                                                                                                                                                                                                                                                                                                                                                                                                                                                                                                                                                                                                                                                                                                                                                                                                                                                                                                                                                                                                                                                                                                                                                                                                                                                                                                                                                |                              |                                      |
| 2. ELECTRICAL:<br>A. IMPEDANCE: 75 OHM                                                                                                                                                                                                                                                                                                                                                                                                                                                                                                                                                                                                                                                                                                                                                                                                                                                                                                                                                                                                                                                                                                                                                                                                                                                                                                                                                                                                                                                                                                                                                                                                                                                                                                                                                                                                                                                                                                                                                                                                                                                                                         |                              |                                      |
| 3. PACKAGING:                                                                                                                                                                                                                                                                                                                                                                                                                                                                                                                                                                                                                                                                                                                                                                                                                                                                                                                                                                                                                                                                                                                                                                                                                                                                                                                                                                                                                                                                                                                                                                                                                                                                                                                                                                                                                                                                                                                                                                                                                                                                                                                  |                              |                                      |
| A. QUANTITY: SINGLE PACK<br>B. MARKING: BAG TO BE MARKED                                                                                                                                                                                                                                                                                                                                                                                                                                                                                                                                                                                                                                                                                                                                                                                                                                                                                                                                                                                                                                                                                                                                                                                                                                                                                                                                                                                                                                                                                                                                                                                                                                                                                                                                                                                                                                                                                                                                                                                                                                                                       |                              |                                      |
| "AMPHENOL RF, 95-850-239-XXX AND DATE CODE".                                                                                                                                                                                                                                                                                                                                                                                                                                                                                                                                                                                                                                                                                                                                                                                                                                                                                                                                                                                                                                                                                                                                                                                                                                                                                                                                                                                                                                                                                                                                                                                                                                                                                                                                                                                                                                                                                                                                                                                                                                                                                   |                              |                                      |
|                                                                                                                                                                                                                                                                                                                                                                                                                                                                                                                                                                                                                                                                                                                                                                                                                                                                                                                                                                                                                                                                                                                                                                                                                                                                                                                                                                                                                                                                                                                                                                                                                                                                                                                                                                                                                                                                                                                                                                                                                                                                                                                                |                              |                                      |
|                                                                                                                                                                                                                                                                                                                                                                                                                                                                                                                                                                                                                                                                                                                                                                                                                                                                                                                                                                                                                                                                                                                                                                                                                                                                                                                                                                                                                                                                                                                                                                                                                                                                                                                                                                                                                                                                                                                                                                                                                                                                                                                                |                              |                                      |
| LENGTH 'L' (SEE TABLE)                                                                                                                                                                                                                                                                                                                                                                                                                                                                                                                                                                                                                                                                                                                                                                                                                                                                                                                                                                                                                                                                                                                                                                                                                                                                                                                                                                                                                                                                                                                                                                                                                                                                                                                                                                                                                                                                                                                                                                                                                                                                                                         |                              |                                      |
|                                                                                                                                                                                                                                                                                                                                                                                                                                                                                                                                                                                                                                                                                                                                                                                                                                                                                                                                                                                                                                                                                                                                                                                                                                                                                                                                                                                                                                                                                                                                                                                                                                                                                                                                                                                                                                                                                                                                                                                                                                                                                                                                |                              |                                      |
| HEAT SHRINK TUBE                                                                                                                                                                                                                                                                                                                                                                                                                                                                                                                                                                                                                                                                                                                                                                                                                                                                                                                                                                                                                                                                                                                                                                                                                                                                                                                                                                                                                                                                                                                                                                                                                                                                                                                                                                                                                                                                                                                                                                                                                                                                                                               |                              |                                      |
| / TYP(2)                                                                                                                                                                                                                                                                                                                                                                                                                                                                                                                                                                                                                                                                                                                                                                                                                                                                                                                                                                                                                                                                                                                                                                                                                                                                                                                                                                                                                                                                                                                                                                                                                                                                                                                                                                                                                                                                                                                                                                                                                                                                                                                       |                              |                                      |
|                                                                                                                                                                                                                                                                                                                                                                                                                                                                                                                                                                                                                                                                                                                                                                                                                                                                                                                                                                                                                                                                                                                                                                                                                                                                                                                                                                                                                                                                                                                                                                                                                                                                                                                                                                                                                                                                                                                                                                                                                                                                                                                                |                              |                                      |
|                                                                                                                                                                                                                                                                                                                                                                                                                                                                                                                                                                                                                                                                                                                                                                                                                                                                                                                                                                                                                                                                                                                                                                                                                                                                                                                                                                                                                                                                                                                                                                                                                                                                                                                                                                                                                                                                                                                                                                                                                                                                                                                                |                              |                                      |
|                                                                                                                                                                                                                                                                                                                                                                                                                                                                                                                                                                                                                                                                                                                                                                                                                                                                                                                                                                                                                                                                                                                                                                                                                                                                                                                                                                                                                                                                                                                                                                                                                                                                                                                                                                                                                                                                                                                                                                                                                                                                                                                                |                              |                                      |
|                                                                                                                                                                                                                                                                                                                                                                                                                                                                                                                                                                                                                                                                                                                                                                                                                                                                                                                                                                                                                                                                                                                                                                                                                                                                                                                                                                                                                                                                                                                                                                                                                                                                                                                                                                                                                                                                                                                                                                                                                                                                                                                                |                              |                                      |
| INTERFACE PER - I.000 REF -                                                                                                                                                                                                                                                                                                                                                                                                                                                                                                                                                                                                                                                                                                                                                                                                                                                                                                                                                                                                                                                                                                                                                                                                                                                                                                                                                                                                                                                                                                                                                                                                                                                                                                                                                                                                                                                                                                                                                                                                                                                                                                    |                              |                                      |
| HD-BNC PLUG [25,40] LENGTH TABLE                                                                                                                                                                                                                                                                                                                                                                                                                                                                                                                                                                                                                                                                                                                                                                                                                                                                                                                                                                                                                                                                                                                                                                                                                                                                                                                                                                                                                                                                                                                                                                                                                                                                                                                                                                                                                                                                                                                                                                                                                                                                                               |                              |                                      |
| TYP(2) PART NUMBER PART NUMBER LENGTH<br>(IMPERIAL) (METRIC) IN INCHES                                                                                                                                                                                                                                                                                                                                                                                                                                                                                                                                                                                                                                                                                                                                                                                                                                                                                                                                                                                                                                                                                                                                                                                                                                                                                                                                                                                                                                                                                                                                                                                                                                                                                                                                                                                                                                                                                                                                                                                                                                                         |                              |                                      |
| 95-850-239-006 - 6.00 [C                                                                                                                                                                                                                                                                                                                                                                                                                                                                                                                                                                                                                                                                                                                                                                                                                                                                                                                                                                                                                                                                                                                                                                                                                                                                                                                                                                                                                                                                                                                                                                                                                                                                                                                                                                                                                                                                                                                                                                                                                                                                                                       |                              |                                      |
| 95-850-239-008 - 8.00[0                                                                                                                                                                                                                                                                                                                                                                                                                                                                                                                                                                                                                                                                                                                                                                                                                                                                                                                                                                                                                                                                                                                                                                                                                                                                                                                                                                                                                                                                                                                                                                                                                                                                                                                                                                                                                                                                                                                                                                                                                                                                                                        |                              |                                      |
| - 95-850-239M025 9.84 [0                                                                                                                                                                                                                                                                                                                                                                                                                                                                                                                                                                                                                                                                                                                                                                                                                                                                                                                                                                                                                                                                                                                                                                                                                                                                                                                                                                                                                                                                                                                                                                                                                                                                                                                                                                                                                                                                                                                                                                                                                                                                                                       |                              |                                      |
| - 95-850-239M030   .8  [                                                                                                                                                                                                                                                                                                                                                                                                                                                                                                                                                                                                                                                                                                                                                                                                                                                                                                                                                                                                                                                                                                                                                                                                                                                                                                                                                                                                                                                                                                                                                                                                                                                                                                                                                                                                                                                                                                                                                                                                                                                                                                       |                              |                                      |
| <u>95-850-239-012</u> - <u>12.00</u> [<br>95-850-239-018 - <u>18.00</u> [                                                                                                                                                                                                                                                                                                                                                                                                                                                                                                                                                                                                                                                                                                                                                                                                                                                                                                                                                                                                                                                                                                                                                                                                                                                                                                                                                                                                                                                                                                                                                                                                                                                                                                                                                                                                                                                                                                                                                                                                                                                      |                              |                                      |
| - 95-850-239M050 I9.69 [                                                                                                                                                                                                                                                                                                                                                                                                                                                                                                                                                                                                                                                                                                                                                                                                                                                                                                                                                                                                                                                                                                                                                                                                                                                                                                                                                                                                                                                                                                                                                                                                                                                                                                                                                                                                                                                                                                                                                                                                                                                                                                       |                              |                                      |
| 95-850-239-024 - 24.00 [                                                                                                                                                                                                                                                                                                                                                                                                                                                                                                                                                                                                                                                                                                                                                                                                                                                                                                                                                                                                                                                                                                                                                                                                                                                                                                                                                                                                                                                                                                                                                                                                                                                                                                                                                                                                                                                                                                                                                                                                                                                                                                       | 0.610]                       |                                      |
| - <u>95-850-239M075</u> 29.53 [                                                                                                                                                                                                                                                                                                                                                                                                                                                                                                                                                                                                                                                                                                                                                                                                                                                                                                                                                                                                                                                                                                                                                                                                                                                                                                                                                                                                                                                                                                                                                                                                                                                                                                                                                                                                                                                                                                                                                                                                                                                                                                |                              |                                      |
| <u>95-850-239-036</u> - <u>36.00</u> [<br>- <u>95-850-239MI00</u> <u>39.37</u> [                                                                                                                                                                                                                                                                                                                                                                                                                                                                                                                                                                                                                                                                                                                                                                                                                                                                                                                                                                                                                                                                                                                                                                                                                                                                                                                                                                                                                                                                                                                                                                                                                                                                                                                                                                                                                                                                                                                                                                                                                                               |                              |                                      |
| 95-850-239-048 - 48.00 [                                                                                                                                                                                                                                                                                                                                                                                                                                                                                                                                                                                                                                                                                                                                                                                                                                                                                                                                                                                                                                                                                                                                                                                                                                                                                                                                                                                                                                                                                                                                                                                                                                                                                                                                                                                                                                                                                                                                                                                                                                                                                                       |                              |                                      |
| - 95-850-239M125 49.21 [                                                                                                                                                                                                                                                                                                                                                                                                                                                                                                                                                                                                                                                                                                                                                                                                                                                                                                                                                                                                                                                                                                                                                                                                                                                                                                                                                                                                                                                                                                                                                                                                                                                                                                                                                                                                                                                                                                                                                                                                                                                                                                       |                              | LENGTH                               |
| - 95-850-239MI50 59.05 [                                                                                                                                                                                                                                                                                                                                                                                                                                                                                                                                                                                                                                                                                                                                                                                                                                                                                                                                                                                                                                                                                                                                                                                                                                                                                                                                                                                                                                                                                                                                                                                                                                                                                                                                                                                                                                                                                                                                                                                                                                                                                                       |                              | 0" - 23.90                           |
| DESIGN REQUIREMENTS:         95-850-239-072         -         72.00 [                                                                                                                                                                                                                                                                                                                                                                                                                                                                                                                                                                                                                                                                                                                                                                                                                                                                                                                                                                                                                                                                                                                                                                                                                                                                                                                                                                                                                                                                                                                                                                                                                                                                                                                                                                                                                                                                                                                                                                                                                                                          |                              | 24.00" - 5                           |
|                                                                                                                                                                                                                                                                                                                                                                                                                                                                                                                                                                                                                                                                                                                                                                                                                                                                                                                                                                                                                                                                                                                                                                                                                                                                                                                                                                                                                                                                                                                                                                                                                                                                                                                                                                                                                                                                                                                                                                                                                                                                                                                                |                              | 5.0′-24.                             |
| X         FREQUENCY:         DC         3         GHz         X         CONTINUITY           -         95-850-239M300         118.111           -         95-850-239M400         157.48                                                                                                                                                                                                                                                                                                                                                                                                                                                                                                                                                                                                                                                                                                                                                                                                                                                                                                                                                                                                                                                                                                                                                                                                                                                                                                                                                                                                                                                                                                                                                                                                                                                                                                                                                                                                                                                                                                                                        |                              | 25.0′ & UP                           |
| VSWR: MAX. X HI-POT: 300 VRMS                                                                                                                                                                                                                                                                                                                                                                                                                                                                                                                                                                                                                                                                                                                                                                                                                                                                                                                                                                                                                                                                                                                                                                                                                                                                                                                                                                                                                                                                                                                                                                                                                                                                                                                                                                                                                                                                                                                                                                                                                                                                                                  | 5.000]                       |                                      |
| INS. LOSS: dB MAX. OTHER                                                                                                                                                                                                                                                                                                                                                                                                                                                                                                                                                                                                                                                                                                                                                                                                                                                                                                                                                                                                                                                                                                                                                                                                                                                                                                                                                                                                                                                                                                                                                                                                                                                                                                                                                                                                                                                                                                                                                                                                                                                                                                       |                              | CUSTON                               |
|                                                                                                                                                                                                                                                                                                                                                                                                                                                                                                                                                                                                                                                                                                                                                                                                                                                                                                                                                                                                                                                                                                                                                                                                                                                                                                                                                                                                                                                                                                                                                                                                                                                                                                                                                                                                                                                                                                                                                                                                                                                                                                                                |                              |                                      |
| UNLESS OTHERWISE SPECIFIED, DIMENSIONS ARE IN INCHES AND TOLERANCES ARE:<br>2 PLACE DECIMAL 3 PLACE DECIMAL ANGLES<br>4 015 (0.384 mm) 4 005 (0.127 mm) 4 10 10 10 10 10 10 10 10 10 10 10 10 10                                                                                                                                                                                                                                                                                                                                                                                                                                                                                                                                                                                                                                                                                                                                                                                                                                                                                                                                                                                                                                                                                                                                                                                                                                                                                                                                                                                                                                                                                                                                                                                                                                                                                                                                                                                                                                                                                                                               | D A T E<br>  3 - A u g -   9 | TITLE                                |
| LIGIS (0,381 mm) LIGOS (0,127 mm) LI SEE NOTES                                                                                                                                                                                                                                                                                                                                                                                                                                                                                                                                                                                                                                                                                                                                                                                                                                                                                                                                                                                                                                                                                                                                                                                                                                                                                                                                                                                                                                                                                                                                                                                                                                                                                                                                                                                                                                                                                                                                                                                                                                                                                 | DATE                         | _ HD-BNC STR PLUG<br>BNC STR JACK US |
| lproperty of Amphenol corp (2) must be returned upon request; and (3) are                                                                                                                                                                                                                                                                                                                                                                                                                                                                                                                                                                                                                                                                                                                                                                                                                                                                                                                                                                                                                                                                                                                                                                                                                                                                                                                                                                                                                                                                                                                                                                                                                                                                                                                                                                                                                                                                                                                                                                                                                                                      | 3 - Aug -   9                | BELDEN 1855A CAE                     |
| confidential and not to be disclosed to any person other than those to whom they are given by Amphenol Corp. the furnishing of these drawings, specifications, or other data by Amphenol Corp., or to any other person to anyone for any purpose is not to be regarded by implication or otherwise in any manner licensing, granting                                                                                                                                                                                                                                                                                                                                                                                                                                                                                                                                                                                                                                                                                                                                                                                                                                                                                                                                                                                                                                                                                                                                                                                                                                                                                                                                                                                                                                                                                                                                                                                                                                                                                                                                                                                           | DATE                         | VARIOUS LENGTH                       |
| Irights to permitting such holder or any other person to manufacture, use or sell any                                                                                                                                                                                                                                                                                                                                                                                                                                                                                                                                                                                                                                                                                                                                                                                                                                                                                                                                                                                                                                                                                                                                                                                                                                                                                                                                                                                                                                                                                                                                                                                                                                                                                                                                                                                                                                                                                                                                                                                                                                          | 9-Sep- 9                     | SCALE: I.7:I.0 SHEET 2 OF 2          |
| product, process or design, patented or otherwise, that may in any way be related to confidential confidentia |                              | DWG_SIZE F                           |
| FINISH                                                                                                                                                                                                                                                                                                                                                                                                                                                                                                                                                                                                                                                                                                                                                                                                                                                                                                                                                                                                                                                                                                                                                                                                                                                                                                                                                                                                                                                                                                                                                                                                                                                                                                                                                                                                                                                                                                                                                                                                                                                                                                                         |                              | В                                    |