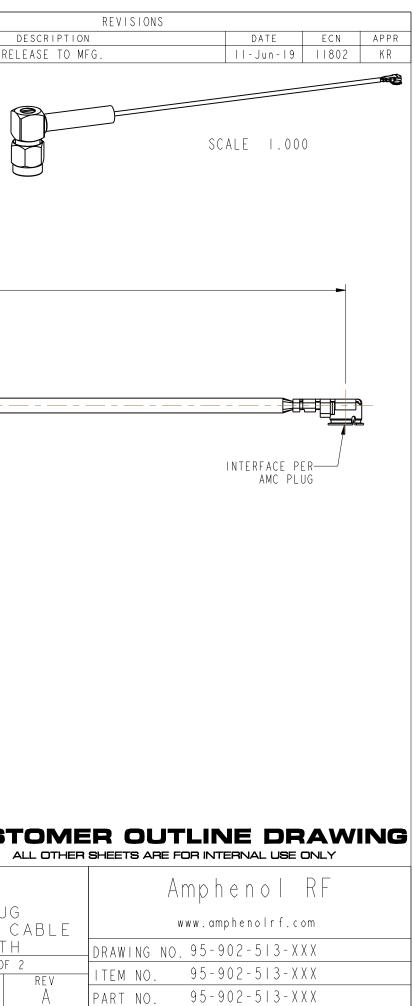

| NOTES:                                                                                                                                                                                                                                                                                                                                                                                                                                                                                                                                                                                                                                                                                                                                                                                                                                                                                                                                          |                                                                                                   | THIRD AN                                                                                                                          | NGLE PROJ. 🕀 🗧                                                     |                                                                                                                        |
|-------------------------------------------------------------------------------------------------------------------------------------------------------------------------------------------------------------------------------------------------------------------------------------------------------------------------------------------------------------------------------------------------------------------------------------------------------------------------------------------------------------------------------------------------------------------------------------------------------------------------------------------------------------------------------------------------------------------------------------------------------------------------------------------------------------------------------------------------------------------------------------------------------------------------------------------------|---------------------------------------------------------------------------------------------------|-----------------------------------------------------------------------------------------------------------------------------------|--------------------------------------------------------------------|------------------------------------------------------------------------------------------------------------------------|
| I. MATERIALS AND FINISHES:<br>SMA RA PLUG - BRASS, GOLD PLATING<br>CABLE- RG I78                                                                                                                                                                                                                                                                                                                                                                                                                                                                                                                                                                                                                                                                                                                                                                                                                                                                |                                                                                                   |                                                                                                                                   |                                                                    | A REL                                                                                                                  |
| 2. ELECTRICAL:<br>A. IMPEDANCE: 50 OHM                                                                                                                                                                                                                                                                                                                                                                                                                                                                                                                                                                                                                                                                                                                                                                                                                                                                                                          |                                                                                                   |                                                                                                                                   |                                                                    | ٢                                                                                                                      |
| 3. PACKAGING:<br>A. QUANTITY: SINGLE PACK<br>B. MARKING: BAG TO BE MARKED<br>"AMPHENOL RF, 95-902-513-XXX AND DATE CODE"                                                                                                                                                                                                                                                                                                                                                                                                                                                                                                                                                                                                                                                                                                                                                                                                                        |                                                                                                   |                                                                                                                                   |                                                                    |                                                                                                                        |
|                                                                                                                                                                                                                                                                                                                                                                                                                                                                                                                                                                                                                                                                                                                                                                                                                                                                                                                                                 |                                                                                                   |                                                                                                                                   |                                                                    |                                                                                                                        |
| HEAT SHRINK TUBE                                                                                                                                                                                                                                                                                                                                                                                                                                                                                                                                                                                                                                                                                                                                                                                                                                                                                                                                |                                                                                                   |                                                                                                                                   |                                                                    |                                                                                                                        |
| NTERFACE PER<br>MIL-STD-348<br>SERIES:SMA PLUG                                                                                                                                                                                                                                                                                                                                                                                                                                                                                                                                                                                                                                                                                                                                                                                                                                                                                                  | 95-902-5<br>95-902-5<br>95-902-5<br>95-902-5                                                      | RIAL)IN MM (INCHES $513-050$ $50.00 \pm 2.50$ $513-100$ $100.00 \pm 2.50$ $513-150$ $150.00 \pm 3.75$ $513-200$ $200.00 \pm 5.00$ | 5)<br>± 0.0981<br>7± 0.0981<br>6± 0.1481<br>4± 0.1971<br>8± 0.2461 |                                                                                                                        |
| DESIGN_REQUIREMENTS:         X       FREQUENCY: DC - 3 GHz         X       CONTINUITY         VSWR:       MAX         INS.       LOSS:         MAX       OTHER:                                                                                                                                                                                                                                                                                                                                                                                                                                                                                                                                                                                                                                                                                                                                                                                 |                                                                                                   |                                                                                                                                   |                                                                    | CUST                                                                                                                   |
| UNLESS OTHERWISE SPECIFIED, DIMENSIONS ARE IN METRIC AND TOLERANCES ARE:<br><0.5mm 0.5 - 6mm 6 - 30mm 30 - 120mm ANGLES<br>$\pm 0.05mm \pm 0.1mm \pm 0.2mm \pm 0.3mm \pm 1^{\circ}$<br>NOTICE - These drawings, specifications, or other data (1) are, and remain the<br>property of Amphenol corp. (2) must be returned upon request; and (3) are<br>confidential and not to be disclosed to any person other than those to whom they<br>are given by Amphenol Corp. the furnishing of these drawings, specifications, o<br>other data by Amphenol Corp., or to any other person to anyone for any purpose<br>not to be regarded by implication or otherwise in any manner licensing, granting<br>rights to permitting such holder or any other person to manufacture, use or sel<br>any product, process or design, patented or otherwise, that may in any way be<br>related to or disclosed by said drawings, specifications, or other data. | MATERIAL<br>SEE NOTES<br>REFERENCE<br>EAR# 9092<br>REF:<br>CONFIGURATION LEVEL: In Work<br>FINISH | DRAWN<br>KARTHIK R<br>ENGINEER<br>KARTHIK R<br>APPROVED<br>K.CAPOZZI<br>CAD FILE                                                  | 5 - May -   9<br>DATE<br>  5 - May -   9<br>DATE                   | ITLE<br>SMA RA PLUG<br>TO AMC RA PLUG<br>USING RG I78 C<br>VARIOUS LENGTH<br>CALE: 3.5:1.0 SHEET 2 OF<br>DWG SIZE<br>B |