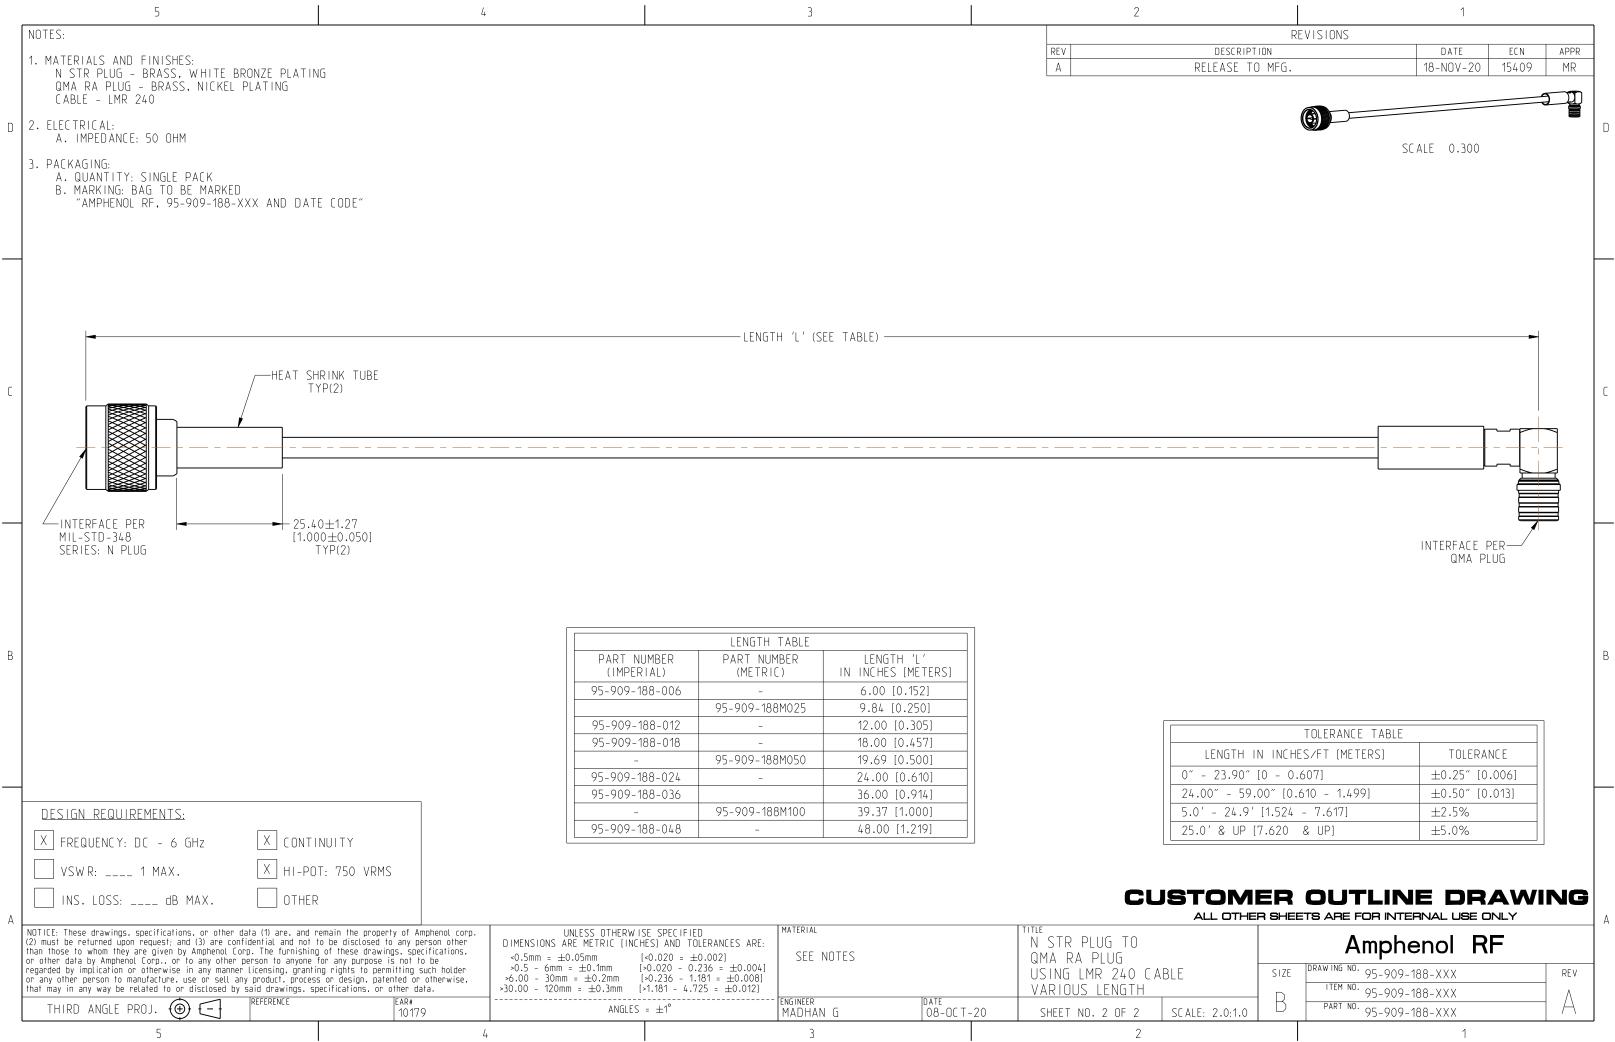

| I E - | 2  | 0:1  | $\cap$ |
|-------|----|------|--------|
| LL:   | ۷. | U: I | •0     |

## **X-ON Electronics**

Largest Supplier of Electrical and Electronic Components

Click to view similar products for RF Cable Assemblies category:

Click to view products by Amphenol manufacturer:

Other Similar products are found below :

 73-6352-10
 73-6353-3
 73-6364-6
 R285001001
 R288940004
 R288940005
 145111-05-12.00
 1661-C-24
 1801171170914KE
 24P104C24J1 

 012
 24P104C24P1-006
 24P104C24P1-018
 24P204C24J1-003
 172-2150-EX
 1800920920914PJ
 FCB-3030-ALT
 21117-046
 21117-050

 PCX-24-50
 24P103C24P2-003
 25P203C25P2-003
 PTWY-24-78
 R284008001
 R285001021
 R285426000
 R288940003
 R288940008
 RF179 

 74BJ3-77RP1-0305
 4814-BB-24
 5260-72
 JT2N1-CL1-1F
 DLP-COAX1
 4814-K-48
 115101-0