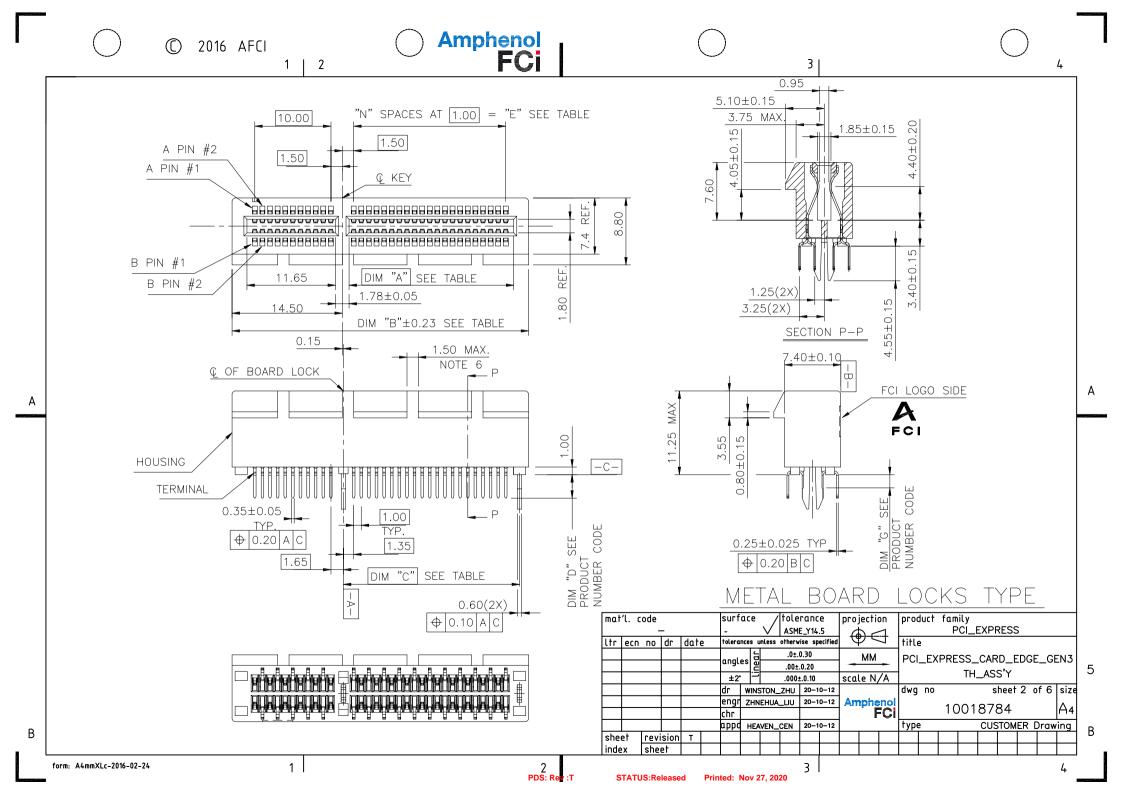

form: A4mmXLc-2016-02-24

В

2

STATUS:Released Printed: Nov 27, 2020

3

9 B



## **X-ON Electronics**

Largest Supplier of Electrical and Electronic Components

Click to view similar products for PCI Express/PCI Connectors category:

Click to view products by Amphenol manufacturer:

Other Similar products are found below:

UEX220-6U 10039755-10110TLF 1-1871239-2 2170560-2 10125756-980000LF EB220-3U WD2M144WB2R300 10061913-120PLF
GPCP146400111HR GPCP442628110HR GPCP446200120HR GPCP245400111HR 10082378-10000TLF 87715-9256 MDT580M03001
0877159107 MDT580M01001 10018783-11000MLF 10018783-11101TLF 10108777-10000ALF 10141523-111T0LF 10145445-10003MLF
PSASF2130311TR PSASF3130411TR PSASF3130131TR 7-1734774-7 3-1761465-1 10039755-10111TLF 10039755-10112TLF 1001878310211TLF 10018784-10211TLF