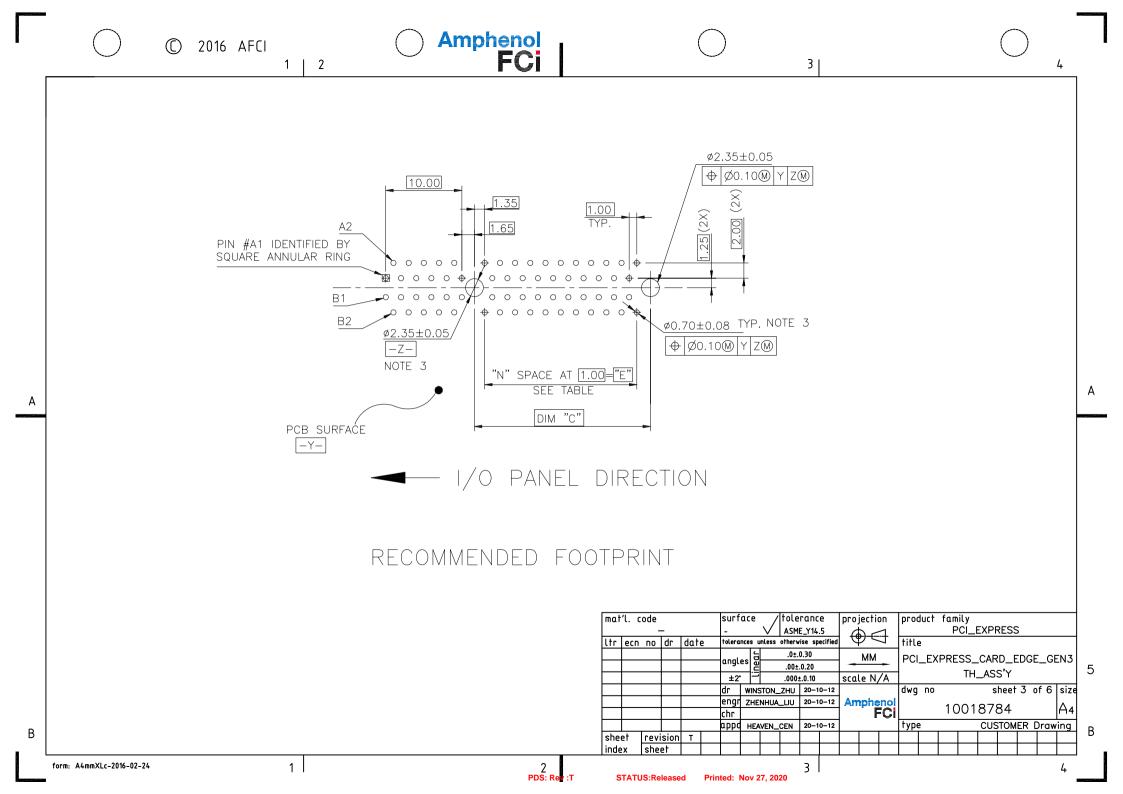

form: A4mmXLc-2016-02-24

В

2

STATUS:Released Printed: Nov 27, 2020

3

9 B



## **X-ON Electronics**

Largest Supplier of Electrical and Electronic Components

Click to view similar products for PCI Express/PCI Connectors category:

Click to view products by Amphenol manufacturer:

Other Similar products are found below:

UEX220-6U 10039755-10110TLF 1-1871239-2 2170560-2 10125756-980000LF EB220-3U WD2M144WB2R300 10061913-120PLF
GPCP146400111HR GPCP442628110HR GPCP446200120HR GPCP245400111HR 10082378-10000TLF 87715-9256 MDT580M03001
0877159107 MDT580M01001 10018783-11000MLF 10018783-11101TLF 10108777-10000ALF 10141523-111T0LF 10145445-10003MLF
PSASF2130311TR PSASF3130411TR PSASF3130131TR 7-1734774-7 3-1761465-1 10039755-10111TLF 10039755-10112TLF 1001878310211TLF 10018784-10211TLF 1