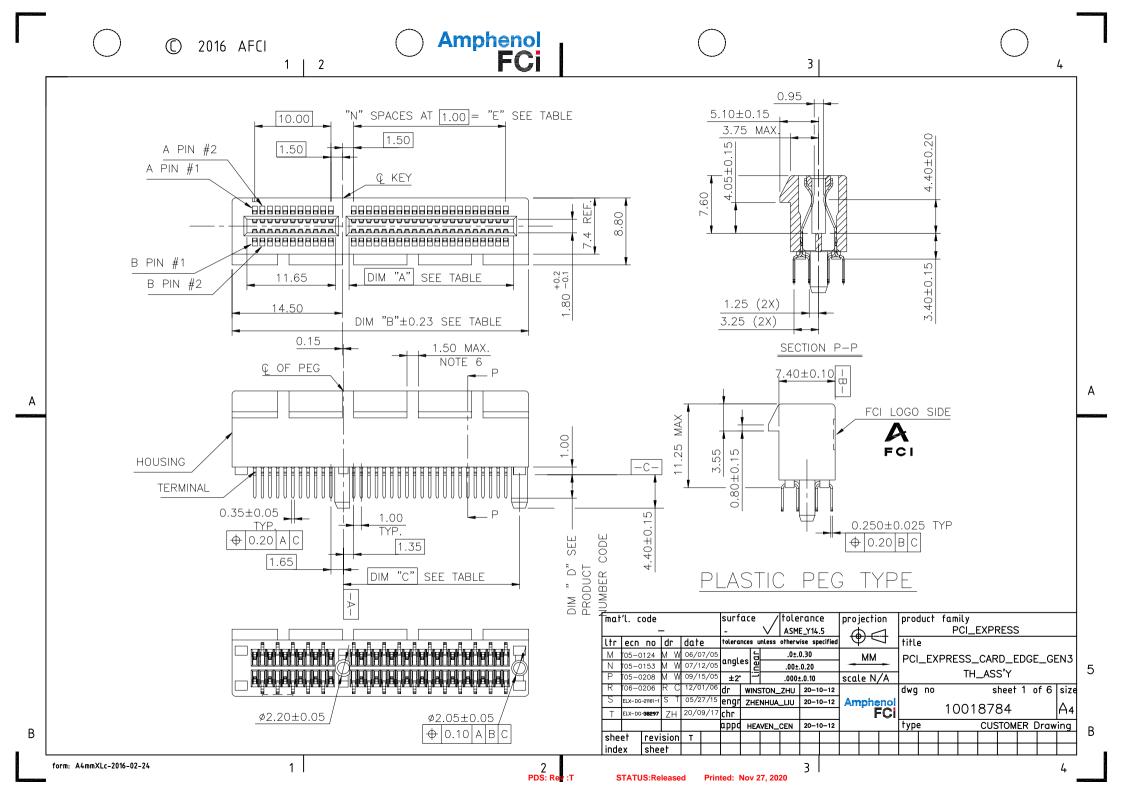

form: A4mmXLc-2016-02-24

В

2

STATUS:Released Printed: Nov 27, 2020

3

9 B



## **X-ON Electronics**

Largest Supplier of Electrical and Electronic Components

Click to view similar products for PCI Express/PCI Connectors category:

Click to view products by Amphenol manufacturer:

Other Similar products are found below:

UEX220-6U 10039755-10110TLF 1-1871239-2 2170560-2 10125756-980000LF EB220-3U WD2M144WB2R300 10061913-120PLF
GPCP146400111HR GPCP442628110HR GPCP446200120HR GPCP245400111HR 10082378-10000TLF 87715-9256 MDT580M03001
0877159107 MDT580M01001 10018783-11000MLF 10018783-11101TLF 10108777-10000ALF 10141523-111T0LF 10145445-10003MLF
PSASF2130311TR PSASF3130411TR PSASF3130131TR 7-1734774-7 3-1761465-1 10039755-10111TLF 10039755-10112TLF 1001878310211TLF 10018784-10211T