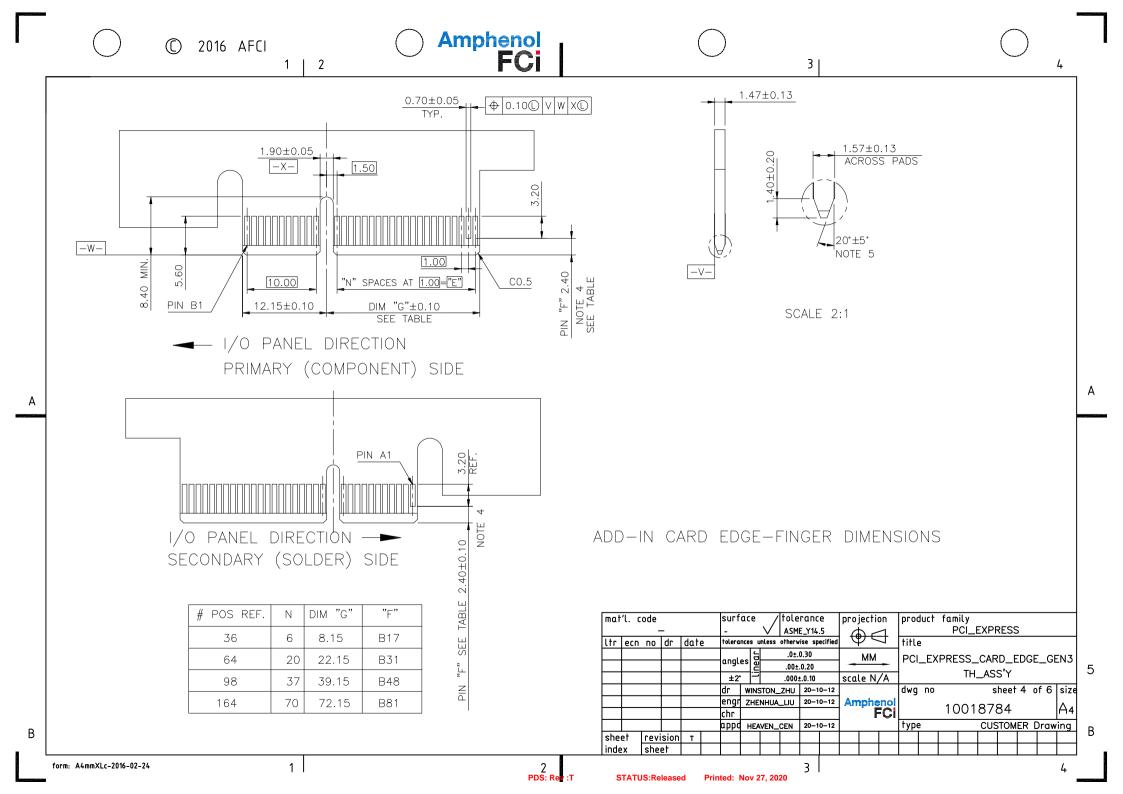

form: A4mmXLc-2016-02-24

В

2

STATUS:Released Printed: Nov 27, 2020

3

9 B



## **X-ON Electronics**

Largest Supplier of Electrical and Electronic Components

Click to view similar products for PCI Express/PCI Connectors category:

Click to view products by Amphenol manufacturer:

Other Similar products are found below:

UEX220-6U 10039755-10110TLF 1-1871239-2 2170560-2 10125756-980000LF EB220-3U WD2M144WB2R300 10061913-120PLF
GPCP146400111HR GPCP442628110HR GPCP446200120HR GPCP245400111HR 10082378-10000TLF 87715-9256 MDT580M03001
0877159107 MDT580M01001 10018783-11000MLF 10018783-11101TLF 10108777-10000ALF 10141523-111T0LF 10145445-10003MLF
PSASF2130311TR PSASF3130411TR PSASF3130131TR 7-1734774-7 3-1761465-1 10039755-10111TLF 10039755-10112TLF 1001878310211TLF 10018784-10211TLF 100