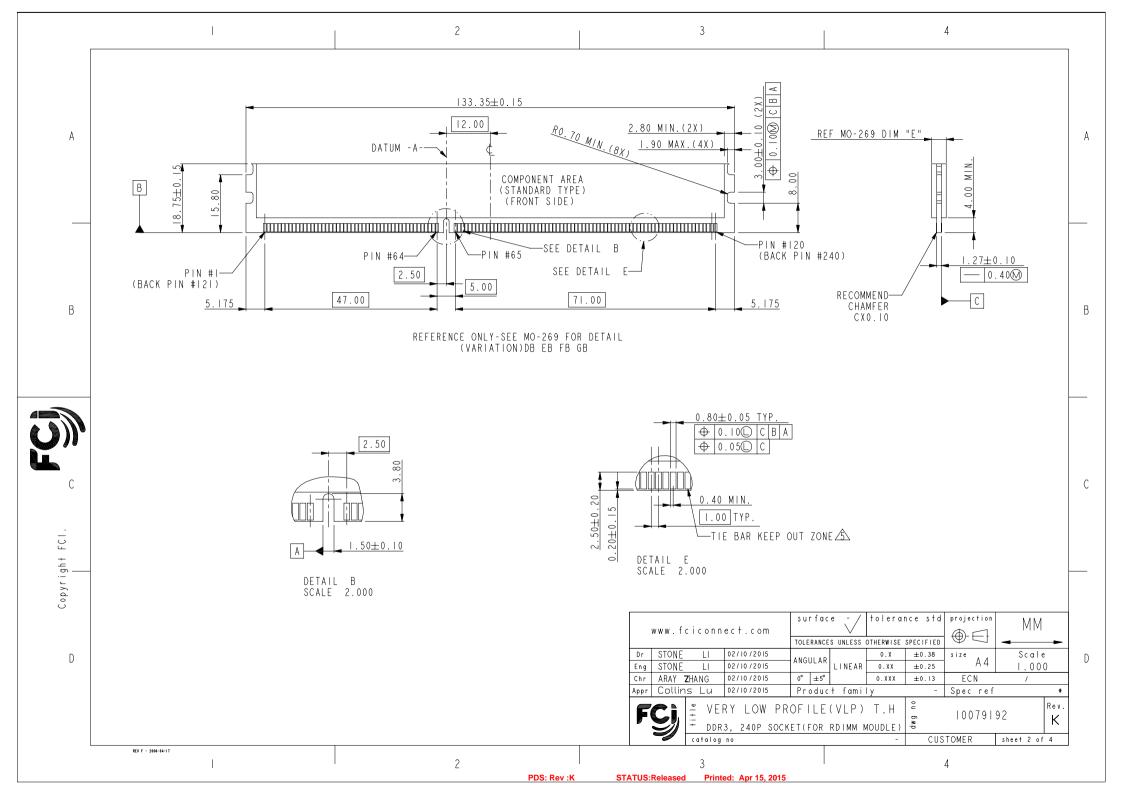

## **X-ON Electronics**

Largest Supplier of Electrical and Electronic Components

Click to view similar products for Amphenol manufacturer:

Other Similar products are found below:

PT01SE-16-8P(027) PT01SE-16-8P(476) CTV06RW-11-2JB-LC 97-3108A-22-14P 10-474017-10P MS27473P14B18S TV06RW-25-90AE CTVS06RF-25-46PB-LC PT02E10-2PW PT02E10-2PX 97-3106A18-3PX-958 97-3106A18-3PY-958 PT06J20-24SW TV06RL-13-35AD TV06RL-13-98BD TV06RW-25-46AE TV06RL-13-35SD-LC TV06RL-13-35SD TV06RL-13-98SD-LC TV06RL-13-98SD TVP00RW-23-53AD PT02E10-2PW-025 100-007-213-002-001 2M805-002-16NF23-12PA 97-3108B16S-5PW-417 97-3108B16S-5PY-417 CS-DSDMDB37MF-025 97-3108B16S-5PZ-417 GTC02R32-17S-025-RDS PT06SE2041P CF-5A9013-04N CF-6A4615-06N GTC02R32-17S-025-RDS-LC GTC02R32-17S-025-LC PT06SE-24-61P(LC) SP28W1F TV07DT-2