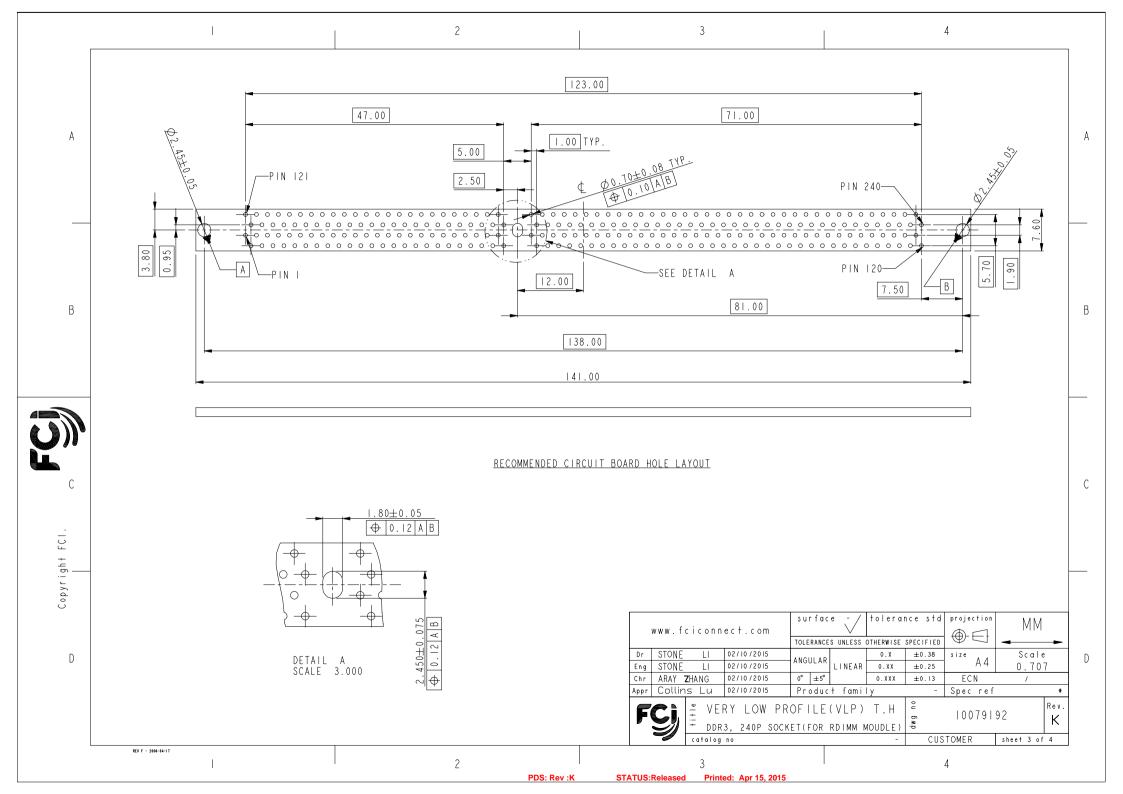

## **X-ON Electronics**

Largest Supplier of Electrical and Electronic Components

Click to view similar products for Amphenol manufacturer:

Other Similar products are found below:

PT01SE-16-8P(027) PT01SE-16-8P(476) CTV06RW-11-2JB-LC 97-3108A-22-14P 10-474017-10P MS27473P14B18S TV06RW-25-90AE CTVS06RF-25-46PB-LC PT02E10-2PW PT02E10-2PX 97-3106A18-3PX-958 97-3106A18-3PY-958 PT06J20-24SW TV06RL-13-35AD TV06RL-13-98BD TV06RW-25-46AE TV06RL-13-35SD-LC TV06RL-13-35SD TV06RL-13-98SD-LC TV06RL-13-98SD TVP00RW-23-53AD PT02E10-2PW-025 100-007-213-002-001 2M805-002-16NF23-12PA 97-3108B16S-5PW-417 97-3108B16S-5PY-417 CS-DSDMDB37MF-025 97-3108B16S-5PZ-417 GTC02R32-17S-025-RDS PT06SE2041P CF-5A9013-04N CF-6A4615-06N GTC02R32-17S-025-RDS-LC GTC02R32-17S-025-LC PT06SE-24-61P(LC) SP28W1F TV07DT-25-