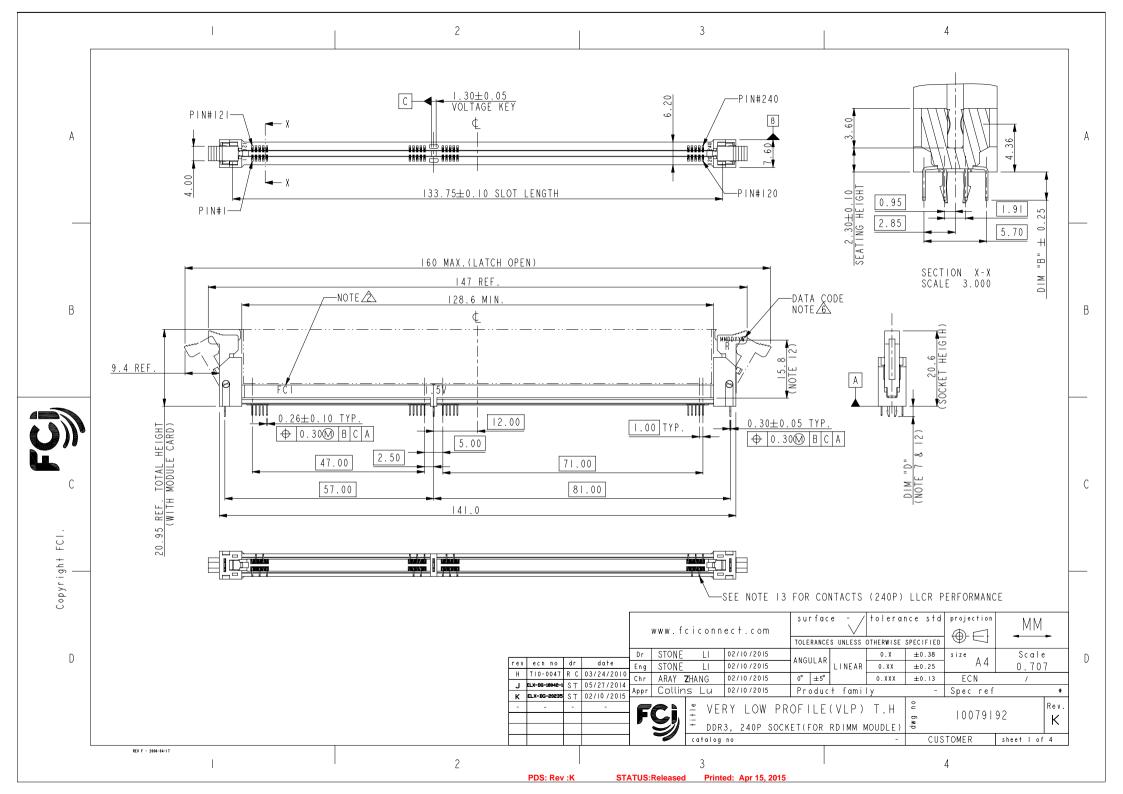

## **X-ON Electronics**

Largest Supplier of Electrical and Electronic Components

Click to view similar products for Amphenol manufacturer:

Other Similar products are found below:

PT01SE-16-8P(027) PT01SE-16-8P(476) CTV06RW-11-2JB-LC 97-3108A-22-14P 10-474017-10P MS27473P14B18S TV06RW-25-90AE CTVS06RF-25-46PB-LC PT02E10-2PW PT02E10-2PX 97-3106A18-3PX-958 97-3106A18-3PY-958 PT06J20-24SW TV06RL-13-35AD TV06RL-13-98BD TV06RW-25-46AE TV06RL-13-35SD-LC TV06RL-13-35SD TV06RL-13-98SD-LC TV06RL-13-98SD TVP00RW-23-53AD PT02E10-2PW-025 100-007-213-002-001 2M805-002-16NF23-12PA 97-3108B16S-5PW-417 97-3108B16S-5PY-417 CS-DSDMDB37MF-025 97-3108B16S-5PZ-417 GTC02R32-17S-025-RDS PT06SE2041P CF-5A9013-04N CF-6A4615-06N GTC02R32-17S-025-RDS-LC GTC02R32-17S-025-LC PT06SE-24-61P(LC) SP28W1F TV07DT