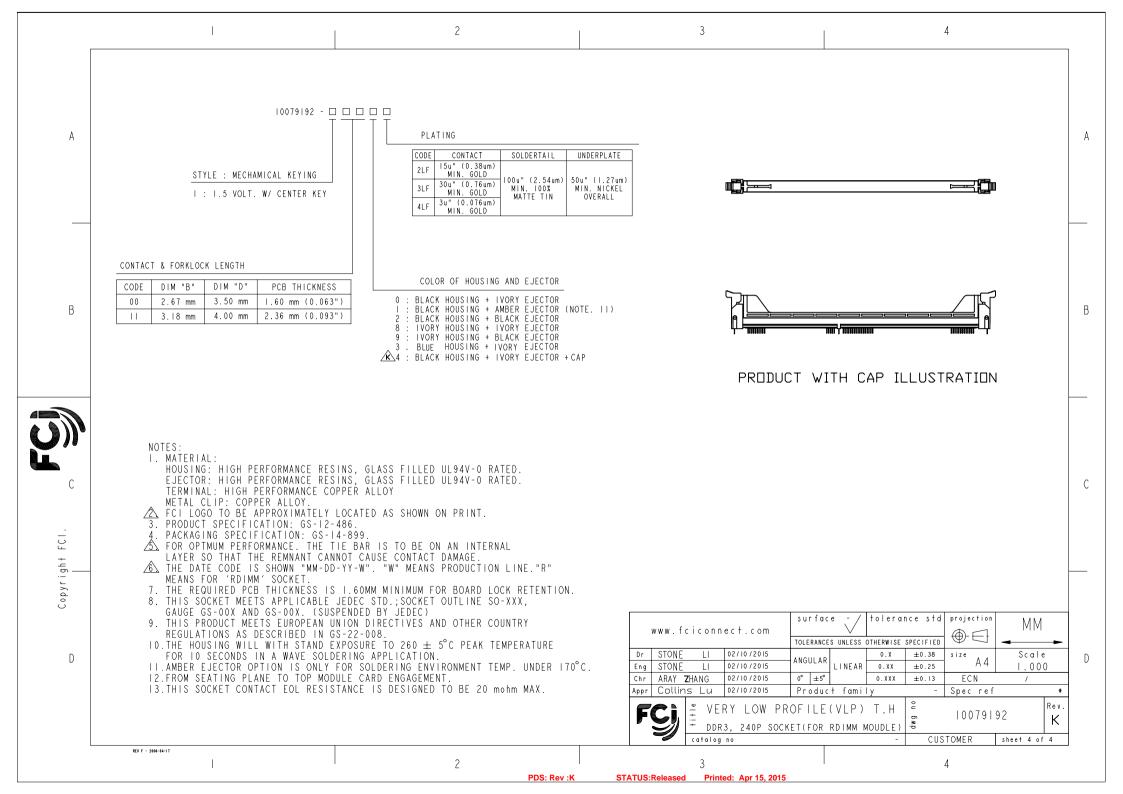

## **X-ON Electronics**

Largest Supplier of Electrical and Electronic Components

Click to view similar products for Amphenol manufacturer:

Other Similar products are found below:

PT01SE-16-8P(027) PT01SE-16-8P(476) CTV06RW-11-2JB-LC 97-3108A-22-14P 10-474017-10P MS27473P14B18S TV06RW-25-90AE CTVS06RF-25-46PB-LC PT02E10-2PW PT02E10-2PX 97-3106A18-3PX-958 97-3106A18-3PY-958 PT06J20-24SW TV06RL-13-35AD TV06RL-13-98BD TV06RW-25-46AE TV06RL-13-35SD-LC TV06RL-13-35SD TV06RL-13-98SD-LC TV06RL-13-98SD TVP00RW-23-53AD PT02E10-2PW-025 100-007-213-002-001 2M805-002-16NF23-12PA 97-3108B16S-5PW-417 97-3108B16S-5PY-417 CS-DSDMDB37MF-025 97-3108B16S-5PZ-417 GTC02R32-17S-025-RDS PT06SE2041P CF-5A9013-04N CF-6A4615-06N GTC02R32-17S-025-RDS-LC GTC02R32-17S-025-LC PT06SE-24-61P(LC) SP28W1F TV07DT-25-37