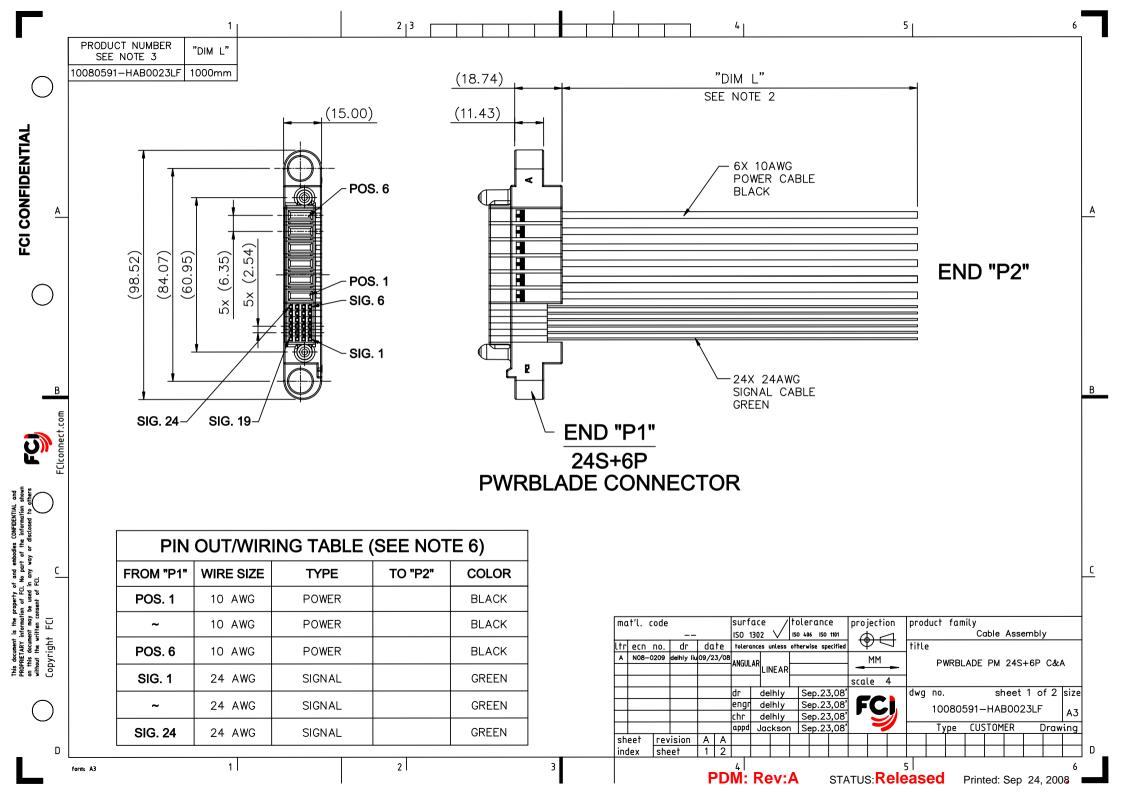

|                                                                                                                  |                                                                                                                                                                                                                             |                                                                |                                                                                                                                                                                                                                                                   | . –     |  |
|------------------------------------------------------------------------------------------------------------------|-----------------------------------------------------------------------------------------------------------------------------------------------------------------------------------------------------------------------------|----------------------------------------------------------------|-------------------------------------------------------------------------------------------------------------------------------------------------------------------------------------------------------------------------------------------------------------------|---------|--|
|                                                                                                                  | 1                                                                                                                                                                                                                           | 2 3                                                            |                                                                                                                                                                                                                                                                   | ь       |  |
|                                                                                                                  | PRODUCT NUMBER "DIM L"<br>SEE NOTE 3 "DIM L"                                                                                                                                                                                |                                                                |                                                                                                                                                                                                                                                                   |         |  |
|                                                                                                                  | 10080591–HAB0023LF 1000mm                                                                                                                                                                                                   |                                                                |                                                                                                                                                                                                                                                                   |         |  |
| $\bigcirc$                                                                                                       |                                                                                                                                                                                                                             |                                                                |                                                                                                                                                                                                                                                                   |         |  |
| $\bigcirc$                                                                                                       |                                                                                                                                                                                                                             |                                                                |                                                                                                                                                                                                                                                                   |         |  |
|                                                                                                                  | NOTES:                                                                                                                                                                                                                      |                                                                | (1) ASSEMBLY SHOWN IS FOR REFERENCE ONLY AND MAY NOT SHOW ALL PART DETAIL.                                                                                                                                                                                        |         |  |
| Ā                                                                                                                | (1) END "P1" MATES WITH FCI HEADER PART NUMBER: 51721–10002406AALF                                                                                                                                                          |                                                                | REFERENCE CONNECTORE ASSEMBLY DRAWING FOR COMPLETE DETAILS                                                                                                                                                                                                        |         |  |
| Ē                                                                                                                | END "P2" MATES WITH FCI HEADER PART NU                                                                                                                                                                                      | JMBER: N/A                                                     | <ol> <li>12. GLOBAL STANDARDS FOR CABLE PACKAGING: GS-14-1093</li> <li>13. TUBING TO BE ADDED TO ALL 24 AWG SIGNAL CABLE, TUBING NOT SHOWN. CABLES SHALL BE TIE WRAPPED</li> <li>14. A "A" COMPONENTIAL DE NEXT TO ANY DIMENSION METHOD NOTE WHICH HAD</li> </ol> |         |  |
| <u>и</u>                                                                                                         | ② UNLESS OTHERWISE SPECIFIED ASSEMBLIES I                                                                                                                                                                                   | ENGTH TOLERANCE=                                               |                                                                                                                                                                                                                                                                   |         |  |
|                                                                                                                  | < = 1 METER: ±15.0mm                                                                                                                                                                                                        |                                                                |                                                                                                                                                                                                                                                                   |         |  |
| ۲                                                                                                                | > 1 METER TO 10 METER: $\pm 2\%$ OF "DIM L"                                                                                                                                                                                 |                                                                | 14. A " $\Delta$ " SYMBOL WILL BE NEXT TO ANY DIMENSION, VIEW, OR NOTE WHICH HAS                                                                                                                                                                                  |         |  |
| <u>o</u> •                                                                                                       | > 10 METER: +0.00% / -4% OF "DIM L"                                                                                                                                                                                         |                                                                | BEEN MODIFIED WITH THE CURRENT DRAWING REVISION. THE CURRENT REVISION<br>BE SHOWN IN THE SYMBOL                                                                                                                                                                   |         |  |
|                                                                                                                  | (3) PART NUMBER DESCRIPTION:                                                                                                                                                                                                |                                                                | 15. CABLE: UL APPROVAL, TEMPERATURE RATING 105°C. 600V MIN<br>HOUSING: HIGH TEMP, THERMOPLASTIC, UL 94V-0 GLASS FILLED                                                                                                                                            |         |  |
| С<br>Г                                                                                                           | BASE NUMBER DASH NUMBER                                                                                                                                                                                                     |                                                                |                                                                                                                                                                                                                                                                   |         |  |
|                                                                                                                  | 1 0 0 8 0 5 9 <u>1</u> – <u>H A B 0 0 2 3 L F</u> .                                                                                                                                                                         | END EDEE (OFE NOTE 10)                                         | COLOR: BLACK                                                                                                                                                                                                                                                      |         |  |
| $\sim$                                                                                                           |                                                                                                                                                                                                                             | EAD FREE (SEE NOTE 10)                                         | POWER CONTACTS: COPPER ALLOY                                                                                                                                                                                                                                      |         |  |
|                                                                                                                  |                                                                                                                                                                                                                             | CUSTOMER SPECIFIC DASH NUMBER                                  | SIGNAL CONTACTS: COPPER ALLOY                                                                                                                                                                                                                                     |         |  |
| Ŭ                                                                                                                | STYLE TERMINATION                                                                                                                                                                                                           | SIGNAL WIRE SIZE COLOR                                         |                                                                                                                                                                                                                                                                   |         |  |
|                                                                                                                  | 1: SINGLE ENDED BLUNT CUT                                                                                                                                                                                                   | 3: 24 AWG GREEN                                                |                                                                                                                                                                                                                                                                   |         |  |
|                                                                                                                  | POWER STRAND                                                                                                                                                                                                                |                                                                |                                                                                                                                                                                                                                                                   |         |  |
|                                                                                                                  | CONFIGURATION STYLE WIRE SIZE COUNT COLOR                                                                                                                                                                                   |                                                                |                                                                                                                                                                                                                                                                   |         |  |
| В                                                                                                                |                                                                                                                                                                                                                             | A: 10 AWG STANDARD BLACK                                       |                                                                                                                                                                                                                                                                   |         |  |
|                                                                                                                  |                                                                                                                                                                                                                             |                                                                |                                                                                                                                                                                                                                                                   |         |  |
| E                                                                                                                | 4. UNLESS OTHERWISE SPECIFIED LABEL POSITION SHALL BE APPROXIMATELY 50mm FROM REAR<br>OF CONNECTOR<br>5. UNLESS OTHERWISE SPECIFIED STANDARD LABEL SHALL BE FCI LABEL, LABEL DETAILS AS BELOW<br>— MANUFACTURE CODE OR NAME |                                                                |                                                                                                                                                                                                                                                                   |         |  |
| ст.<br>С                                                                                                         |                                                                                                                                                                                                                             |                                                                |                                                                                                                                                                                                                                                                   |         |  |
|                                                                                                                  |                                                                                                                                                                                                                             |                                                                |                                                                                                                                                                                                                                                                   |         |  |
|                                                                                                                  | = MANUFACTORE CODE OR NAME<br>= FCI P/N                                                                                                                                                                                     |                                                                |                                                                                                                                                                                                                                                                   |         |  |
| Ξø                                                                                                               | – REVISION                                                                                                                                                                                                                  |                                                                |                                                                                                                                                                                                                                                                   |         |  |
| No part of the information shown<br>in any way or disclosed to others<br>FC.                                     | - DATE CODE WW/YY FORMAT                                                                                                                                                                                                    |                                                                |                                                                                                                                                                                                                                                                   |         |  |
|                                                                                                                  | - COUNTRY ORIGIN                                                                                                                                                                                                            |                                                                |                                                                                                                                                                                                                                                                   |         |  |
| e info<br>disclos                                                                                                | FONT SHALL BE CLEARLY VISABLE AND BLACK IN COLOR                                                                                                                                                                            |                                                                |                                                                                                                                                                                                                                                                   |         |  |
| د بل<br>۲                                                                                                        | 6 ALL CABLE ASSEMBLIES SHALL BE TESTED 100% FOR CONTINUITY AS DEFINED IN WIRING LIST                                                                                                                                        |                                                                |                                                                                                                                                                                                                                                                   |         |  |
| ta<br>₹                                                                                                          | 7. UNLESS OTHERWISE SPECIFIED ALL CABLE ASSEMBLIES SHALL BE 100% HI-POT TESTED BY APPLYING                                                                                                                                  |                                                                |                                                                                                                                                                                                                                                                   |         |  |
| <b>п</b> .                                                                                                       | 300V DC FOR MINIMUM FOR 10ms, UNLESS ACTIVE COMPONENTS ARE USED IN THIS ASSEMBLY                                                                                                                                            |                                                                |                                                                                                                                                                                                                                                                   |         |  |
| of FCL<br>is used l                                                                                              | 8. OTHER TESTING PERFORMED AS REQUIRED BY PRODUCT SPECIFICATION: GS-XX-XXX                                                                                                                                                  |                                                                |                                                                                                                                                                                                                                                                   |         |  |
| ation<br>cons to<br>Cons                                                                                         | (9) THIS DIMENSION IS A FINISHED PRODUCT LENGTH (0) LEAD FREE PRODUCTS MUST MEET EUROPEAN UNION DIRECTIVES AND OTHER COUNTRY  mat'l. code surface /tolerance projection product family                                      |                                                                |                                                                                                                                                                                                                                                                   |         |  |
| infor<br>Antitrer                                                                                                | REGULATIONS AS DESCRIBED IN GS-22-008                                                                                                                                                                                       |                                                                | Iso 1302 Iso 1406 iso 110<br>Iso 1406 iso 110<br>Itr ern no dr date toleraces wiess otherwise specified                                                                                                                                                           | ly      |  |
| figh 'igh                                                                                                        |                                                                                                                                                                                                                             | Du") MIN. MATTE TIN OVER 1.27um(50u") MIN.                     |                                                                                                                                                                                                                                                                   |         |  |
| PROPRIETARY information of Fi<br>on this document may be used<br>without the written consent of<br>Copyright FCI | NICKEL UNDERPLATE.                                                                                                                                                                                                          | A N08-0209 deiniy iido9/23/08<br>ANGULAR MM PWRBLADE PM 24S+6F | ° C&A                                                                                                                                                                                                                                                             |         |  |
|                                                                                                                  | PACKAGING OF LEAD FREE PRODUCTS MEETS                                                                                                                                                                                       | S LABELING AND PACKAGING SPECIFICATION                         | scale 4                                                                                                                                                                                                                                                           |         |  |
| $\frown$                                                                                                         | GS-14-920                                                                                                                                                                                                                   |                                                                | dr delhly Sep.23,08'<br>engr delhly Sep.23,08'<br>FC)<br>dwg no. sheet<br>10080591-HAB0023L                                                                                                                                                                       |         |  |
|                                                                                                                  |                                                                                                                                                                                                                             |                                                                |                                                                                                                                                                                                                                                                   |         |  |
|                                                                                                                  |                                                                                                                                                                                                                             |                                                                | sheet revision A A S Sep.23,08' Type CUSTOMER                                                                                                                                                                                                                     | Drawing |  |
| D                                                                                                                |                                                                                                                                                                                                                             |                                                                | index sheet 1 2                                                                                                                                                                                                                                                   |         |  |
|                                                                                                                  | form: A3 1                                                                                                                                                                                                                  | 2 3                                                            | 4 5                                                                                                                                                                                                                                                               | 6       |  |
|                                                                                                                  |                                                                                                                                                                                                                             | I <b>I</b>                                                     | PDM: Rev:A STATUS: Released Printed: Sep 24                                                                                                                                                                                                                       | , 2008  |  |