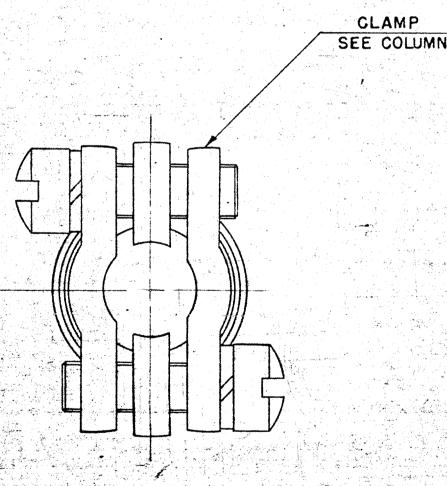

| ASSEMBLY |       | DETAILS |        |        |        |                                                                                                                                                                                                                                                                                                                                                                                                                                                                                                                                                                                                                                                                                                                                                                                                                                                                                                                                                                                                                                                                                                                                                                                                                                                                                                                                                                                                                                                                                                                                                                                                                                                                                                                                                                                                                                                                                    |          | G<br>MAX | L     | B B<br>DIA | CC<br>DIA    | Y<br>THREAD                                                                                                                                                                                                                                                                                                                                                                                                                                                                                                                                                                                                                                                                                                                                                                                                                                                                                                                                                                                                                                                                                                                                                                                                                                                                                                                                                                                                                                                                                                                                                                                                                                                                                                                                                                                                                                                                                                                                                                                                                                                                                                                           | W<br>+.0 <sup>°</sup> 62 | 001               | SCRE    |    |
|----------|-------|---------|--------|--------|--------|------------------------------------------------------------------------------------------------------------------------------------------------------------------------------------------------------------------------------------------------------------------------------------------------------------------------------------------------------------------------------------------------------------------------------------------------------------------------------------------------------------------------------------------------------------------------------------------------------------------------------------------------------------------------------------------------------------------------------------------------------------------------------------------------------------------------------------------------------------------------------------------------------------------------------------------------------------------------------------------------------------------------------------------------------------------------------------------------------------------------------------------------------------------------------------------------------------------------------------------------------------------------------------------------------------------------------------------------------------------------------------------------------------------------------------------------------------------------------------------------------------------------------------------------------------------------------------------------------------------------------------------------------------------------------------------------------------------------------------------------------------------------------------------------------------------------------------------------------------------------------------|----------|----------|-------|------------|--------------|---------------------------------------------------------------------------------------------------------------------------------------------------------------------------------------------------------------------------------------------------------------------------------------------------------------------------------------------------------------------------------------------------------------------------------------------------------------------------------------------------------------------------------------------------------------------------------------------------------------------------------------------------------------------------------------------------------------------------------------------------------------------------------------------------------------------------------------------------------------------------------------------------------------------------------------------------------------------------------------------------------------------------------------------------------------------------------------------------------------------------------------------------------------------------------------------------------------------------------------------------------------------------------------------------------------------------------------------------------------------------------------------------------------------------------------------------------------------------------------------------------------------------------------------------------------------------------------------------------------------------------------------------------------------------------------------------------------------------------------------------------------------------------------------------------------------------------------------------------------------------------------------------------------------------------------------------------------------------------------------------------------------------------------------------------------------------------------------------------------------------------------|--------------------------|-------------------|---------|----|
|          | IBER  | A STATE | TUY    | SLE    | EVE    |                                                                                                                                                                                                                                                                                                                                                                                                                                                                                                                                                                                                                                                                                                                                                                                                                                                                                                                                                                                                                                                                                                                                                                                                                                                                                                                                                                                                                                                                                                                                                                                                                                                                                                                                                                                                                                                                                    | LAMP     |          |       | MAX        | +.000<br>010 |                                                                                                                                                                                                                                                                                                                                                                                                                                                                                                                                                                                                                                                                                                                                                                                                                                                                                                                                                                                                                                                                                                                                                                                                                                                                                                                                                                                                                                                                                                                                                                                                                                                                                                                                                                                                                                                                                                                                                                                                                                                                                                                                       | REF<br>SIZE              | 031               | SI      |    |
|          |       |         |        |        |        | PART                                                                                                                                                                                                                                                                                                                                                                                                                                                                                                                                                                                                                                                                                                                                                                                                                                                                                                                                                                                                                                                                                                                                                                                                                                                                                                                                                                                                                                                                                                                                                                                                                                                                                                                                                                                                                                                                               | NUMBER   | QT       | 1     |            |              | e de <b>Calence</b> de la composition de la composit<br>Composition de la composition de la | CLASS 2B                 |                   |         |    |
| 10-101   | 984-8 | 10-10   | 1982-8 | 10-454 | 1396-8 | 10-13                                                                                                                                                                                                                                                                                                                                                                                                                                                                                                                                                                                                                                                                                                                                                                                                                                                                                                                                                                                                                                                                                                                                                                                                                                                                                                                                                                                                                                                                                                                                                                                                                                                                                                                                                                                                                                                                              | 0511 - 8 | 2        | .77   | 1.190      | .250         | .540                                                                                                                                                                                                                                                                                                                                                                                                                                                                                                                                                                                                                                                                                                                                                                                                                                                                                                                                                                                                                                                                                                                                                                                                                                                                                                                                                                                                                                                                                                                                                                                                                                                                                                                                                                                                                                                                                                                                                                                                                                                                                                                                  | .4375-28UNEF             | .250              | 6-3     | 52 |
|          | -10   |         | -10    |        | -10    |                                                                                                                                                                                                                                                                                                                                                                                                                                                                                                                                                                                                                                                                                                                                                                                                                                                                                                                                                                                                                                                                                                                                                                                                                                                                                                                                                                                                                                                                                                                                                                                                                                                                                                                                                                                                                                                                                    | -10      |          | .83   | 7          | .312         | .665                                                                                                                                                                                                                                                                                                                                                                                                                                                                                                                                                                                                                                                                                                                                                                                                                                                                                                                                                                                                                                                                                                                                                                                                                                                                                                                                                                                                                                                                                                                                                                                                                                                                                                                                                                                                                                                                                                                                                                                                                                                                                                                                  | .5625-24UNEF             |                   | · · · · |    |
|          | -12   |         | -12    |        | -12    |                                                                                                                                                                                                                                                                                                                                                                                                                                                                                                                                                                                                                                                                                                                                                                                                                                                                                                                                                                                                                                                                                                                                                                                                                                                                                                                                                                                                                                                                                                                                                                                                                                                                                                                                                                                                                                                                                    | -12      |          | .963  |            | .438         | .793                                                                                                                                                                                                                                                                                                                                                                                                                                                                                                                                                                                                                                                                                                                                                                                                                                                                                                                                                                                                                                                                                                                                                                                                                                                                                                                                                                                                                                                                                                                                                                                                                                                                                                                                                                                                                                                                                                                                                                                                                                                                                                                                  | .6875-24UNEF             |                   | 1       |    |
|          | -14   |         | -14    |        | -14    | and the second sec | -14      |          | 1.087 |            | .562         | . 910                                                                                                                                                                                                                                                                                                                                                                                                                                                                                                                                                                                                                                                                                                                                                                                                                                                                                                                                                                                                                                                                                                                                                                                                                                                                                                                                                                                                                                                                                                                                                                                                                                                                                                                                                                                                                                                                                                                                                                                                                                                                                                                                 | .8125 - 20UNEF           | 1.4<br>1.4<br>1.4 |         |    |
| har ye   | -16   |         | -16    |        | -16'   |                                                                                                                                                                                                                                                                                                                                                                                                                                                                                                                                                                                                                                                                                                                                                                                                                                                                                                                                                                                                                                                                                                                                                                                                                                                                                                                                                                                                                                                                                                                                                                                                                                                                                                                                                                                                                                                                                    | -16      | 1        | 1.150 | 1.292      | 624          | 1.037                                                                                                                                                                                                                                                                                                                                                                                                                                                                                                                                                                                                                                                                                                                                                                                                                                                                                                                                                                                                                                                                                                                                                                                                                                                                                                                                                                                                                                                                                                                                                                                                                                                                                                                                                                                                                                                                                                                                                                                                                                                                                                                                 | .9375-20UNEF             |                   |         | 1  |
|          | -181  |         | -181   |        | -18    |                                                                                                                                                                                                                                                                                                                                                                                                                                                                                                                                                                                                                                                                                                                                                                                                                                                                                                                                                                                                                                                                                                                                                                                                                                                                                                                                                                                                                                                                                                                                                                                                                                                                                                                                                                                                                                                                                    | -18      |          | 1.40  | 0 1.292    | . 750        | 1.155                                                                                                                                                                                                                                                                                                                                                                                                                                                                                                                                                                                                                                                                                                                                                                                                                                                                                                                                                                                                                                                                                                                                                                                                                                                                                                                                                                                                                                                                                                                                                                                                                                                                                                                                                                                                                                                                                                                                                                                                                                                                                                                                 | 1.0625-18UNEF            |                   | 8-3     | 32 |
|          | -20   |         | -20    |        | -20    | $\frac{k}{2} = \frac{2k}{2}$                                                                                                                                                                                                                                                                                                                                                                                                                                                                                                                                                                                                                                                                                                                                                                                                                                                                                                                                                                                                                                                                                                                                                                                                                                                                                                                                                                                                                                                                                                                                                                                                                                                                                                                                                                                                                                                       | -18      |          | 1.40  | 0 1.332    | .7.50        | 1.281                                                                                                                                                                                                                                                                                                                                                                                                                                                                                                                                                                                                                                                                                                                                                                                                                                                                                                                                                                                                                                                                                                                                                                                                                                                                                                                                                                                                                                                                                                                                                                                                                                                                                                                                                                                                                                                                                                                                                                                                                                                                                                                                 | 1.1875- ISUNEE           | .344              |         |    |
|          | -22   |         | -22    |        | -22    |                                                                                                                                                                                                                                                                                                                                                                                                                                                                                                                                                                                                                                                                                                                                                                                                                                                                                                                                                                                                                                                                                                                                                                                                                                                                                                                                                                                                                                                                                                                                                                                                                                                                                                                                                                                                                                                                                    | -20      | 1        | 1.58  | 1.33       | 2.938        | 1.408                                                                                                                                                                                                                                                                                                                                                                                                                                                                                                                                                                                                                                                                                                                                                                                                                                                                                                                                                                                                                                                                                                                                                                                                                                                                                                                                                                                                                                                                                                                                                                                                                                                                                                                                                                                                                                                                                                                                                                                                                                                                                                                                 | 1. 3125 - 18UNEF         | .344              |         | Γ  |
|          | -24   |         | -24    |        | -24    |                                                                                                                                                                                                                                                                                                                                                                                                                                                                                                                                                                                                                                                                                                                                                                                                                                                                                                                                                                                                                                                                                                                                                                                                                                                                                                                                                                                                                                                                                                                                                                                                                                                                                                                                                                                                                                                                                    | -22      | •        | 1.68  | 1.33       | 2 1.000      | 1.533                                                                                                                                                                                                                                                                                                                                                                                                                                                                                                                                                                                                                                                                                                                                                                                                                                                                                                                                                                                                                                                                                                                                                                                                                                                                                                                                                                                                                                                                                                                                                                                                                                                                                                                                                                                                                                                                                                                                                                                                                                                                                                                                 | 1.4375-18UNEF            | .344              |         | T  |