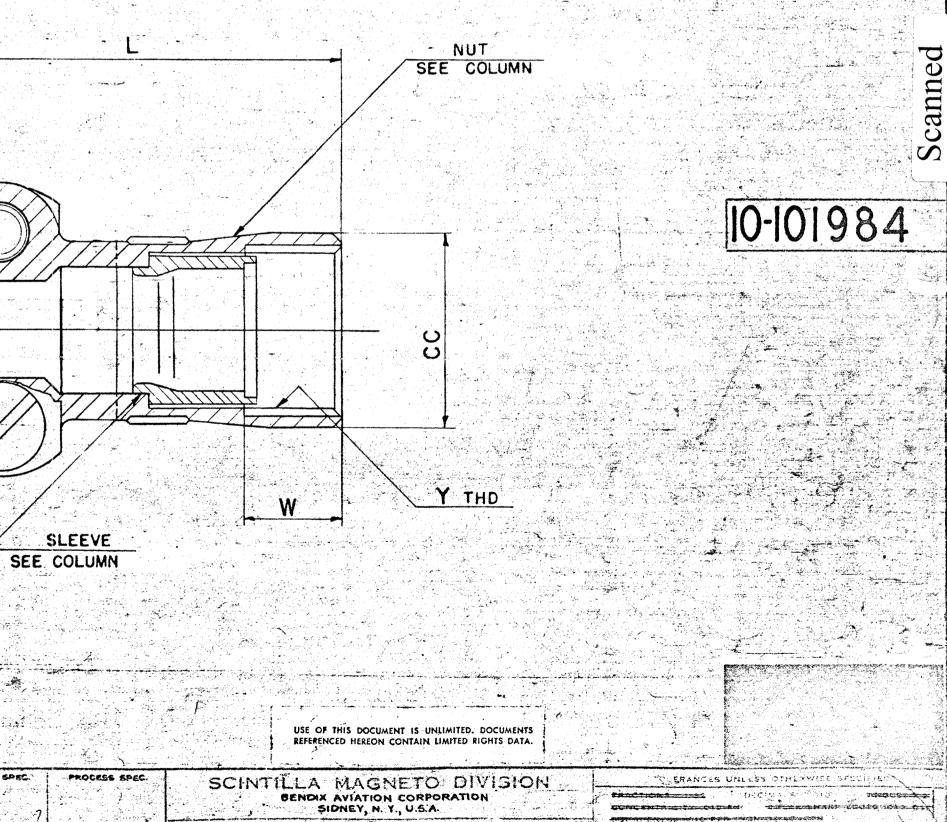

| ASSEMBLY |       | DETAILS |        |        |        |                                                                                                                                                                                                                                                                                                                                                                                                                                                                                                                                                                                                                                                                                                                                                                                                                                                                                                                                                                                                                                                                                                                                                                                                                                                                                                                                                                                                                                                                                                                                                                                                                                                                                                                                                                                                                                                                                    |          | G<br>MAX | L     | B B<br>DIA | CC<br>DIA    | Y<br>THREAD                                                                                                                                                                                                                                                                                                                                                                                                                                                                                                                                                                                                                                                                                                                                                                                                                                                                                                                                                                                                                                                                                                                                                                                                                                                                                                                                                                                                                                                                                                                                                                                                                                                                                                                                                                                                                                                                                                                                                                                                                                                                                                                           | W<br>+.0 <sup>°</sup> 62 | 001               | SCRE    |    |
|----------|-------|---------|--------|--------|--------|------------------------------------------------------------------------------------------------------------------------------------------------------------------------------------------------------------------------------------------------------------------------------------------------------------------------------------------------------------------------------------------------------------------------------------------------------------------------------------------------------------------------------------------------------------------------------------------------------------------------------------------------------------------------------------------------------------------------------------------------------------------------------------------------------------------------------------------------------------------------------------------------------------------------------------------------------------------------------------------------------------------------------------------------------------------------------------------------------------------------------------------------------------------------------------------------------------------------------------------------------------------------------------------------------------------------------------------------------------------------------------------------------------------------------------------------------------------------------------------------------------------------------------------------------------------------------------------------------------------------------------------------------------------------------------------------------------------------------------------------------------------------------------------------------------------------------------------------------------------------------------|----------|----------|-------|------------|--------------|---------------------------------------------------------------------------------------------------------------------------------------------------------------------------------------------------------------------------------------------------------------------------------------------------------------------------------------------------------------------------------------------------------------------------------------------------------------------------------------------------------------------------------------------------------------------------------------------------------------------------------------------------------------------------------------------------------------------------------------------------------------------------------------------------------------------------------------------------------------------------------------------------------------------------------------------------------------------------------------------------------------------------------------------------------------------------------------------------------------------------------------------------------------------------------------------------------------------------------------------------------------------------------------------------------------------------------------------------------------------------------------------------------------------------------------------------------------------------------------------------------------------------------------------------------------------------------------------------------------------------------------------------------------------------------------------------------------------------------------------------------------------------------------------------------------------------------------------------------------------------------------------------------------------------------------------------------------------------------------------------------------------------------------------------------------------------------------------------------------------------------------|--------------------------|-------------------|---------|----|
|          | IBER  | A STATE | TUY    | SLE    | EVE    |                                                                                                                                                                                                                                                                                                                                                                                                                                                                                                                                                                                                                                                                                                                                                                                                                                                                                                                                                                                                                                                                                                                                                                                                                                                                                                                                                                                                                                                                                                                                                                                                                                                                                                                                                                                                                                                                                    | LAMP     |          |       | MAX        | +.000<br>010 |                                                                                                                                                                                                                                                                                                                                                                                                                                                                                                                                                                                                                                                                                                                                                                                                                                                                                                                                                                                                                                                                                                                                                                                                                                                                                                                                                                                                                                                                                                                                                                                                                                                                                                                                                                                                                                                                                                                                                                                                                                                                                                                                       | REF<br>SIZE              | 031               | SI      |    |
|          |       |         |        |        |        | PART                                                                                                                                                                                                                                                                                                                                                                                                                                                                                                                                                                                                                                                                                                                                                                                                                                                                                                                                                                                                                                                                                                                                                                                                                                                                                                                                                                                                                                                                                                                                                                                                                                                                                                                                                                                                                                                                               | NUMBER   | QT       | 1     |            |              | e de <b>Calence</b> de la composition de la composit<br>Composition de la composition de la | CLASS 2B                 |                   |         |    |
| 10-101   | 984-8 | 10-10   | 1982-8 | 10-454 | 1396-8 | 10-13                                                                                                                                                                                                                                                                                                                                                                                                                                                                                                                                                                                                                                                                                                                                                                                                                                                                                                                                                                                                                                                                                                                                                                                                                                                                                                                                                                                                                                                                                                                                                                                                                                                                                                                                                                                                                                                                              | 0511 - 8 | 2        | .77   | 1.190      | .250         | .540                                                                                                                                                                                                                                                                                                                                                                                                                                                                                                                                                                                                                                                                                                                                                                                                                                                                                                                                                                                                                                                                                                                                                                                                                                                                                                                                                                                                                                                                                                                                                                                                                                                                                                                                                                                                                                                                                                                                                                                                                                                                                                                                  | .4375-28UNEF             | .250              | 6-3     | 52 |
|          | -10   |         | -10    |        | -10    |                                                                                                                                                                                                                                                                                                                                                                                                                                                                                                                                                                                                                                                                                                                                                                                                                                                                                                                                                                                                                                                                                                                                                                                                                                                                                                                                                                                                                                                                                                                                                                                                                                                                                                                                                                                                                                                                                    | -10      |          | .83   | 7          | .312         | .665                                                                                                                                                                                                                                                                                                                                                                                                                                                                                                                                                                                                                                                                                                                                                                                                                                                                                                                                                                                                                                                                                                                                                                                                                                                                                                                                                                                                                                                                                                                                                                                                                                                                                                                                                                                                                                                                                                                                                                                                                                                                                                                                  | .5625-24UNEF             |                   | · · · · |    |
|          | -12   |         | -12    |        | -12    |                                                                                                                                                                                                                                                                                                                                                                                                                                                                                                                                                                                                                                                                                                                                                                                                                                                                                                                                                                                                                                                                                                                                                                                                                                                                                                                                                                                                                                                                                                                                                                                                                                                                                                                                                                                                                                                                                    | -12      |          | .963  |            | .438         | .793                                                                                                                                                                                                                                                                                                                                                                                                                                                                                                                                                                                                                                                                                                                                                                                                                                                                                                                                                                                                                                                                                                                                                                                                                                                                                                                                                                                                                                                                                                                                                                                                                                                                                                                                                                                                                                                                                                                                                                                                                                                                                                                                  | .6875-24UNEF             |                   | 1       |    |
|          | -14   |         | -14    |        | -14    | and the second sec | -14      |          | 1.087 |            | .562         | . 910                                                                                                                                                                                                                                                                                                                                                                                                                                                                                                                                                                                                                                                                                                                                                                                                                                                                                                                                                                                                                                                                                                                                                                                                                                                                                                                                                                                                                                                                                                                                                                                                                                                                                                                                                                                                                                                                                                                                                                                                                                                                                                                                 | .8125 - 20UNEF           | 1.4<br>1.4<br>1.4 |         |    |
| har ye   | -16   |         | -16    |        | -16'   |                                                                                                                                                                                                                                                                                                                                                                                                                                                                                                                                                                                                                                                                                                                                                                                                                                                                                                                                                                                                                                                                                                                                                                                                                                                                                                                                                                                                                                                                                                                                                                                                                                                                                                                                                                                                                                                                                    | -16      | 1        | 1.150 | 1.292      | 624          | 1.037                                                                                                                                                                                                                                                                                                                                                                                                                                                                                                                                                                                                                                                                                                                                                                                                                                                                                                                                                                                                                                                                                                                                                                                                                                                                                                                                                                                                                                                                                                                                                                                                                                                                                                                                                                                                                                                                                                                                                                                                                                                                                                                                 | .9375-20UNEF             |                   |         | 1  |
|          | -181  |         | -181   |        | -18    |                                                                                                                                                                                                                                                                                                                                                                                                                                                                                                                                                                                                                                                                                                                                                                                                                                                                                                                                                                                                                                                                                                                                                                                                                                                                                                                                                                                                                                                                                                                                                                                                                                                                                                                                                                                                                                                                                    | -18      |          | 1.40  | 0 1.292    | . 750        | 1.155                                                                                                                                                                                                                                                                                                                                                                                                                                                                                                                                                                                                                                                                                                                                                                                                                                                                                                                                                                                                                                                                                                                                                                                                                                                                                                                                                                                                                                                                                                                                                                                                                                                                                                                                                                                                                                                                                                                                                                                                                                                                                                                                 | 1.0625-18UNEF            |                   | 8-3     | 32 |
|          | -20   |         | -20    |        | -20    | $\frac{k}{2} = \frac{2k}{2}$                                                                                                                                                                                                                                                                                                                                                                                                                                                                                                                                                                                                                                                                                                                                                                                                                                                                                                                                                                                                                                                                                                                                                                                                                                                                                                                                                                                                                                                                                                                                                                                                                                                                                                                                                                                                                                                       | -18      |          | 1.40  | 0 1.332    | .7.50        | 1.281                                                                                                                                                                                                                                                                                                                                                                                                                                                                                                                                                                                                                                                                                                                                                                                                                                                                                                                                                                                                                                                                                                                                                                                                                                                                                                                                                                                                                                                                                                                                                                                                                                                                                                                                                                                                                                                                                                                                                                                                                                                                                                                                 | 1.1875- ISUNEE           | .344              |         |    |
|          | -22   |         | -22    |        | -22    |                                                                                                                                                                                                                                                                                                                                                                                                                                                                                                                                                                                                                                                                                                                                                                                                                                                                                                                                                                                                                                                                                                                                                                                                                                                                                                                                                                                                                                                                                                                                                                                                                                                                                                                                                                                                                                                                                    | -20      | 1        | 1.58  | 1.33       | 2.938        | 1.408                                                                                                                                                                                                                                                                                                                                                                                                                                                                                                                                                                                                                                                                                                                                                                                                                                                                                                                                                                                                                                                                                                                                                                                                                                                                                                                                                                                                                                                                                                                                                                                                                                                                                                                                                                                                                                                                                                                                                                                                                                                                                                                                 | 1. 3125 - 18UNEF         | .344              |         | Γ  |
|          | -24   |         | -24    |        | -24    |                                                                                                                                                                                                                                                                                                                                                                                                                                                                                                                                                                                                                                                                                                                                                                                                                                                                                                                                                                                                                                                                                                                                                                                                                                                                                                                                                                                                                                                                                                                                                                                                                                                                                                                                                                                                                                                                                    | -22      | •        | 1.68  | 1.33       | 2 1.000      | 1.533                                                                                                                                                                                                                                                                                                                                                                                                                                                                                                                                                                                                                                                                                                                                                                                                                                                                                                                                                                                                                                                                                                                                                                                                                                                                                                                                                                                                                                                                                                                                                                                                                                                                                                                                                                                                                                                                                                                                                                                                                                                                                                                                 | 1.4375-18UNEF            | .344              |         | T  |