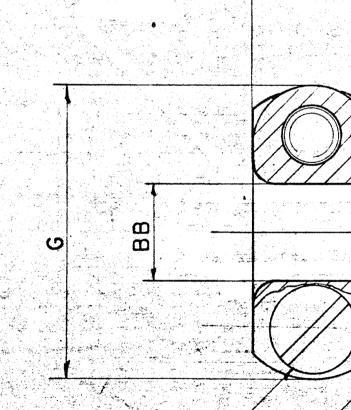

| ASSEMBLY |       | DETAILS |        |        |        |                                                                                                                                                                                                                                                                                                                                                                                                                                                                                                                                                                                                                                                                                                                                                                                                                                                                                                                                                                                                                                                                                                                                                                                                                                                                                                                                                                                                                                                                                                                                                                                                                                                                                                                                                                                                                                                                                    |          | G<br>MAX | L     | B B<br>DIA | CC<br>DIA    | Y<br>THREAD                                                                                                                                                                                                                                                                                                                                                                                                                                                                                                                                                                                                                                                                                                                                                                                                                                                                                                                                                                                                                                                                                                                                                                                                                                                                                                                                                                                                                                                                                                                                                                                                                                                                                                                                                                                                                                                                                                                                                                                                                                                                                                                           | W<br>+.0 <sup>°</sup> 62 | 001               | SCRE    |    |
|----------|-------|---------|--------|--------|--------|------------------------------------------------------------------------------------------------------------------------------------------------------------------------------------------------------------------------------------------------------------------------------------------------------------------------------------------------------------------------------------------------------------------------------------------------------------------------------------------------------------------------------------------------------------------------------------------------------------------------------------------------------------------------------------------------------------------------------------------------------------------------------------------------------------------------------------------------------------------------------------------------------------------------------------------------------------------------------------------------------------------------------------------------------------------------------------------------------------------------------------------------------------------------------------------------------------------------------------------------------------------------------------------------------------------------------------------------------------------------------------------------------------------------------------------------------------------------------------------------------------------------------------------------------------------------------------------------------------------------------------------------------------------------------------------------------------------------------------------------------------------------------------------------------------------------------------------------------------------------------------|----------|----------|-------|------------|--------------|---------------------------------------------------------------------------------------------------------------------------------------------------------------------------------------------------------------------------------------------------------------------------------------------------------------------------------------------------------------------------------------------------------------------------------------------------------------------------------------------------------------------------------------------------------------------------------------------------------------------------------------------------------------------------------------------------------------------------------------------------------------------------------------------------------------------------------------------------------------------------------------------------------------------------------------------------------------------------------------------------------------------------------------------------------------------------------------------------------------------------------------------------------------------------------------------------------------------------------------------------------------------------------------------------------------------------------------------------------------------------------------------------------------------------------------------------------------------------------------------------------------------------------------------------------------------------------------------------------------------------------------------------------------------------------------------------------------------------------------------------------------------------------------------------------------------------------------------------------------------------------------------------------------------------------------------------------------------------------------------------------------------------------------------------------------------------------------------------------------------------------------|--------------------------|-------------------|---------|----|
|          | IBER  | A STATE | TUY    | SLE    | EVE    |                                                                                                                                                                                                                                                                                                                                                                                                                                                                                                                                                                                                                                                                                                                                                                                                                                                                                                                                                                                                                                                                                                                                                                                                                                                                                                                                                                                                                                                                                                                                                                                                                                                                                                                                                                                                                                                                                    | LAMP     |          |       | MAX        | +.000<br>010 |                                                                                                                                                                                                                                                                                                                                                                                                                                                                                                                                                                                                                                                                                                                                                                                                                                                                                                                                                                                                                                                                                                                                                                                                                                                                                                                                                                                                                                                                                                                                                                                                                                                                                                                                                                                                                                                                                                                                                                                                                                                                                                                                       | REF<br>SIZE              | 031               | SI      |    |
|          |       |         |        |        |        | PART                                                                                                                                                                                                                                                                                                                                                                                                                                                                                                                                                                                                                                                                                                                                                                                                                                                                                                                                                                                                                                                                                                                                                                                                                                                                                                                                                                                                                                                                                                                                                                                                                                                                                                                                                                                                                                                                               | NUMBER   | QT       | 1     |            |              | e de <b>Calence</b> de la composition de la composit<br>Composition de la composition de la | CLASS 2B                 |                   |         |    |
| 10-101   | 984-8 | 10-10   | 1982-8 | 10-454 | 1396-8 | 10-13                                                                                                                                                                                                                                                                                                                                                                                                                                                                                                                                                                                                                                                                                                                                                                                                                                                                                                                                                                                                                                                                                                                                                                                                                                                                                                                                                                                                                                                                                                                                                                                                                                                                                                                                                                                                                                                                              | 0511 - 8 | 2        | .77   | 1.190      | .250         | .540                                                                                                                                                                                                                                                                                                                                                                                                                                                                                                                                                                                                                                                                                                                                                                                                                                                                                                                                                                                                                                                                                                                                                                                                                                                                                                                                                                                                                                                                                                                                                                                                                                                                                                                                                                                                                                                                                                                                                                                                                                                                                                                                  | .4375-28UNEF             | .250              | 6-3     | 52 |
|          | -10   |         | -10    |        | -10    |                                                                                                                                                                                                                                                                                                                                                                                                                                                                                                                                                                                                                                                                                                                                                                                                                                                                                                                                                                                                                                                                                                                                                                                                                                                                                                                                                                                                                                                                                                                                                                                                                                                                                                                                                                                                                                                                                    | -10      |          | .83   | 7          | .312         | .665                                                                                                                                                                                                                                                                                                                                                                                                                                                                                                                                                                                                                                                                                                                                                                                                                                                                                                                                                                                                                                                                                                                                                                                                                                                                                                                                                                                                                                                                                                                                                                                                                                                                                                                                                                                                                                                                                                                                                                                                                                                                                                                                  | .5625-24UNEF             |                   | · · · · |    |
|          | -12   |         | -12    |        | -12    |                                                                                                                                                                                                                                                                                                                                                                                                                                                                                                                                                                                                                                                                                                                                                                                                                                                                                                                                                                                                                                                                                                                                                                                                                                                                                                                                                                                                                                                                                                                                                                                                                                                                                                                                                                                                                                                                                    | -12      |          | .963  |            | .438         | .793                                                                                                                                                                                                                                                                                                                                                                                                                                                                                                                                                                                                                                                                                                                                                                                                                                                                                                                                                                                                                                                                                                                                                                                                                                                                                                                                                                                                                                                                                                                                                                                                                                                                                                                                                                                                                                                                                                                                                                                                                                                                                                                                  | .6875-24UNEF             |                   | 1       |    |
|          | -14   |         | -14    |        | -14    | and the second sec | -14      |          | 1.087 |            | .562         | . 910                                                                                                                                                                                                                                                                                                                                                                                                                                                                                                                                                                                                                                                                                                                                                                                                                                                                                                                                                                                                                                                                                                                                                                                                                                                                                                                                                                                                                                                                                                                                                                                                                                                                                                                                                                                                                                                                                                                                                                                                                                                                                                                                 | .8125 - 20UNEF           | 1.4<br>1.4<br>1.4 |         |    |
| har ye   | -16   |         | -16    |        | -16'   |                                                                                                                                                                                                                                                                                                                                                                                                                                                                                                                                                                                                                                                                                                                                                                                                                                                                                                                                                                                                                                                                                                                                                                                                                                                                                                                                                                                                                                                                                                                                                                                                                                                                                                                                                                                                                                                                                    | -16      | 1        | 1.150 | 1.292      | 624          | 1.037                                                                                                                                                                                                                                                                                                                                                                                                                                                                                                                                                                                                                                                                                                                                                                                                                                                                                                                                                                                                                                                                                                                                                                                                                                                                                                                                                                                                                                                                                                                                                                                                                                                                                                                                                                                                                                                                                                                                                                                                                                                                                                                                 | .9375-20UNEF             |                   |         | 1  |
|          | -181  |         | -181   |        | -18    |                                                                                                                                                                                                                                                                                                                                                                                                                                                                                                                                                                                                                                                                                                                                                                                                                                                                                                                                                                                                                                                                                                                                                                                                                                                                                                                                                                                                                                                                                                                                                                                                                                                                                                                                                                                                                                                                                    | -18      |          | 1.40  | 0 1.292    | . 750        | 1.155                                                                                                                                                                                                                                                                                                                                                                                                                                                                                                                                                                                                                                                                                                                                                                                                                                                                                                                                                                                                                                                                                                                                                                                                                                                                                                                                                                                                                                                                                                                                                                                                                                                                                                                                                                                                                                                                                                                                                                                                                                                                                                                                 | 1.0625-18UNEF            |                   | 8-3     | 32 |
|          | -20   |         | -20    |        | -20    | $\frac{k}{2} = \frac{2k}{2}$                                                                                                                                                                                                                                                                                                                                                                                                                                                                                                                                                                                                                                                                                                                                                                                                                                                                                                                                                                                                                                                                                                                                                                                                                                                                                                                                                                                                                                                                                                                                                                                                                                                                                                                                                                                                                                                       | -18      |          | 1.40  | 0 1.332    | .7.50        | 1.281                                                                                                                                                                                                                                                                                                                                                                                                                                                                                                                                                                                                                                                                                                                                                                                                                                                                                                                                                                                                                                                                                                                                                                                                                                                                                                                                                                                                                                                                                                                                                                                                                                                                                                                                                                                                                                                                                                                                                                                                                                                                                                                                 | 1.1875- ISUNEE           | .344              |         |    |
|          | -22   |         | -22    |        | -22    |                                                                                                                                                                                                                                                                                                                                                                                                                                                                                                                                                                                                                                                                                                                                                                                                                                                                                                                                                                                                                                                                                                                                                                                                                                                                                                                                                                                                                                                                                                                                                                                                                                                                                                                                                                                                                                                                                    | -20      | 1        | 1.58  | 1.33       | 2.938        | 1.408                                                                                                                                                                                                                                                                                                                                                                                                                                                                                                                                                                                                                                                                                                                                                                                                                                                                                                                                                                                                                                                                                                                                                                                                                                                                                                                                                                                                                                                                                                                                                                                                                                                                                                                                                                                                                                                                                                                                                                                                                                                                                                                                 | 1. 3125 - 18UNEF         | .344              |         | Γ  |
|          | -24   |         | -24    |        | -24    |                                                                                                                                                                                                                                                                                                                                                                                                                                                                                                                                                                                                                                                                                                                                                                                                                                                                                                                                                                                                                                                                                                                                                                                                                                                                                                                                                                                                                                                                                                                                                                                                                                                                                                                                                                                                                                                                                    | -22      | •        | 1.68  | 1.33       | 2 1.000      | 1.533                                                                                                                                                                                                                                                                                                                                                                                                                                                                                                                                                                                                                                                                                                                                                                                                                                                                                                                                                                                                                                                                                                                                                                                                                                                                                                                                                                                                                                                                                                                                                                                                                                                                                                                                                                                                                                                                                                                                                                                                                                                                                                                                 | 1.4375-18UNEF            | .344              |         | T  |