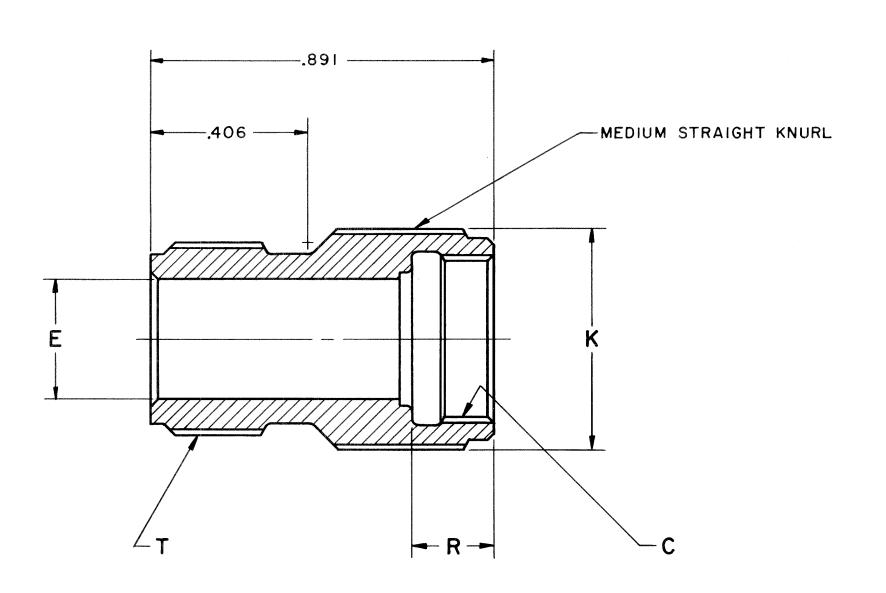

|     | •  | _      |
|-----|----|--------|
|     | KC | う<br>し |
| - 1 | Ě  | -      |
| ı   | 1  | •      |
|     |    | 7      |
| - 1 | -  |        |
|     | -  |        |
|     | L  | _      |

| PART<br>NUMBER | C<br>THREAD<br>CLASS 2B | E<br>DIA<br>±.005 | K<br>DIA<br>MAX | R T<br>+.000 THREAD<br>010 CLASS 2A                                                                                                                                                                                                                                                                                                                                                                                                                                                                                                                                                                                                                                                                                                                                                                                                                                                                                                                                                                                                                                                                                                                                                                                                                                                                                                                                                                                                                                                                                                                                                                                                                                                                                                                                                                                                                                                                                                                                                                                                                                                                                            |                  | RELEASE       | MADE<br>FROM                             |  |
|----------------|-------------------------|-------------------|-----------------|--------------------------------------------------------------------------------------------------------------------------------------------------------------------------------------------------------------------------------------------------------------------------------------------------------------------------------------------------------------------------------------------------------------------------------------------------------------------------------------------------------------------------------------------------------------------------------------------------------------------------------------------------------------------------------------------------------------------------------------------------------------------------------------------------------------------------------------------------------------------------------------------------------------------------------------------------------------------------------------------------------------------------------------------------------------------------------------------------------------------------------------------------------------------------------------------------------------------------------------------------------------------------------------------------------------------------------------------------------------------------------------------------------------------------------------------------------------------------------------------------------------------------------------------------------------------------------------------------------------------------------------------------------------------------------------------------------------------------------------------------------------------------------------------------------------------------------------------------------------------------------------------------------------------------------------------------------------------------------------------------------------------------------------------------------------------------------------------------------------------------------|------------------|---------------|------------------------------------------|--|
| 10-123011-6    | .3125-32 UNEF           | .190              | .469            | .2 5                                                                                                                                                                                                                                                                                                                                                                                                                                                                                                                                                                                                                                                                                                                                                                                                                                                                                                                                                                                                                                                                                                                                                                                                                                                                                                                                                                                                                                                                                                                                                                                                                                                                                                                                                                                                                                                                                                                                                                                                                                                                                                                           | .3750-32 UNEF    | 31508<br>-287 | 10-123011- 6B                            |  |
| - 8            | .4375-28 UNEF           | .312              | .594            |                                                                                                                                                                                                                                                                                                                                                                                                                                                                                                                                                                                                                                                                                                                                                                                                                                                                                                                                                                                                                                                                                                                                                                                                                                                                                                                                                                                                                                                                                                                                                                                                                                                                                                                                                                                                                                                                                                                                                                                                                                                                                                                                | .5000 - 28 UNEF  |               | - C. |  |
| -10            | .5625-24 UNEF           | .436              | .719            | A CONTRACTOR OF THE CONTRACTOR | .6250-24 UNEF    |               | -10B                                     |  |
| -12            | .6875-24 UNEF           | .561              | .844            |                                                                                                                                                                                                                                                                                                                                                                                                                                                                                                                                                                                                                                                                                                                                                                                                                                                                                                                                                                                                                                                                                                                                                                                                                                                                                                                                                                                                                                                                                                                                                                                                                                                                                                                                                                                                                                                                                                                                                                                                                                                                                                                                | .7500-20 UNEF    |               | — 1 2 B                                  |  |
| -14            | .8125 - 20 UNEF         | .678              | .969            |                                                                                                                                                                                                                                                                                                                                                                                                                                                                                                                                                                                                                                                                                                                                                                                                                                                                                                                                                                                                                                                                                                                                                                                                                                                                                                                                                                                                                                                                                                                                                                                                                                                                                                                                                                                                                                                                                                                                                                                                                                                                                                                                | .8750-20 UNEF    |               |                                          |  |
| -16            | .9375 - 20UNEF          | .802              | 1.094           |                                                                                                                                                                                                                                                                                                                                                                                                                                                                                                                                                                                                                                                                                                                                                                                                                                                                                                                                                                                                                                                                                                                                                                                                                                                                                                                                                                                                                                                                                                                                                                                                                                                                                                                                                                                                                                                                                                                                                                                                                                                                                                                                | 1.0000-20 UNEF   |               | -16B                                     |  |
| -18            | 1.0625-18 UNEF          | .894              | 1.219           | <b>,</b>                                                                                                                                                                                                                                                                                                                                                                                                                                                                                                                                                                                                                                                                                                                                                                                                                                                                                                                                                                                                                                                                                                                                                                                                                                                                                                                                                                                                                                                                                                                                                                                                                                                                                                                                                                                                                                                                                                                                                                                                                                                                                                                       | 1.1875-18 UNEF   |               | -18B                                     |  |
| -20            | 1.1875-18 UNEF          | 1.029             | 1.312           | .3 2                                                                                                                                                                                                                                                                                                                                                                                                                                                                                                                                                                                                                                                                                                                                                                                                                                                                                                                                                                                                                                                                                                                                                                                                                                                                                                                                                                                                                                                                                                                                                                                                                                                                                                                                                                                                                                                                                                                                                                                                                                                                                                                           | 1.1875 - 18 UNEF |               | -20B                                     |  |
| -22            | 1.3125 - 18 UNEF        | 1.150             | 1.469           |                                                                                                                                                                                                                                                                                                                                                                                                                                                                                                                                                                                                                                                                                                                                                                                                                                                                                                                                                                                                                                                                                                                                                                                                                                                                                                                                                                                                                                                                                                                                                                                                                                                                                                                                                                                                                                                                                                                                                                                                                                                                                                                                | 1.4375-18 UNEF   |               | -22B                                     |  |
| -24            | 1.4375-18 UNEF          | 1.274             | 1.594           | V                                                                                                                                                                                                                                                                                                                                                                                                                                                                                                                                                                                                                                                                                                                                                                                                                                                                                                                                                                                                                                                                                                                                                                                                                                                                                                                                                                                                                                                                                                                                                                                                                                                                                                                                                                                                                                                                                                                                                                                                                                                                                                                              | 1.4375-18 UNEF   | 33524<br>-599 | -24B                                     |  |

3. REF SYMBOL

2. THREADS ARE IN ACCORDANCE WITH FEDERAL HANDBOOK H-28.

OGILVIE PRESS, INC., BROOKLYN 17, N. Y. 641 ARKWRIGHT 12808

| I. TO COMPLETE PART NO., ADD APP                                    |                    |
|---------------------------------------------------------------------|--------------------|
| DIGIT TO SUFFIX FOR DESIRED F                                       | INISH.             |
| CHROMATE TREAT                                                      | SUFFIX - XXO       |
| CADMIUM PLATE                                                       | SUFFIX - XXI       |
| BLACK ANODIZE                                                       | SUFFIX - XX2       |
| CADMIUM PLATE OLIVE DRAB                                            | SUFFIX -XX3        |
| GREY ANODIZE                                                        | SUFFIX - XX4       |
| ANODIC COATING                                                      | SUFFIX - XX5       |
| ANODIC COATING<br>BRIGHT CADMIUM PLATE, NICKE<br>NICKEL ALLOY PLATE | L BASE SUFFIX -XX7 |
| NICKEL ALLOY PLATE                                                  | SUFFIX - XXG       |
| CAD.PLATE, O.D., NICKEL BASE                                        | SUFFIX - XX9       |
| CADPLATE, O.D. NICKEL BASE<br>BRIGHT NICKEL                         | SUFFIX - XX8       |
| NOTES: BLACK ZINC ALLOY PLATE                                       | SOFTIK - XXX       |
| BLACK ZINC CONDUCTIVE                                               | SUFFIX -XXX        |