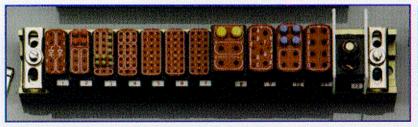

- Contact layouts are indicated with a white line symbolizing electrical circuits.
- Numerous interconnection schematics available in all sizes.
- AIR LB modules type 1100 are assembled on the same rail with feedback module, heterogeneous module, with inserted diodes and terminal junction blocks (BJT).
- Mixed sizes and layouts are available.
- Each module has a reference tag holder for easier identification.