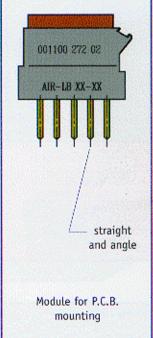

## TERMINAL JUNCTIONS MODULES WITH FAST AND SEALED TERMINATIONS Type 1100

- UTE/NF C 93-462 STANDARD Model HL 103
- VERY HIGH DENSITY CONTACT POINTS, wired with standardized tools.
- Crimp contacts ® sizes 22 20 16 12, from AWG 22 to 14. UTE/NF L 53-105 - NAS 1749 - EN 3155-016 Standards
- Modules assembled and disassembled by sliding them inside the metallic dissymetrical rail.
- Sealing of modules is assured by a patented overmoulded grommet - unsealed version available without grommet.
- Points of contacts are identified alphabetically on the hermetic sealed grommet.

- Contact layouts are indicated with a white line symbolizing electrical circuits.
- Numerous interconnection schematics available in all sizes.
- AIR LB modules type 1100 are assembled on the same rail with feedback module, heterogeneous module, with inserted diodes and terminal junction blocks (BJT).
- Mixed sizes and layouts are available.
- Each module has a reference tag holder for easier identification.