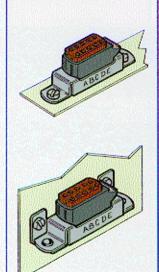

## TERMINAL JUNCTIONS MODULES WITH FAST AND SEALED TERMINATIONS Type 1100

- UTE/NF C 93-462 STANDARD Model HL 103
- VERY HIGH DENSITY CONTACT POINTS, wired with standardized tools.
- Crimp contacts ® sizes 22 20 16 12, from AWG 22 to 14. UTE/NF L 53-105 - NAS 1749 - EN 3155-016 Standards
- Modules assembled and disassembled by sliding them inside the metallic dissymetrical rail.
- Sealing of modules is assured by a patented overmoulded grommet - unsealed version available without grommet.
- Points of contacts are identified alphabetically on the hermetic sealed grommet.

- Contact layouts are indicated with a white line symbolizing electrical circuits.
- Numerous interconnection schematics available in all sizes.
- AIR LB modules type 1100 are assembled on the same rail with feedback module, heterogeneous module, with inserted diodes and terminal junction blocks (BJT).
- Mixed sizes and layouts are available.
- Each module has a reference tag holder for easier identification.