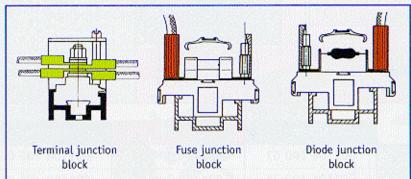

- Contact layouts are indicated with a white line symbolizing electrical circuits.
- Numerous interconnection schematics available in all sizes.
- AIR LB modules type 1100 are assembled on the same rail with feedback module, heterogeneous module, with inserted diodes and terminal junction blocks (BJT).
- Mixed sizes and layouts are available.
- Each module has a reference tag holder for easier identification.