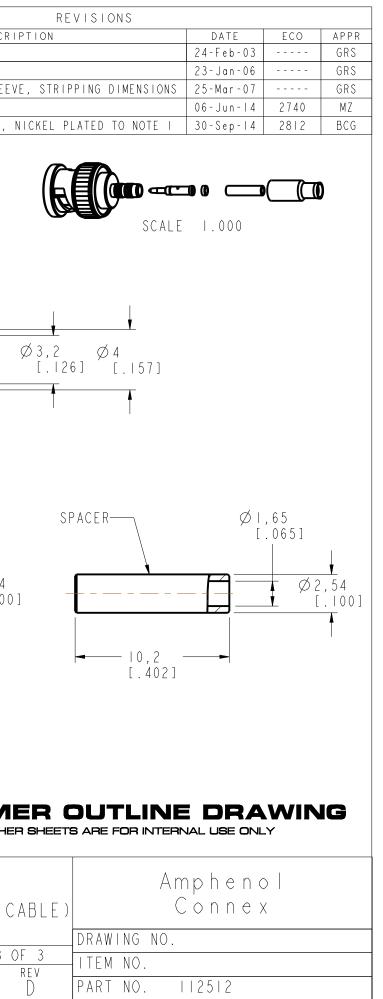

| NOT | TES:                                                                            | THIRD ANGLE PROJ. 🕀 🖯                                                                                                                                                                                                                                                                                                                                                                                                                                                                                                                                                                                                                                                                                                                                                                                                                                                                                                                                                                                                                                                                                                                                                                                                                                                                                                                                                                                                                                                                                                                                                                                                                                                                                                                                                                                                                                                                                                                                                                                                                                                                                        |
|-----|---------------------------------------------------------------------------------|--------------------------------------------------------------------------------------------------------------------------------------------------------------------------------------------------------------------------------------------------------------------------------------------------------------------------------------------------------------------------------------------------------------------------------------------------------------------------------------------------------------------------------------------------------------------------------------------------------------------------------------------------------------------------------------------------------------------------------------------------------------------------------------------------------------------------------------------------------------------------------------------------------------------------------------------------------------------------------------------------------------------------------------------------------------------------------------------------------------------------------------------------------------------------------------------------------------------------------------------------------------------------------------------------------------------------------------------------------------------------------------------------------------------------------------------------------------------------------------------------------------------------------------------------------------------------------------------------------------------------------------------------------------------------------------------------------------------------------------------------------------------------------------------------------------------------------------------------------------------------------------------------------------------------------------------------------------------------------------------------------------------------------------------------------------------------------------------------------------|
| .   | MATERIALS AND FINISHES:                                                         | REV DESCRI<br>NC INITIAL RELEASE                                                                                                                                                                                                                                                                                                                                                                                                                                                                                                                                                                                                                                                                                                                                                                                                                                                                                                                                                                                                                                                                                                                                                                                                                                                                                                                                                                                                                                                                                                                                                                                                                                                                                                                                                                                                                                                                                                                                                                                                                                                                             |
|     | BODY - BRASS, NICKEL PLATING<br>CONTACT PIN - BRASS, GOLD PLATING               | A MODIFY CRIMP NOTES<br>[.630] B REVISE CONTACT PIN, SLEEV                                                                                                                                                                                                                                                                                                                                                                                                                                                                                                                                                                                                                                                                                                                                                                                                                                                                                                                                                                                                                                                                                                                                                                                                                                                                                                                                                                                                                                                                                                                                                                                                                                                                                                                                                                                                                                                                                                                                                                                                                                                   |
|     | SPACER - BRASS, NICKEL PLATING                                                  | C THE DESIGN WAS CHANGED                                                                                                                                                                                                                                                                                                                                                                                                                                                                                                                                                                                                                                                                                                                                                                                                                                                                                                                                                                                                                                                                                                                                                                                                                                                                                                                                                                                                                                                                                                                                                                                                                                                                                                                                                                                                                                                                                                                                                                                                                                                                                     |
|     | INSULATOR - PTFE, NATURAL<br>SLEEVE - PTFE, NATURAL                             | [.303] D ADDED: SPACER - BRASS, N                                                                                                                                                                                                                                                                                                                                                                                                                                                                                                                                                                                                                                                                                                                                                                                                                                                                                                                                                                                                                                                                                                                                                                                                                                                                                                                                                                                                                                                                                                                                                                                                                                                                                                                                                                                                                                                                                                                                                                                                                                                                            |
| 2.  | ELECTRICAL:                                                                     |                                                                                                                                                                                                                                                                                                                                                                                                                                                                                                                                                                                                                                                                                                                                                                                                                                                                                                                                                                                                                                                                                                                                                                                                                                                                                                                                                                                                                                                                                                                                                                                                                                                                                                                                                                                                                                                                                                                                                                                                                                                                                                              |
|     | A. IMPEDANCE: 50 OHM, NOMINAL                                                   | [. 57]                                                                                                                                                                                                                                                                                                                                                                                                                                                                                                                                                                                                                                                                                                                                                                                                                                                                                                                                                                                                                                                                                                                                                                                                                                                                                                                                                                                                                                                                                                                                                                                                                                                                                                                                                                                                                                                                                                                                                                                                                                                                                                       |
|     | B. FREQUENCY RANGE: DC - 3 GHz<br>C. VSWR (RETURN LOSS): I.25 MAX.              |                                                                                                                                                                                                                                                                                                                                                                                                                                                                                                                                                                                                                                                                                                                                                                                                                                                                                                                                                                                                                                                                                                                                                                                                                                                                                                                                                                                                                                                                                                                                                                                                                                                                                                                                                                                                                                                                                                                                                                                                                                                                                                              |
|     | D. DIELECTRIC WITHSTANDING VOLTAGE: 1200 VRMS, MIN.                             |                                                                                                                                                                                                                                                                                                                                                                                                                                                                                                                                                                                                                                                                                                                                                                                                                                                                                                                                                                                                                                                                                                                                                                                                                                                                                                                                                                                                                                                                                                                                                                                                                                                                                                                                                                                                                                                                                                                                                                                                                                                                                                              |
| 3.  | MECHANICAL:                                                                     | RECOMMENDED                                                                                                                                                                                                                                                                                                                                                                                                                                                                                                                                                                                                                                                                                                                                                                                                                                                                                                                                                                                                                                                                                                                                                                                                                                                                                                                                                                                                                                                                                                                                                                                                                                                                                                                                                                                                                                                                                                                                                                                                                                                                                                  |
|     | A. DURABILTIY: 500 CYCLES MIN.<br>B. TEMERATURE RANGE: -65°C TO +165°C          | CABLE STRIPPING DIM'S                                                                                                                                                                                                                                                                                                                                                                                                                                                                                                                                                                                                                                                                                                                                                                                                                                                                                                                                                                                                                                                                                                                                                                                                                                                                                                                                                                                                                                                                                                                                                                                                                                                                                                                                                                                                                                                                                                                                                                                                                                                                                        |
|     | CRIMPED FERRULE                                                                 |                                                                                                                                                                                                                                                                                                                                                                                                                                                                                                                                                                                                                                                                                                                                                                                                                                                                                                                                                                                                                                                                                                                                                                                                                                                                                                                                                                                                                                                                                                                                                                                                                                                                                                                                                                                                                                                                                                                                                                                                                                                                                                              |
| 4.  | HEX. CRIMP SIZE .187"                                                           | Ø 5,4 Ø 4,6<br>[.2 3] [.18 ]                                                                                                                                                                                                                                                                                                                                                                                                                                                                                                                                                                                                                                                                                                                                                                                                                                                                                                                                                                                                                                                                                                                                                                                                                                                                                                                                                                                                                                                                                                                                                                                                                                                                                                                                                                                                                                                                                                                                                                                                                                                                                 |
| 5   | CRIMPED CONTACT PIN                                                             |                                                                                                                                                                                                                                                                                                                                                                                                                                                                                                                                                                                                                                                                                                                                                                                                                                                                                                                                                                                                                                                                                                                                                                                                                                                                                                                                                                                                                                                                                                                                                                                                                                                                                                                                                                                                                                                                                                                                                                                                                                                                                                              |
|     | HEX. CRIMP SIZE .068" OR TO SOLDER                                              |                                                                                                                                                                                                                                                                                                                                                                                                                                                                                                                                                                                                                                                                                                                                                                                                                                                                                                                                                                                                                                                                                                                                                                                                                                                                                                                                                                                                                                                                                                                                                                                                                                                                                                                                                                                                                                                                                                                                                                                                                                                                                                              |
|     |                                                                                 |                                                                                                                                                                                                                                                                                                                                                                                                                                                                                                                                                                                                                                                                                                                                                                                                                                                                                                                                                                                                                                                                                                                                                                                                                                                                                                                                                                                                                                                                                                                                                                                                                                                                                                                                                                                                                                                                                                                                                                                                                                                                                                              |
|     |                                                                                 | ► I4<br>[.55]]                                                                                                                                                                                                                                                                                                                                                                                                                                                                                                                                                                                                                                                                                                                                                                                                                                                                                                                                                                                                                                                                                                                                                                                                                                                                                                                                                                                                                                                                                                                                                                                                                                                                                                                                                                                                                                                                                                                                                                                                                                                                                               |
|     |                                                                                 |                                                                                                                                                                                                                                                                                                                                                                                                                                                                                                                                                                                                                                                                                                                                                                                                                                                                                                                                                                                                                                                                                                                                                                                                                                                                                                                                                                                                                                                                                                                                                                                                                                                                                                                                                                                                                                                                                                                                                                                                                                                                                                              |
|     |                                                                                 | Ø2,14 Ø0,7 SLEEVE                                                                                                                                                                                                                                                                                                                                                                                                                                                                                                                                                                                                                                                                                                                                                                                                                                                                                                                                                                                                                                                                                                                                                                                                                                                                                                                                                                                                                                                                                                                                                                                                                                                                                                                                                                                                                                                                                                                                                                                                                                                                                            |
|     |                                                                                 |                                                                                                                                                                                                                                                                                                                                                                                                                                                                                                                                                                                                                                                                                                                                                                                                                                                                                                                                                                                                                                                                                                                                                                                                                                                                                                                                                                                                                                                                                                                                                                                                                                                                                                                                                                                                                                                                                                                                                                                                                                                                                                              |
|     |                                                                                 | $p_{2,7}$ $p_{3,6}$ $p_{2,54}$                                                                                                                                                                                                                                                                                                                                                                                                                                                                                                                                                                                                                                                                                                                                                                                                                                                                                                                                                                                                                                                                                                                                                                                                                                                                                                                                                                                                                                                                                                                                                                                                                                                                                                                                                                                                                                                                                                                                                                                                                                                                               |
|     |                                                                                 |                                                                                                                                                                                                                                                                                                                                                                                                                                                                                                                                                                                                                                                                                                                                                                                                                                                                                                                                                                                                                                                                                                                                                                                                                                                                                                                                                                                                                                                                                                                                                                                                                                                                                                                                                                                                                                                                                                                                                                                                                                                                                                              |
|     |                                                                                 |                                                                                                                                                                                                                                                                                                                                                                                                                                                                                                                                                                                                                                                                                                                                                                                                                                                                                                                                                                                                                                                                                                                                                                                                                                                                                                                                                                                                                                                                                                                                                                                                                                                                                                                                                                                                                                                                                                                                                                                                                                                                                                              |
|     |                                                                                 | Image: Image |
|     |                                                                                 |                                                                                                                                                                                                                                                                                                                                                                                                                                                                                                                                                                                                                                                                                                                                                                                                                                                                                                                                                                                                                                                                                                                                                                                                                                                                                                                                                                                                                                                                                                                                                                                                                                                                                                                                                                                                                                                                                                                                                                                                                                                                                                              |
|     |                                                                                 |                                                                                                                                                                                                                                                                                                                                                                                                                                                                                                                                                                                                                                                                                                                                                                                                                                                                                                                                                                                                                                                                                                                                                                                                                                                                                                                                                                                                                                                                                                                                                                                                                                                                                                                                                                                                                                                                                                                                                                                                                                                                                                              |
|     | STAMP (IF ANY)                                                                  |                                                                                                                                                                                                                                                                                                                                                                                                                                                                                                                                                                                                                                                                                                                                                                                                                                                                                                                                                                                                                                                                                                                                                                                                                                                                                                                                                                                                                                                                                                                                                                                                                                                                                                                                                                                                                                                                                                                                                                                                                                                                                                              |
|     |                                                                                 |                                                                                                                                                                                                                                                                                                                                                                                                                                                                                                                                                                                                                                                                                                                                                                                                                                                                                                                                                                                                                                                                                                                                                                                                                                                                                                                                                                                                                                                                                                                                                                                                                                                                                                                                                                                                                                                                                                                                                                                                                                                                                                              |
|     | [.984]                                                                          | CUSTOME                                                                                                                                                                                                                                                                                                                                                                                                                                                                                                                                                                                                                                                                                                                                                                                                                                                                                                                                                                                                                                                                                                                                                                                                                                                                                                                                                                                                                                                                                                                                                                                                                                                                                                                                                                                                                                                                                                                                                                                                                                                                                                      |
|     |                                                                                 | ALL OTHER                                                                                                                                                                                                                                                                                                                                                                                                                                                                                                                                                                                                                                                                                                                                                                                                                                                                                                                                                                                                                                                                                                                                                                                                                                                                                                                                                                                                                                                                                                                                                                                                                                                                                                                                                                                                                                                                                                                                                                                                                                                                                                    |
|     | ESS OTHERWISE SPECIFIED, DIMENSIONS ARE IN METRIC AND TOLERANCES ARE: MAT       | TERIAL DRAWN DATE TITLE                                                                                                                                                                                                                                                                                                                                                                                                                                                                                                                                                                                                                                                                                                                                                                                                                                                                                                                                                                                                                                                                                                                                                                                                                                                                                                                                                                                                                                                                                                                                                                                                                                                                                                                                                                                                                                                                                                                                                                                                                                                                                      |
|     | :0.5mm 0.5 - 6mm 6 - 30mm 30 - 120mm ANGLES<br>0.05mm ±0.1mm ±0.2mm ± 0.3mm ±1° | M. ZHANG 24-Apr-14 BNC CRIMP PILIG                                                                                                                                                                                                                                                                                                                                                                                                                                                                                                                                                                                                                                                                                                                                                                                                                                                                                                                                                                                                                                                                                                                                                                                                                                                                                                                                                                                                                                                                                                                                                                                                                                                                                                                                                                                                                                                                                                                                                                                                                                                                           |