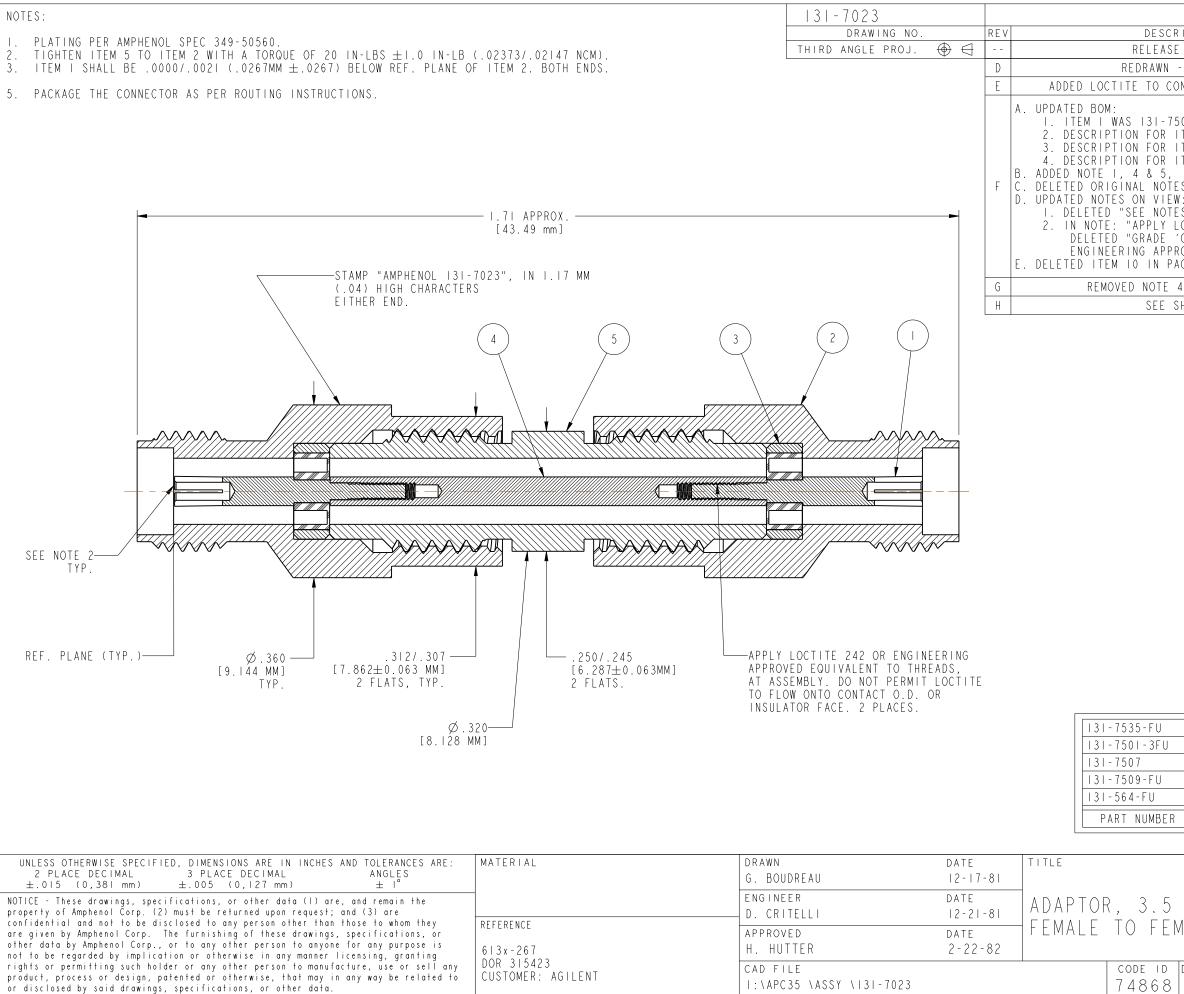

| E TO MFG.       I-5-77       24913          -NO CHANGE       2/22/82       23156       G.B.         ONNECTOR BODY THREADS       12/6/82       29074          504-FU, CONTACT, FEMALE;<br>ITEM 3 WAS SUB-ASS'Y.;<br>ITEM 4 WAS SUB-ASS'Y.;<br>ITEM 5 WAS OUTER CONDUCTOR;<br>AND UPDATED NOTES 2 & 3;<br>ES 3 & 4;       8/26/08       47200       JL         SE 3, 4, 8 5";<br>LOCTITE2 PLACES",<br>C''', ADDED "242 OR<br>ROVED FOULVALENT";<br>ACKAGE BOM.       5/17/11       48576       CPM         SHEET 2       19-Jan-17       04905       JTS         MACKAGE BOM       5/17/11       48576       CPM         SHEET 2       19-Jan-17       04905       JTS         MACKAGE BOM       5/17/11       48576       CPM         SHEET 2       19-Jan-17       04905       JTS         MACKAGE BOM       5/17/11       4