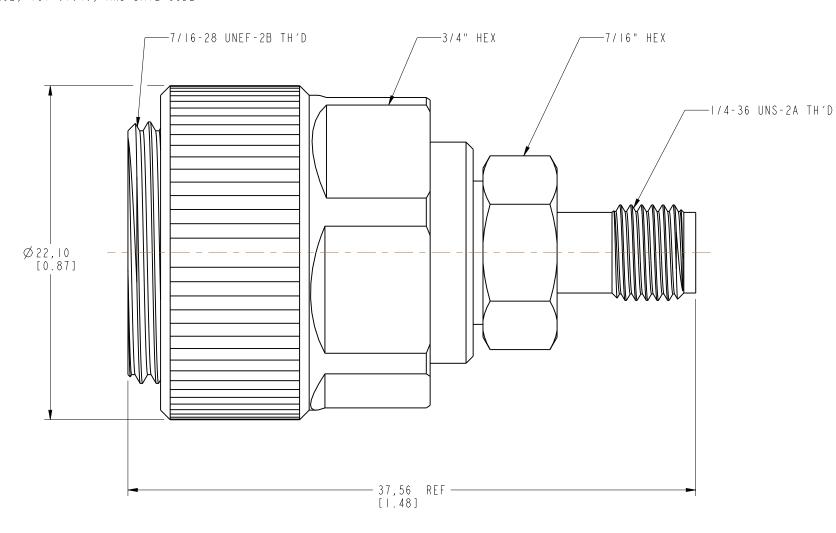

## **CUSTOMER OUTLINE DRAWING**

ALL OTHER SHEETS ARE FOR INTERNAL USE ONLY

|                                                                                                                                                                                                                                                                                                                                                                                                                                                                                                                                                                                                                                                                                                                                         |                      |                             |                       |                                             |                   | 5 122 10 71 12 1 01 1 1 1 1 1 1 1 1 1 1 1 1 1 1 1                              |
|-----------------------------------------------------------------------------------------------------------------------------------------------------------------------------------------------------------------------------------------------------------------------------------------------------------------------------------------------------------------------------------------------------------------------------------------------------------------------------------------------------------------------------------------------------------------------------------------------------------------------------------------------------------------------------------------------------------------------------------------|----------------------|-----------------------------|-----------------------|---------------------------------------------|-------------------|--------------------------------------------------------------------------------|
| UNLESS OTHERWISE SPECIFIED, DIMENSIONS ARE IN METRIC AND TOLERANCES ARE:  0.5 - 6mm 6 - 30mm 30 - 120mm ANGLES  ±0.1mm ±0.2mm ± 0.3mm ±1°                                                                                                                                                                                                                                                                                                                                                                                                                                                                                                                                                                                               | MATERIAL             | DRAWN<br>CLEMENT            | DATE<br>20 - AUG - 08 | TITLE<br>- APC-7 TO 3.5MM<br>FEMALE ADAPTOR |                   | Amphenol RF Danbury CT USA, Tainan, Taiwan, Shenzhen, China www.amphenolrf.com |
| NOTICE - These drawings, specifications, or other data (1) are, and remain the property of Amphenol corp. (2) must be returned upon requiest; and (3) arre confidential and not to be disclosed to any person other than those to whom they are given by Amphenol Corp. the funishing of these drawings, specifications, or other data by Amphenol Corp., or to any other person to anyone for any purpose is not to be regarded by implication or otherwise in any manner licensing, granting rights to permitting such holder or any other sperson to manufacture, use or sell any product, process or design, patented or otherwise, that may in any way be related to or disclosed by said drawings, specifications, or other data. |                      | ENGINEER<br>CLEMENT         | DATE<br>20 - AUG - 08 |                                             |                   |                                                                                |
|                                                                                                                                                                                                                                                                                                                                                                                                                                                                                                                                                                                                                                                                                                                                         | L EAD # AND          | APPROVED                    | DATE                  |                                             |                   | DRAWING NO.131-91046                                                           |
|                                                                                                                                                                                                                                                                                                                                                                                                                                                                                                                                                                                                                                                                                                                                         | CONFIGURATION LEVEL: | K. CAPOZZI                  | 1/23/09               |                                             | SHEET 2 OF 2      | ITEM_NO.131-91046                                                              |
|                                                                                                                                                                                                                                                                                                                                                                                                                                                                                                                                                                                                                                                                                                                                         |                      | CAD FILE                    |                       | DWG SIZE CODE ID REV                        |                   |                                                                                |
|                                                                                                                                                                                                                                                                                                                                                                                                                                                                                                                                                                                                                                                                                                                                         | FINISH               | Root Folder/APC-7/131-91046 |                       | В 74868 К                                   | PART NO.131-91046 |                                                                                |