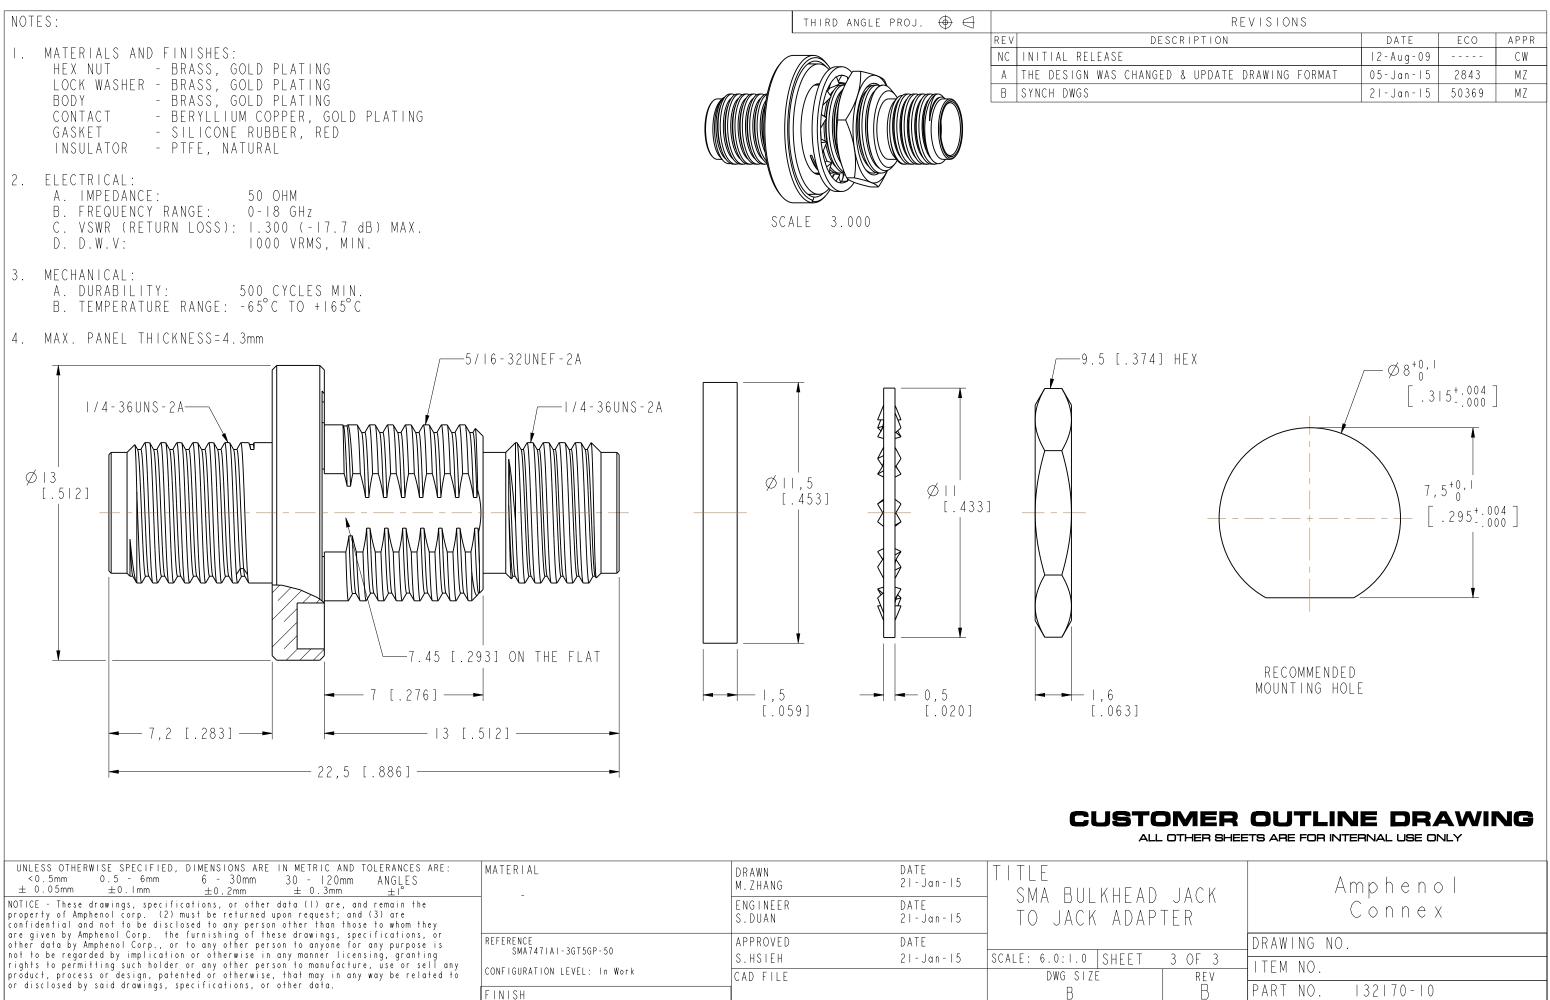

| CUS | TO    |   |
|-----|-------|---|
|     | ALL C | ] |

| $ \begin{array}{c ccccccccccccccccccccccccccccccccccc$                                                                                                                                                                                                                                                                                                                                                                                                                                                     | MATERIAL<br>                     | DRAWN<br>M.ZHANG<br>ENGINEER<br>S.DUAN | DATE<br>21-Jan-15<br>DATE<br>21-Jan-15 | TITLE<br>- SMA BULKHEAD<br>TO JACK ADAP |    |
|------------------------------------------------------------------------------------------------------------------------------------------------------------------------------------------------------------------------------------------------------------------------------------------------------------------------------------------------------------------------------------------------------------------------------------------------------------------------------------------------------------|----------------------------------|----------------------------------------|----------------------------------------|-----------------------------------------|----|
| are given by Amphenol Corp. the furnishing of these drawings, specifications, or<br>other data by Amphenol Corp., or to any other person to anyone for any purpose is<br>not to be regarded by implication or otherwise in any manner licensing, granting<br>rights to permitting such holder or any other person to manufacture, use or sell any<br>product, process or design, patented or otherwise, that may in any way be related to<br>or disclosed by said drawings, specifications, or other data. | REFERENCE<br>SMA747IAI-3GT5GP-50 | APPROVED                               | DATE                                   |                                         |    |
|                                                                                                                                                                                                                                                                                                                                                                                                                                                                                                            | CONFIGURATION LEVEL: In Work     | S.HSIEH                                | 21 - Jan - 15                          | SCALE: 6.0:1.0 SHEET                    | 30 |
|                                                                                                                                                                                                                                                                                                                                                                                                                                                                                                            |                                  | CAD FILE                               |                                        | DWG SIZE                                |    |
|                                                                                                                                                                                                                                                                                                                                                                                                                                                                                                            | FINISH                           |                                        |                                        | В                                       |    |