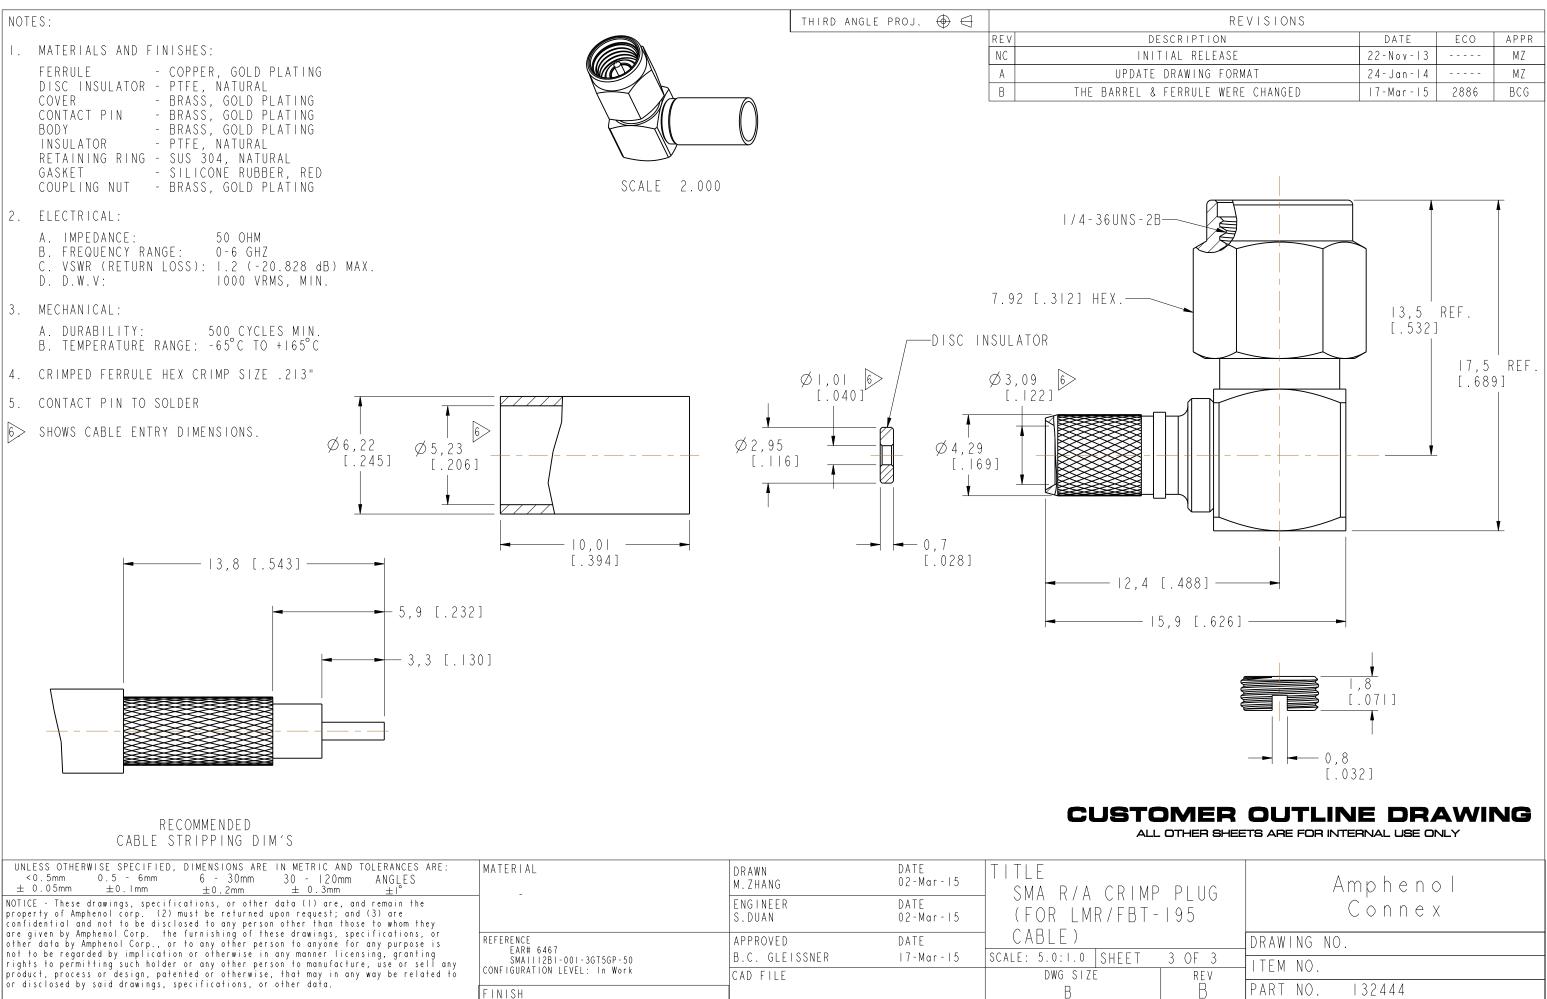

| UNLESS OTHERWISE SPECIFIED, DIMENSIONS ARE IN METRIC AND TOLERANCES ARE:<br><0.5mm 0.5 - 6mm 6 - 30mm 30 - 120mm ANGLES<br>$\pm 0.05mm \pm 0.1mm \pm 0.2mm \pm 0.3mm \pm 1^{\circ}$<br>NOTICE - These drawings, specifications, or other data (1) are, and remain the<br>property of Amphenol corp. (2) must be returned upon request; and (3) are<br>confidential and not to be disclosed to any person other than those to whom they<br>are given by Amphenol Corp. the furnishing of these drawings, specifications, or<br>other data by Amphenol Corp., or to any other person to anyone for any purpose is<br>not to be regarded by implication or otherwise in any manner licensing, granting<br>rights to permitting such holder or any other person to manufacture, use or sell any<br>product, process or design, patented or otherwise, that may in any way be related to<br>or disclosed by said drawings, specifications, or other data. | MATERIAL<br>                                                                      | DRAWN<br>M. ZHANG<br>ENGINEER<br>S. DUAN | DATE<br>02-Mar-15<br>DATE<br>02-Mar-15 | TITLE<br>SMA R/A CRIMP<br>(FOR LMR/FBT- |     |
|------------------------------------------------------------------------------------------------------------------------------------------------------------------------------------------------------------------------------------------------------------------------------------------------------------------------------------------------------------------------------------------------------------------------------------------------------------------------------------------------------------------------------------------------------------------------------------------------------------------------------------------------------------------------------------------------------------------------------------------------------------------------------------------------------------------------------------------------------------------------------------------------------------------------------------------------------|-----------------------------------------------------------------------------------|------------------------------------------|----------------------------------------|-----------------------------------------|-----|
|                                                                                                                                                                                                                                                                                                                                                                                                                                                                                                                                                                                                                                                                                                                                                                                                                                                                                                                                                      | REFERENCE<br>EAR# 6467<br>SMAIII2BI-00I-3GT5GP-50<br>CONFIGURATION LEVEL: In Work | APPROVED                                 | DATE                                   | CABLE)                                  |     |
|                                                                                                                                                                                                                                                                                                                                                                                                                                                                                                                                                                                                                                                                                                                                                                                                                                                                                                                                                      |                                                                                   | B.C. GLEISSNER                           | 7-Mar- 5                               | SCALE: 5.0:1.0 SHEET                    | 3 ( |
|                                                                                                                                                                                                                                                                                                                                                                                                                                                                                                                                                                                                                                                                                                                                                                                                                                                                                                                                                      |                                                                                   | CAD FILE                                 |                                        | DWG SIZE                                |     |
| of anschosed by said and mings, specifications, of other data.                                                                                                                                                                                                                                                                                                                                                                                                                                                                                                                                                                                                                                                                                                                                                                                                                                                                                       | FINISH                                                                            |                                          |                                        | В                                       |     |