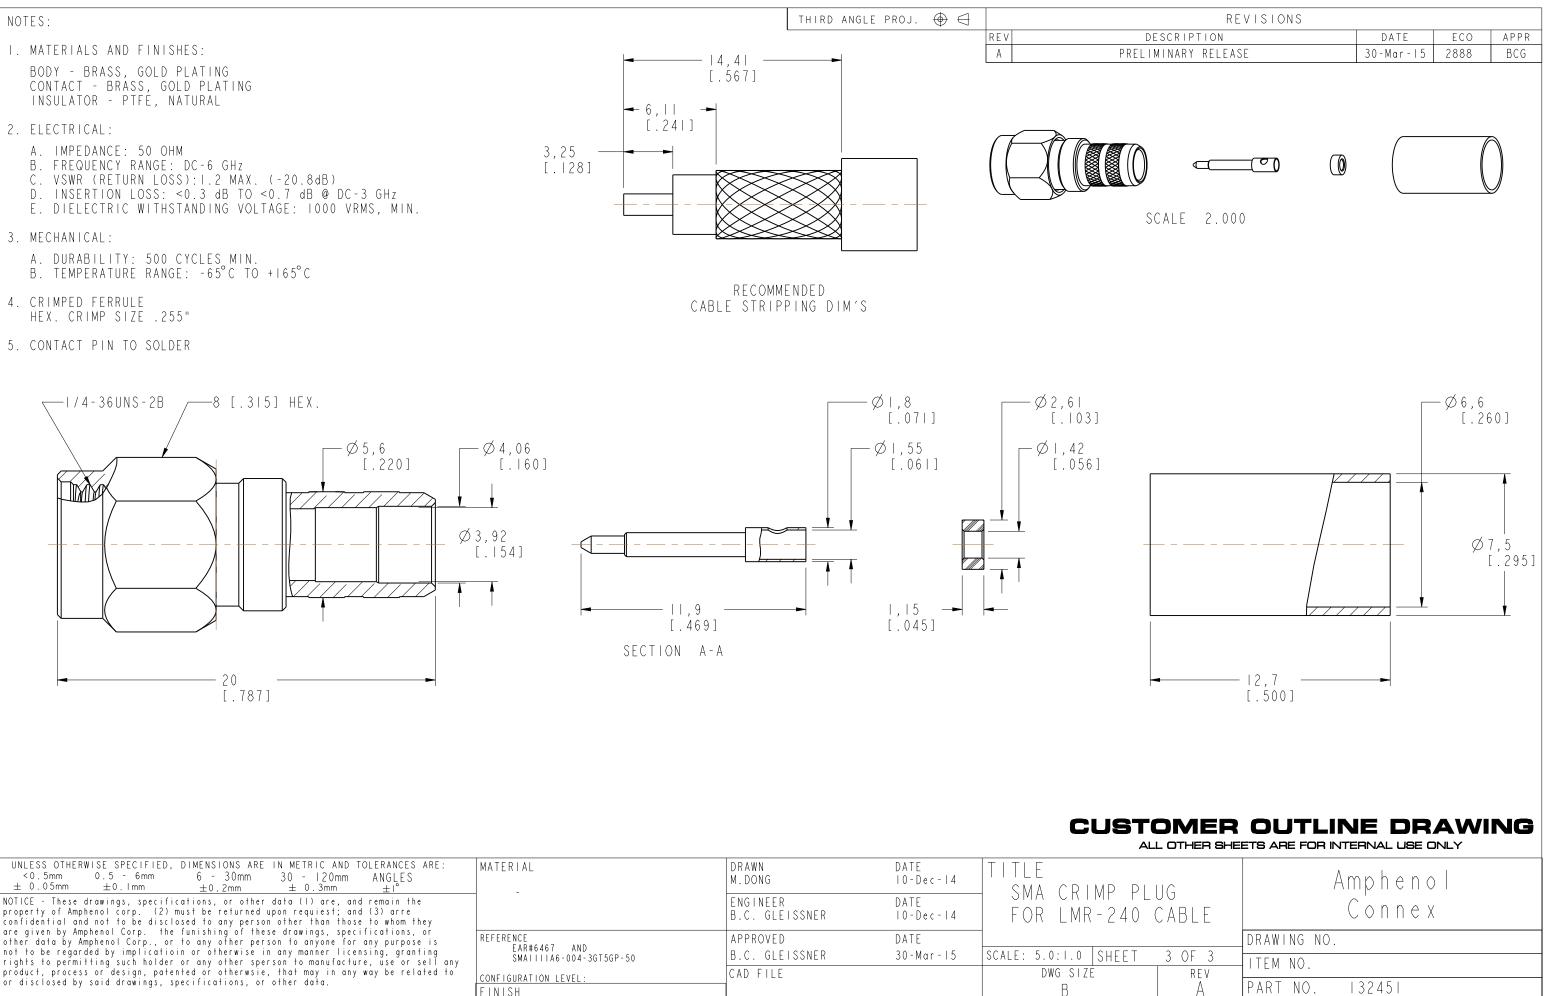

| CUS | <b>T</b> | Oľ |
|-----|----------|----|
|     |          |    |

| UNLESS OTHERWISE SPECIFIED, DIMENSIONS ARE IN METRIC AND TOLERANCES ARE:<br>< 0.5mm $0.5 - 6mm$ $6 - 30mm$ $30 - 120mm$ ANGLES<br>$\pm 0.05mm$ $\pm 0.1mm$ $\pm 0.2mm$ $\pm 0.3mm$ $\pm 1^\circ$                                                                                                                                                                                                                                                                                                                                                                                                                                                                                                                                                                | MATERIAL                                             | DRAWN<br>M.DONG            | DATE<br> 0-Dec- 4 | TITLE<br>- SMA CRIMP PL |     |
|-----------------------------------------------------------------------------------------------------------------------------------------------------------------------------------------------------------------------------------------------------------------------------------------------------------------------------------------------------------------------------------------------------------------------------------------------------------------------------------------------------------------------------------------------------------------------------------------------------------------------------------------------------------------------------------------------------------------------------------------------------------------|------------------------------------------------------|----------------------------|-------------------|-------------------------|-----|
| NOTICE - These drawings, specifications, or other data (1) are, and remain the<br>property of Amphenol corp. (2) must be returned upon requiest; and (3) arre<br>confidential and not to be disclosed to any person other than those to whom they<br>are given by Amphenol Corp. the funishing of these drawings, specifications, or<br>other data by Amphenol Corp., or to any other person to anyone for any purpose is<br>not to be regarded by implication or otherwise in any manner licensing, granting<br>rights to permitting such holder or any other sperson to manufacture, use or sell any<br>product, process or design, patented or otherwise, that may in any way be related to<br>or disclosed by said drawings, specifications, or other data. |                                                      | ENGINEER<br>B.C. GLEISSNER | DATE<br>10-Dec-14 | FOR LMR-240 C           |     |
|                                                                                                                                                                                                                                                                                                                                                                                                                                                                                                                                                                                                                                                                                                                                                                 | REFERENCE<br>EAR#6467 AND<br>SMAIIIIA6-004-3GT5GP-50 | APPROVED<br>B.C. GLEISSNER | DATE<br>30-Mar-15 | SCALE: 5.0:1.0 SHEET    | 3 ( |
|                                                                                                                                                                                                                                                                                                                                                                                                                                                                                                                                                                                                                                                                                                                                                                 | CONFIGURATION LEVEL:<br>FINISH                       | CAD FILE                   |                   | dwg sizė<br>B           |     |