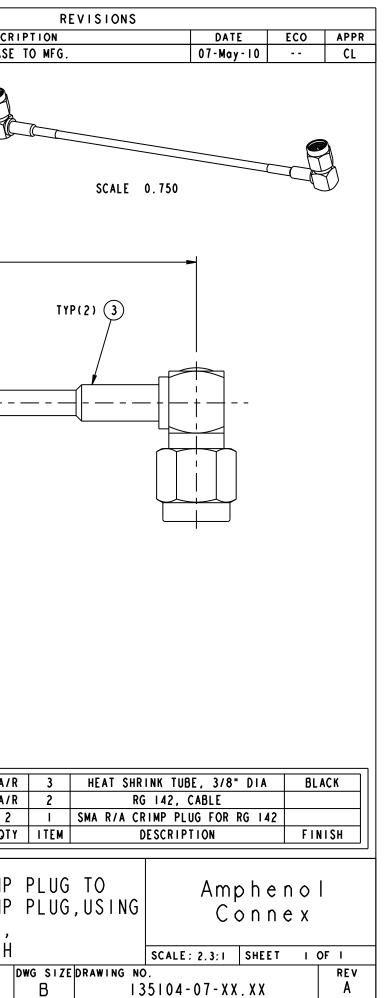

|                                                                                                                                                                                                                                                                                                                                                                                                                                                                                          | I 35104-07-XX.XX                                                                                                                                                                                                                        |
|------------------------------------------------------------------------------------------------------------------------------------------------------------------------------------------------------------------------------------------------------------------------------------------------------------------------------------------------------------------------------------------------------------------------------------------------------------------------------------------|-----------------------------------------------------------------------------------------------------------------------------------------------------------------------------------------------------------------------------------------|
| NOTES:                                                                                                                                                                                                                                                                                                                                                                                                                                                                                   | DRAWING NO. REV DESCR                                                                                                                                                                                                                   |
| 2. PACKAGE INDIVIDUALLY IN HEAT SEALED POLY BAG.                                                                                                                                                                                                                                                                                                                                                                                                                                         | THIRD ANGLE PROJ. 🕀 🖯 🛛 🛛 🛛 RELEAS                                                                                                                                                                                                      |
| TAG IN BAG WITH "AMPHENOL CONNEX, 135104-07-XX.XX AND DATE CODE".                                                                                                                                                                                                                                                                                                                                                                                                                        |                                                                                                                                                                                                                                         |
| TYP(2) (1) (2)                                                                                                                                                                                                                                                                                                                                                                                                                                                                           |                                                                                                                                                                                                                                         |
|                                                                                                                                                                                                                                                                                                                                                                                                                                                                                          |                                                                                                                                                                                                                                         |
|                                                                                                                                                                                                                                                                                                                                                                                                                                                                                          | LENGTH TABLE                                                                                                                                                                                                                            |
|                                                                                                                                                                                                                                                                                                                                                                                                                                                                                          | PART NUMBER         LENGTH (IN.)           135104-07-06.00         6.00           135104-07-12.00         12.00           135104-07-24.00         24.00           135104-07-36.00         36.00           135104-07-48.00         48.00 |
| DESIGN REQUIREMENTS:           FREQUENCY         FREQUENCY           VSWR         X           HI-POT         1000                                                                                                                                                                                                                                                                                                                                                                        | 009-954-352 A/<br>009-881-447 A/                                                                                                                                                                                                        |
| INS. LOSS dB MAX OTHER                                                                                                                                                                                                                                                                                                                                                                                                                                                                   | I 32 I 94 2<br>PART NUMBER OT                                                                                                                                                                                                           |
| UNLESS OTHERWISE SPECIFIED, DIMENSIONS ARE IN INCHES AND TOLERANCES ARE:<br>2 PLACE DECIMAL<br>$\pm$ .015 (0,381 mm)MATERIALMATERIALNOTICE - These drawings, specifications, or other data (1) are, and remain the<br>property of Amphenol Corp. (2) must be returned upon request; and (3) are<br>confidential and not to be disclosed to any person other than those to whom they<br>are given by Amphenol Corp., or to any other person to anyone for any purpose isMATERIALREFERENCE | DRAWN DATE TITLE<br>CLEMENT 07-May-10 SMA R/A CRIMP<br>ENGINEER DATE<br>CLEMENT 07-May-10 RG 142 CABLE,<br>APPROVED DATE XX.XX" LENGTH                                                                                                  |
| not to be regarded by implication or otherwise in any manner licensing, granting<br>rights or permitting such holder or any other person to manufacture, use or sell any<br>product, process or design, patented or otherwise, that may in any way be related to<br>or disclosed by said drawings, specifications, or other data.                                                                                                                                                        | CAD FILE<br>Root Folder:/Cable assembly/135104-07-XX.XX                                                                                                                                                                                 |