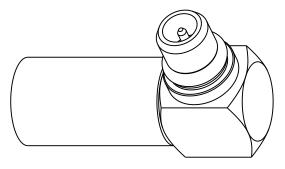

## **CUSTOMER OUTLINE DRAWING**

ALL OTHER SHEETS ARE FOR INTERNAL USE ONLY

| UNLESS OTHERWISE SPECIFIED, DIMENSIONS ARE IN METRIC AND TOLERANCES ARE:  <0.5mm  0.5 - 6mm  6 - 30mm  30 - 120mm  ANGLES  ± 0.05mm  ±0.1mm  ±0.2mm  ± 0.3mm  ±1°                                                                                                                                                                                                                                                                                                                                                                                                                                                                                                                                                                                                                                                                                                                                                                                                                                                                                                                                                                                                                                                                                                                                                                                                                                                                                                                                                                                                                                                                                                                                                                                                                                                                                                                                                                                                                                                                                                                                                              | MATERIAL -                         | DRAWN<br>M.ZHANG | DATE<br>17-Mar-15 | TITLE<br>MMCX R/A CRIMP PLUG | Amphenol        |
|--------------------------------------------------------------------------------------------------------------------------------------------------------------------------------------------------------------------------------------------------------------------------------------------------------------------------------------------------------------------------------------------------------------------------------------------------------------------------------------------------------------------------------------------------------------------------------------------------------------------------------------------------------------------------------------------------------------------------------------------------------------------------------------------------------------------------------------------------------------------------------------------------------------------------------------------------------------------------------------------------------------------------------------------------------------------------------------------------------------------------------------------------------------------------------------------------------------------------------------------------------------------------------------------------------------------------------------------------------------------------------------------------------------------------------------------------------------------------------------------------------------------------------------------------------------------------------------------------------------------------------------------------------------------------------------------------------------------------------------------------------------------------------------------------------------------------------------------------------------------------------------------------------------------------------------------------------------------------------------------------------------------------------------------------------------------------------------------------------------------------------|------------------------------------|------------------|-------------------|------------------------------|-----------------|
| NOTICE - These drawings, specifications, or other data (I) are, and remain the property of Amphenol corp. (2) must be returned upon request; and (3) are confidential and not to be disclosed to any person other than those to whom they                                                                                                                                                                                                                                                                                                                                                                                                                                                                                                                                                                                                                                                                                                                                                                                                                                                                                                                                                                                                                                                                                                                                                                                                                                                                                                                                                                                                                                                                                                                                                                                                                                                                                                                                                                                                                                                                                      |                                    | ENGINEER<br>S.LI | DATE<br>25-Apr-12 | (FOR RG-174/U,188A/L         | / `             |
| are given by Amphenol Corp. the furnishing of these drawings, specifications, or other data by Amphenol Corp., or to any other person to anyone for any purpose is                                                                                                                                                                                                                                                                                                                                                                                                                                                                                                                                                                                                                                                                                                                                                                                                                                                                                                                                                                                                                                                                                                                                                                                                                                                                                                                                                                                                                                                                                                                                                                                                                                                                                                                                                                                                                                                                                                                                                             | REFERENCE MMCXIII2AI-020-3GT30G-50 | APPROVED         | DATE              | 316/U CABLE)                 | DRAWING NO.     |
| not to be regarded by implication or otherwise in any manner licensing, granting rights to permitting such holder or any other person to manufacture, use or sell any product, process or design, patented or otherwise, that may in any way be related to or disclosed by said drawings, specifications, or other data.                                                                                                                                                                                                                                                                                                                                                                                                                                                                                                                                                                                                                                                                                                                                                                                                                                                                                                                                                                                                                                                                                                                                                                                                                                                                                                                                                                                                                                                                                                                                                                                                                                                                                                                                                                                                       | CONFIGURATION LEVEL: In Work       | S.HSIEH          | 17-Mar-15         | SCALE: 8.0:1.0 SHEET 3 OF 3  | ITEM NO.        |
|                                                                                                                                                                                                                                                                                                                                                                                                                                                                                                                                                                                                                                                                                                                                                                                                                                                                                                                                                                                                                                                                                                                                                                                                                                                                                                                                                                                                                                                                                                                                                                                                                                                                                                                                                                                                                                                                                                                                                                                                                                                                                                                                |                                    | _CAD FILE        |                   | DWG_SIZE REV                 |                 |
| and the second s | FINISH                             |                  |                   | В                            | PART NO. 262103 |