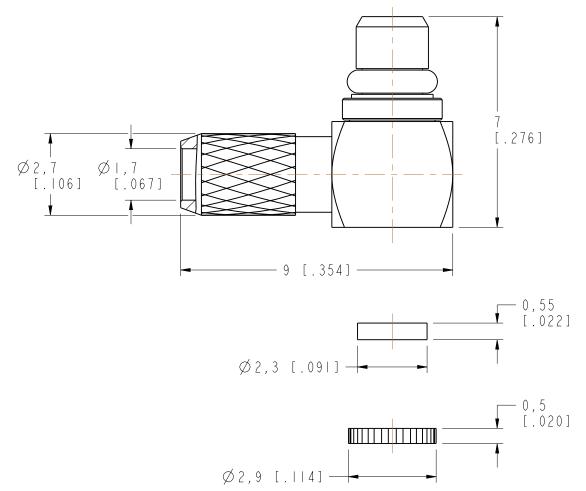

## NOTES:

I. MATERIAL AND FINISHES:

FERRULE - BRASS, GOLD PLATING COVER - BRASS, GOLD PLATING SPRING RING - BeCu, GOLD PLATING BODY - BRASS, GOLD PLATING CONTACT - BRASS, GOLD PLATING

INSULATOR - PTFE, NATURAL

2. ELECTRICAL:

A. IMPEDANCE: 50 OHM
B. FREQUENCY RANGE: 0-6 GHz

C. D.W.V: 500 VRMS. MIN.

3. MECHANICAL:

A. DURABILITY: 500 CYCLES MIN. B. TEMPERATURE RANGE: -65°C TO +165°C

4. CRIMP FERRULE HEX CRIMP SIZE .128"

5. CONTACT PIN TO SOLDER

RECOMMENDED CABLE STRIPPING DIM'S

SCALE 6.000

## **CUSTOMER OUTLINE DRAWING**

ALL OTHER SHEETS ARE FOR INTERNAL USE ONLY

| UNLESS OTHERWISE SPECIFIED, DIMENSIONS ARE IN METRIC AND TOLERANCES ARE:  <0.5mm  0.5 - 6mm  6 - 30mm  30 - 120mm  ANGLES  ± 0.05mm  ±0.1mm  ±0.2mm  ± 0.3mm  ±1°                                                                                                                                                                                                                                                                                                                                                                                                                                                                                                                                                                                                                                                                                                                                                                                                                                                                                                                                                                                                                                                                                                                                                                                                                                                                                                                                                                                                                                                                                                                                                                                                                                                                                                                                                                                                                                                                                                                                                              | MATERIAL -                         | DRAWN<br>M.ZHANG | DATE<br>17-Mar-15 | TITLE<br>MMCX R/A CRIMP PLUG | Amphenol        |
|--------------------------------------------------------------------------------------------------------------------------------------------------------------------------------------------------------------------------------------------------------------------------------------------------------------------------------------------------------------------------------------------------------------------------------------------------------------------------------------------------------------------------------------------------------------------------------------------------------------------------------------------------------------------------------------------------------------------------------------------------------------------------------------------------------------------------------------------------------------------------------------------------------------------------------------------------------------------------------------------------------------------------------------------------------------------------------------------------------------------------------------------------------------------------------------------------------------------------------------------------------------------------------------------------------------------------------------------------------------------------------------------------------------------------------------------------------------------------------------------------------------------------------------------------------------------------------------------------------------------------------------------------------------------------------------------------------------------------------------------------------------------------------------------------------------------------------------------------------------------------------------------------------------------------------------------------------------------------------------------------------------------------------------------------------------------------------------------------------------------------------|------------------------------------|------------------|-------------------|------------------------------|-----------------|
| NOTICE - These drawings, specifications, or other data (I) are, and remain the property of Amphenol corp. (2) must be returned upon request; and (3) are confidential and not to be disclosed to any person other than those to whom they                                                                                                                                                                                                                                                                                                                                                                                                                                                                                                                                                                                                                                                                                                                                                                                                                                                                                                                                                                                                                                                                                                                                                                                                                                                                                                                                                                                                                                                                                                                                                                                                                                                                                                                                                                                                                                                                                      |                                    | ENGINEER<br>S.LI | DATE<br>25-Apr-12 | (FOR RG-174/U,188A/L         | / `             |
| are given by Amphenol Corp. the furnishing of these drawings, specifications, or other data by Amphenol Corp., or to any other person to anyone for any purpose is                                                                                                                                                                                                                                                                                                                                                                                                                                                                                                                                                                                                                                                                                                                                                                                                                                                                                                                                                                                                                                                                                                                                                                                                                                                                                                                                                                                                                                                                                                                                                                                                                                                                                                                                                                                                                                                                                                                                                             | REFERENCE MMCXIII2AI-020-3GT30G-50 | APPROVED         | DATE              | 316/U CABLE)                 | DRAWING NO.     |
| not to be regarded by implication or otherwise in any manner licensing, granting rights to permitting such holder or any other person to manufacture, use or sell any product, process or design, patented or otherwise, that may in any way be related to or disclosed by said drawings, specifications, or other data.                                                                                                                                                                                                                                                                                                                                                                                                                                                                                                                                                                                                                                                                                                                                                                                                                                                                                                                                                                                                                                                                                                                                                                                                                                                                                                                                                                                                                                                                                                                                                                                                                                                                                                                                                                                                       | CONFIGURATION LEVEL: In Work       | S.HSIEH          | 17-Mar-15         | SCALE: 8.0:1.0 SHEET 3 OF 3  | ITEM NO.        |
|                                                                                                                                                                                                                                                                                                                                                                                                                                                                                                                                                                                                                                                                                                                                                                                                                                                                                                                                                                                                                                                                                                                                                                                                                                                                                                                                                                                                                                                                                                                                                                                                                                                                                                                                                                                                                                                                                                                                                                                                                                                                                                                                |                                    | _CAD FILE        |                   | DWG_SIZE REV                 |                 |
| and the second s | FINISH                             |                  |                   | В                            | PART NO. 262103 |