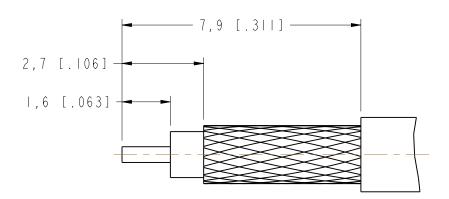

## NOTES:

I. MATERIAL AND FINISHES:

FERRULE - BRASS, GOLD PLATING COVER - BRASS, GOLD PLATING SPRING RING - BeCu, GOLD PLATING BODY - BRASS, GOLD PLATING CONTACT - BRASS, GOLD PLATING

INSULATOR - PTFE, NATURAL

2. ELECTRICAL:

A. IMPEDANCE: 50 OHM
B. FREQUENCY RANGE: 0-6 GHz

C. D.W.V: 500 VRMS. MIN.

3. MECHANICAL:

A. DURABILITY: 500 CYCLES MIN. B. TEMPERATURE RANGE: -65°C TO +165°C

4. CRIMP FERRULE HEX CRIMP SIZE .128"

5. CONTACT PIN TO SOLDER



RECOMMENDED CABLE STRIPPING DIM'S



SCALE 6.000







## **CUSTOMER OUTLINE DRAWING**

ALL OTHER SHEETS ARE FOR INTERNAL USE ONLY

| UNLESS OTHERWISE SPECIFIED, DIMENSIONS ARE IN METRIC AND TOLERANCES ARE:  <0.5mm  0.5 - 6mm  6 - 30mm  30 - 120mm  ANGLES  ± 0.05mm  ±0.1mm  ±0.2mm  ± 0.3mm  ±1°