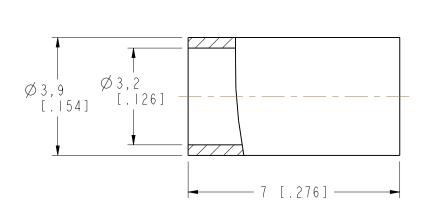

## NOTES:

I. MATERIAL AND FINISHES:

FERRULE - BRASS, GOLD PLATING COVER - BRASS, GOLD PLATING SPRING RING - BeCu, GOLD PLATING BODY - BRASS, GOLD PLATING CONTACT - BRASS, GOLD PLATING

INSULATOR - PTFE, NATURAL