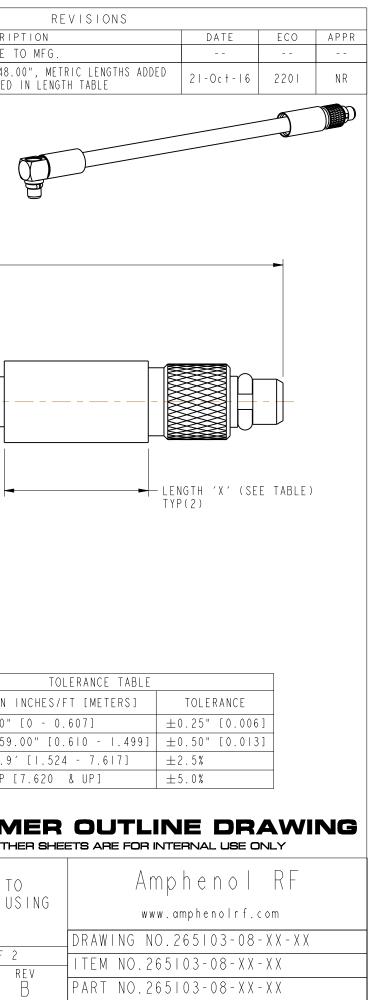

| NOTES:                                                                                                                                                                                                                                                                                                                                                                                                                                                                                                                                                                                                                                                                                                                                                       |                                        | THIRD ANG                                             | _e proj. ⊕ 🖯      |                                              |            |
|--------------------------------------------------------------------------------------------------------------------------------------------------------------------------------------------------------------------------------------------------------------------------------------------------------------------------------------------------------------------------------------------------------------------------------------------------------------------------------------------------------------------------------------------------------------------------------------------------------------------------------------------------------------------------------------------------------------------------------------------------------------|----------------------------------------|-------------------------------------------------------|-------------------|----------------------------------------------|------------|
| I. MATERIALS AND FINISHES:                                                                                                                                                                                                                                                                                                                                                                                                                                                                                                                                                                                                                                                                                                                                   |                                        |                                                       |                   | REV DESC<br>RELEAS                           |            |
| MMCX R/A CRIMP PLUG - BRASS, GOLD PLATING<br>MMCX STR CRIMP PLUG - BRASS, GOLD PLATING                                                                                                                                                                                                                                                                                                                                                                                                                                                                                                                                                                                                                                                                       |                                        |                                                       |                   | B FORMAT UPDATED, 18.00",<br>HST LENGTHS ADD | 48.0       |
| CABLE - RG 178/U                                                                                                                                                                                                                                                                                                                                                                                                                                                                                                                                                                                                                                                                                                                                             |                                        |                                                       |                   |                                              |            |
| 2. ELECTRICAL:<br>A. IMPEDANCE: 50 OHM                                                                                                                                                                                                                                                                                                                                                                                                                                                                                                                                                                                                                                                                                                                       |                                        |                                                       |                   |                                              |            |
| 3. PACKAGING:<br>A. QUANTITY: SINGLE PACK                                                                                                                                                                                                                                                                                                                                                                                                                                                                                                                                                                                                                                                                                                                    |                                        |                                                       |                   |                                              |            |
| B. MARKING: BAG TO BE MARKED<br>"AMPHENOL RF, 265103-08-XX.XX AND DATE CODE"                                                                                                                                                                                                                                                                                                                                                                                                                                                                                                                                                                                                                                                                                 |                                        |                                                       |                   |                                              | ,          |
| AMITTENDE INT, 203103 00 AA.AA AND DATE CODE                                                                                                                                                                                                                                                                                                                                                                                                                                                                                                                                                                                                                                                                                                                 |                                        |                                                       |                   |                                              |            |
|                                                                                                                                                                                                                                                                                                                                                                                                                                                                                                                                                                                                                                                                                                                                                              |                                        |                                                       |                   |                                              |            |
|                                                                                                                                                                                                                                                                                                                                                                                                                                                                                                                                                                                                                                                                                                                                                              |                                        | — LENGTH ´L´ (SEE TAB                                 | LE) ————          |                                              |            |
|                                                                                                                                                                                                                                                                                                                                                                                                                                                                                                                                                                                                                                                                                                                                                              |                                        |                                                       |                   |                                              |            |
| HEAT SHRINK TU                                                                                                                                                                                                                                                                                                                                                                                                                                                                                                                                                                                                                                                                                                                                               | JBE                                    |                                                       |                   |                                              |            |
|                                                                                                                                                                                                                                                                                                                                                                                                                                                                                                                                                                                                                                                                                                                                                              |                                        |                                                       |                   |                                              |            |
|                                                                                                                                                                                                                                                                                                                                                                                                                                                                                                                                                                                                                                                                                                                                                              |                                        |                                                       |                   |                                              | -          |
|                                                                                                                                                                                                                                                                                                                                                                                                                                                                                                                                                                                                                                                                                                                                                              |                                        |                                                       |                   |                                              |            |
|                                                                                                                                                                                                                                                                                                                                                                                                                                                                                                                                                                                                                                                                                                                                                              |                                        |                                                       |                   |                                              | -          |
|                                                                                                                                                                                                                                                                                                                                                                                                                                                                                                                                                                                                                                                                                                                                                              |                                        |                                                       |                   |                                              |            |
|                                                                                                                                                                                                                                                                                                                                                                                                                                                                                                                                                                                                                                                                                                                                                              |                                        |                                                       |                   |                                              | -          |
|                                                                                                                                                                                                                                                                                                                                                                                                                                                                                                                                                                                                                                                                                                                                                              |                                        |                                                       |                   |                                              |            |
| INTERFACE PER<br>MMCX PLUG                                                                                                                                                                                                                                                                                                                                                                                                                                                                                                                                                                                                                                                                                                                                   | [- <u></u>                             |                                                       |                   |                                              |            |
| TYP(2)                                                                                                                                                                                                                                                                                                                                                                                                                                                                                                                                                                                                                                                                                                                                                       | L<br>PART NUMBER PART NUMBER           | _ENGTH_TABLE<br>LENGTH_'L'                            | LENGTH 'X' IN IN  |                                              |            |
|                                                                                                                                                                                                                                                                                                                                                                                                                                                                                                                                                                                                                                                                                                                                                              | (IMPERIAL) (METRIC)                    | IN INCHES [METERS]                                    | [METERS] MIN      |                                              |            |
|                                                                                                                                                                                                                                                                                                                                                                                                                                                                                                                                                                                                                                                                                                                                                              | 265103-08-06.00 -<br>- 265103-08-M0.25 | 6.00 [0.152]<br>9.84 [0.250]                          | _                 |                                              |            |
|                                                                                                                                                                                                                                                                                                                                                                                                                                                                                                                                                                                                                                                                                                                                                              | 265103-08-12.00 -                      | 12.00 [0.305]                                         | 0.75 [0.019]      |                                              |            |
|                                                                                                                                                                                                                                                                                                                                                                                                                                                                                                                                                                                                                                                                                                                                                              | 265103-08-18.00 -<br>- 265103-08-M0.50 | 18.00         [0.457]           19.69         [0.500] |                   |                                              |            |
|                                                                                                                                                                                                                                                                                                                                                                                                                                                                                                                                                                                                                                                                                                                                                              | 265103-08-24.00 -                      | 24.00 [0.610]                                         | -                 | LENGTH I                                     |            |
|                                                                                                                                                                                                                                                                                                                                                                                                                                                                                                                                                                                                                                                                                                                                                              | - 265103-08-M0.75<br>265103-08-36.00 - | 29.53 [0.750]<br>36.00 [0.914]                        | -                 | 0" - 23.9                                    |            |
| DESIGN REQUIREMENTS:                                                                                                                                                                                                                                                                                                                                                                                                                                                                                                                                                                                                                                                                                                                                         | - 265103-08-MI.00                      |                                                       | .50 [0.038]       |                                              |            |
| FREQUENCY: TO GHZ X CONTINUITY                                                                                                                                                                                                                                                                                                                                                                                                                                                                                                                                                                                                                                                                                                                               | 265103-08-48.00 -                      | 48.00 [ .2 9]                                         |                   | 5.0' - 24                                    |            |
|                                                                                                                                                                                                                                                                                                                                                                                                                                                                                                                                                                                                                                                                                                                                                              | - 265103-08-M2.00                      |                                                       | -                 | 25.0′&U                                      | <u>19</u>  |
| VSWR : I MAX         X         HI-POT : 500 VRMS                                                                                                                                                                                                                                                                                                                                                                                                                                                                                                                                                                                                                                                                                                             | - 265103-08-M4.00                      | 57.48 [4.000]                                         |                   |                                              |            |
| INS. LOSS: dB MAX OTHER                                                                                                                                                                                                                                                                                                                                                                                                                                                                                                                                                                                                                                                                                                                                      |                                        |                                                       |                   |                                              |            |
| UNLESS OTHERWISE SPECIFIED, DIMENSIONS ARE IN INCHES AND TOLERANCES ARE:<br>2 PLACE DECIMAL 3 PLACE DECIMAL ANGLES<br>$\pm.015$ (0,381 mm) $\pm.005$ (0,127 mm) $\pm$ 1°                                                                                                                                                                                                                                                                                                                                                                                                                                                                                                                                                                                     | MATERIAL                               | DRAWN<br>RAJAGOPAL N                                  | DATE<br>03-0ct-16 | TITLE                                        |            |
| $\frac{\pm .015  (0,381 \text{ mm})}{\text{NOTICE} - \text{These drawings, specifications, or other data (1) are, and remain the}}$                                                                                                                                                                                                                                                                                                                                                                                                                                                                                                                                                                                                                          | SEE NOTES                              | ENGINEER                                              | DATE              | MMCX R/A CRIMP PLUG<br>MMCX STR CRIMP PLUG   |            |
| NOTICE - These drawings, specifications, or other data (1) are, and remain the<br>property of Amphenol corp. (2) must be returned upon request; and (3) are<br>confidential and not to be disclosed to any person other than those to whom they<br>are given by Amphenol Corp. the furnishing of these drawings, specifications, or<br>other data by Amphenol Corp., or to any other person to anyone for any purpose is<br>not to be regarded by implication or otherwise in any manner licensing, granting<br>rights to permitting such holder or any other person to manufacture, use or sell any<br>product, process or design, patented or otherwise, that may in any way be related to<br>or disclosed by said drawings. Specifications, or other data |                                        | CLEMENT                                               | 02 - Jun - 10     | RG 178/U COAX CABLE                          |            |
| other data by Amphenol Corp. The furnishing of these arawings, specifications, of<br>other data by Amphenol Corp., or to any other person to anyone for any purpose is<br>not to be reacrided by implication or otherwise in any manner licensing around to                                                                                                                                                                                                                                                                                                                                                                                                                                                                                                  | REFERENCE<br>EAR #                     | APPROVED                                              | DATE              | VARIOUS LENGTH                               |            |
| rights to permitting such holder or any other person to manufacture, use or sell any<br>product, process or design, patented or otherwise, that may in any way be related to                                                                                                                                                                                                                                                                                                                                                                                                                                                                                                                                                                                 | CONFIGURATION LEVEL: In Work           | K.CAPOZZI<br>CAD FILE                                 | 2   - Oc + -   6  | SCALE: 5.0:1.0 SHEET 2 O<br>DWG SIZE         | <u>۲ ۲</u> |
| or disclosed by said drawings, specifications, or other data.                                                                                                                                                                                                                                                                                                                                                                                                                                                                                                                                                                                                                                                                                                | FINISH                                 |                                                       |                   | B                                            | n          |
|                                                                                                                                                                                                                                                                                                                                                                                                                                                                                                                                                                                                                                                                                                                                                              |                                        | 1                                                     |                   |                                              |            |