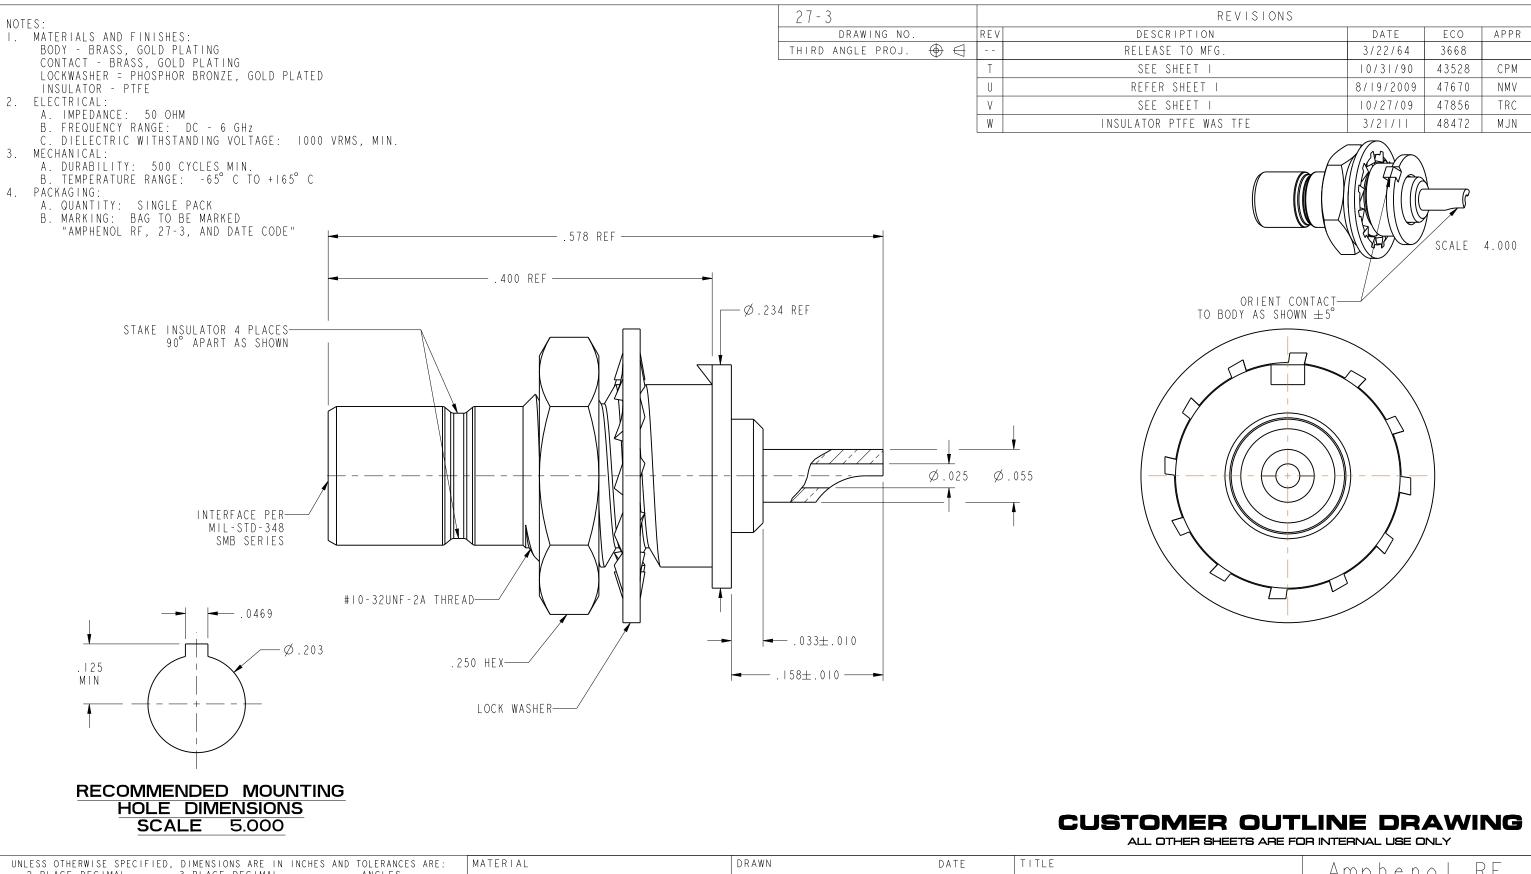

| UNLESS OTHERWISE SPECIFIED, DIMENSIONS ARE IN INCHES AND TOLERANCES ARE: 2 PLACE DECIMAL 3 PLACE DECIMAL ANGLES ±.015 (0,381 mm) ±.005 (0,127 mm) ± 1°                                                                                                                                                                                                                                                                                                                                        | MATERIAL<br>SEE NOTES         | DRAWN<br>C. McGRATH     | DATE<br>04-Oct-00 | TITLE<br>SMB JACK                | Amphenol RF                                      |
|-----------------------------------------------------------------------------------------------------------------------------------------------------------------------------------------------------------------------------------------------------------------------------------------------------------------------------------------------------------------------------------------------------------------------------------------------------------------------------------------------|-------------------------------|-------------------------|-------------------|----------------------------------|--------------------------------------------------|
| NOTICE - These drawings, specifications, or other data (1) are, and remain the property of Amphenol Corp. (2) must be returned upon request; and (3) are confidential and not to be disclosed to any person other than those to whom they are given by Amphenol Corp. The furnishing of these drawings, specifications, or other data by Amphenol Corp., or to any other person to anyone for any purpose is not to be regarded by implication or otherwise in any manner licensing, granting | REFERENCE<br>GEN# ASSYFI4_SMB | ENGINEER P. BRENZEL     | DATE<br>04-0ct-00 | RECEPTACLE                       | Tainan, Taiwan<br>Shenzhen, China                |
|                                                                                                                                                                                                                                                                                                                                                                                                                                                                                               |                               | APPROVED K. CAPOZZI     | DATE<br>8/19/09   |                                  | www.amphenolrf.com<br>SCALE: 10.0:1 SHEET 2 OF 2 |
| rights or permitting such holder or any other person to manufacture, use or sell any product, process or design, patented or otherwise, that may in any way be related to or disclosed by said drawings, specifications, or other data.                                                                                                                                                                                                                                                       |                               | CAD FILE<br>I:\SMB\27-3 |                   | CODE ID DWG SIZE DRAWING 74868 B | NO. 27-3 W                                       |