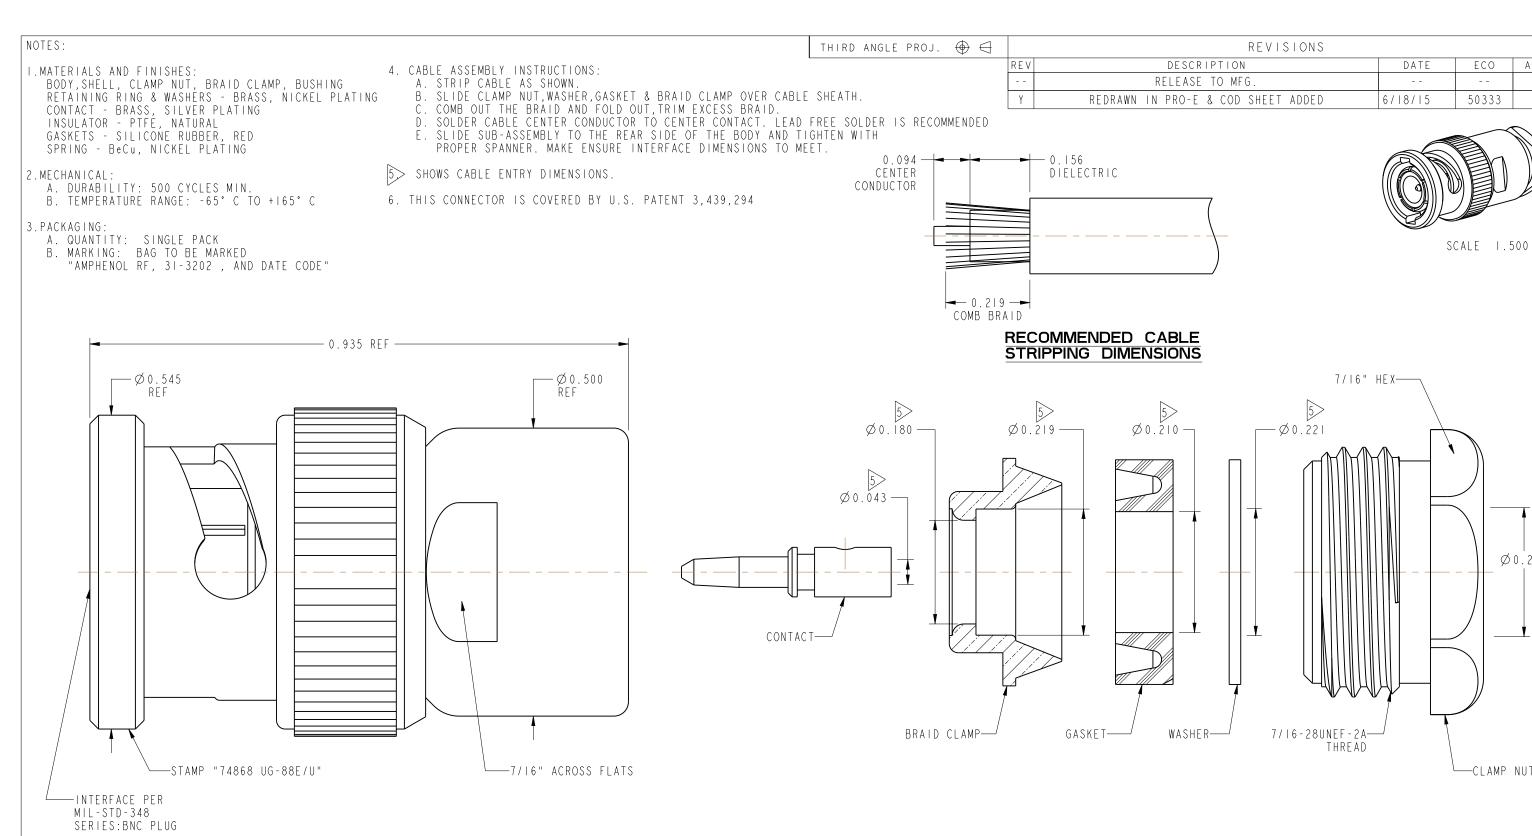

## **CUSTOMER OUTLINE DRAWING**

ECO

50333

APPR

- -

CL

Ø0.224

-CLAMP NUT

ALL OTHER SHEETS ARE FOR INTERNAL USE ONLY

| UNLESS OTHERWISE SPECIFIED, DIMENSIONS ARE IN INCHES AND TOLERANCES ARE:  2 PLACE DECIMAL 3 PLACE DECIMAL ANGLES  ±.015 (0,381 mm) ±.005 (0,127 mm) ± 1°