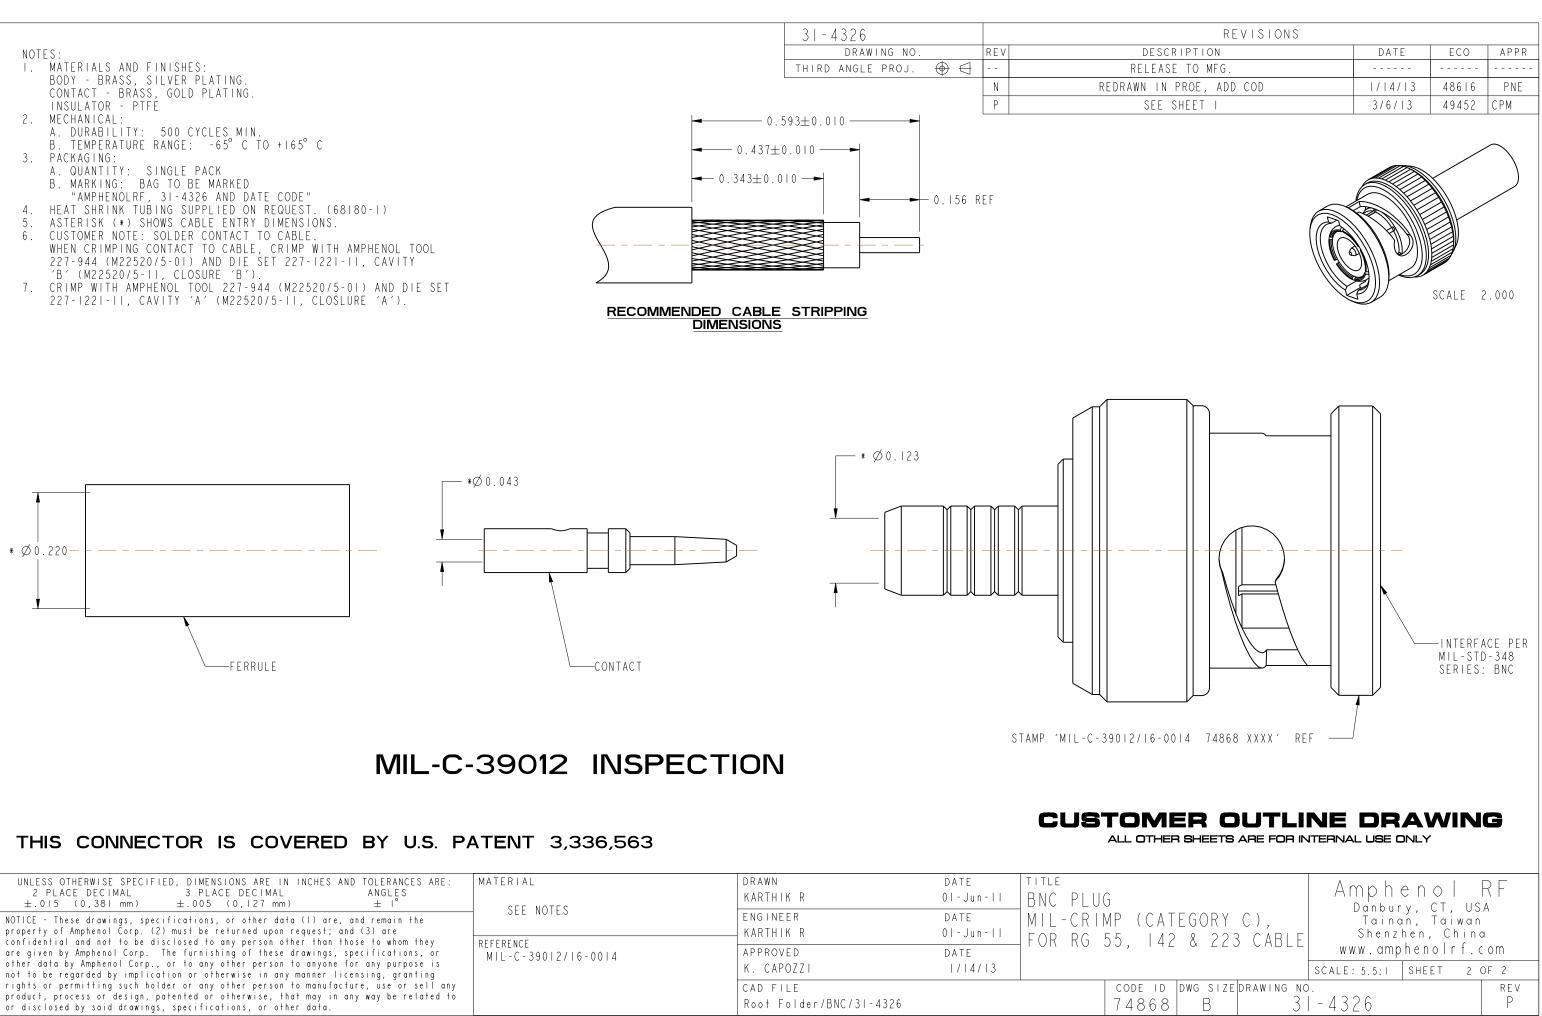

| UNLESS OTHERWISE SPECIFIED, DIMENSIONS ARE IN INCHES AND TOLERANCES ARE:<br>2 PLACE DECIMAL 3 PLACE DECIMAL ANGLES<br>$\pm .015$ (0,381 mm) $\pm .005$ (0,127 mm) $\pm 1^{\circ}$<br>NOTICE - These drawings, specifications, or other data (1) are, and remain the<br>property of Amphenol Corp. (2) must be returned upon request; and (3) are<br>confidential and not to be disclosed to any person other than those to whom they<br>are given by Amphenol Corp. The furnishing of these drawings, specifications, or<br>other data by Amphenol Corp., or to any other person to anyone for any purpose is<br>not to be regarded by implication or otherwise in any manner licensing, granting<br>rights or permitting such holder or any other person to manufacture, use or sell any | MATERIAL  | DRAWN