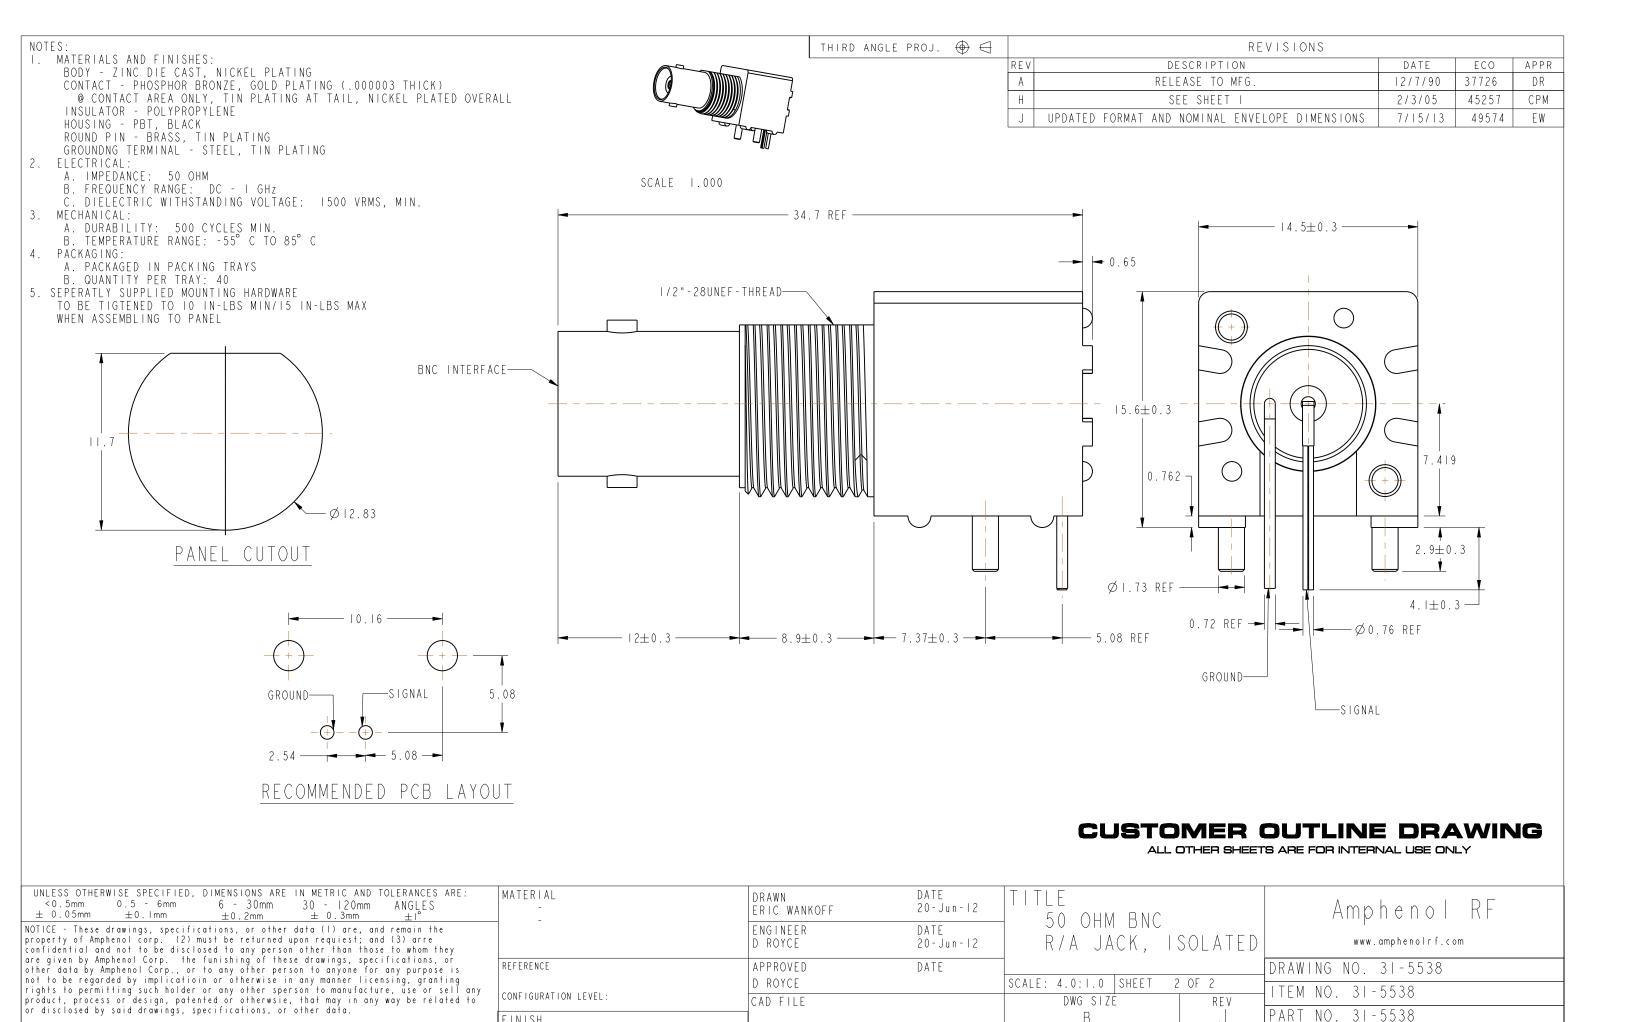

CAD FILE

CONFIGURATION LEVEL:

FINISH

ITEM NO. 31-5538

PART NO. 31-5538

REV

DWG SIZE

В