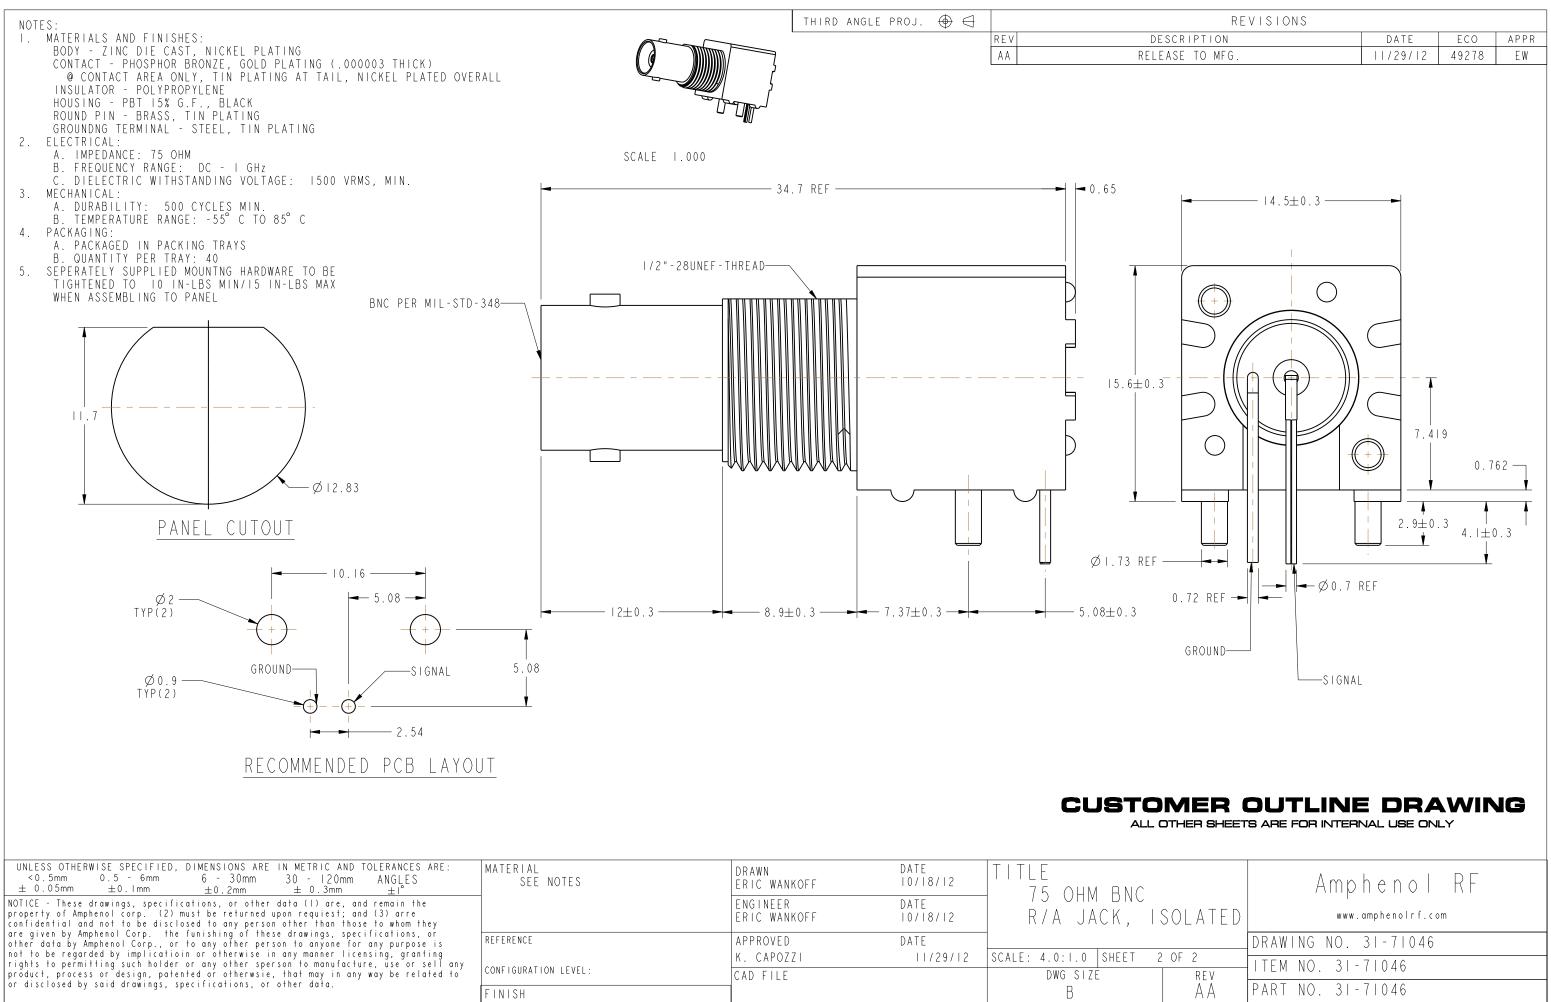

| L         |                                                                                                                                                                                                                                                                                                                                                                                                                                                                                                                                                                                                                                                                                                                                                                 |                       |                          |                  |                           |   |
|-----------|-----------------------------------------------------------------------------------------------------------------------------------------------------------------------------------------------------------------------------------------------------------------------------------------------------------------------------------------------------------------------------------------------------------------------------------------------------------------------------------------------------------------------------------------------------------------------------------------------------------------------------------------------------------------------------------------------------------------------------------------------------------------|-----------------------|--------------------------|------------------|---------------------------|---|
|           | UNLESS OTHERWISE SPECIFIED, DIMENSIONS ARE IN METRIC AND TOLERANCES ARE:<br><0.5mm 0.5 - 6mm 6 - 30mm 30 - 120mm ANGLES<br>±0.05mm ±0.1mm ±0.2mm ±0.3mm ±1°                                                                                                                                                                                                                                                                                                                                                                                                                                                                                                                                                                                                     | MATERIAL<br>SEE NOTES | DRAWN<br>ERIC WANKOFF    | DATE<br>10/18/12 | TITLE<br>75 OHM BNC       |   |
| pr<br>c d | NOTICE - These drawings, specifications, or other data (1) are, and remain the<br>property of Amphenol corp. (2) must be returned upon requiest; and (3) arre<br>confidential and not to be disclosed to any person other than those to whom they<br>are given by Amphenol Corp. the funishing of these drawings, specifications, or<br>other data by Amphenol Corp., or to any other person to anyone for any purpose is<br>not to be regarded by implication or otherwise in any manner licensing, granting<br>rights to permitting such holder or any other sperson to manufacture, use or sell any<br>product, process or design, patented or otherwsie, that may in any way be related to<br>or disclosed by said drawings, specifications, or other data. |                       | ENGINEER<br>ERIC WANKOFF | DATE<br>10/18/12 | R/A JACK, ISOL            | L |
|           |                                                                                                                                                                                                                                                                                                                                                                                                                                                                                                                                                                                                                                                                                                                                                                 | REFERENCE             | APPROVED                 | DATE             |                           |   |
|           |                                                                                                                                                                                                                                                                                                                                                                                                                                                                                                                                                                                                                                                                                                                                                                 | CONFIGURATION LEVEL:  | K. CAPOZZI               | /29/ 2           | SCALE: 4.0:1.0 SHEET 2 OF | ź |
|           |                                                                                                                                                                                                                                                                                                                                                                                                                                                                                                                                                                                                                                                                                                                                                                 |                       | CAD FILE                 |                  | DWG SIZE                  |   |
|           | or discrossed by Sara aramings, specifications, of other data.                                                                                                                                                                                                                                                                                                                                                                                                                                                                                                                                                                                                                                                                                                  | FINISH                |                          |                  | В                         |   |
|           |                                                                                                                                                                                                                                                                                                                                                                                                                                                                                                                                                                                                                                                                                                                                                                 |                       |                          |                  |                           |   |