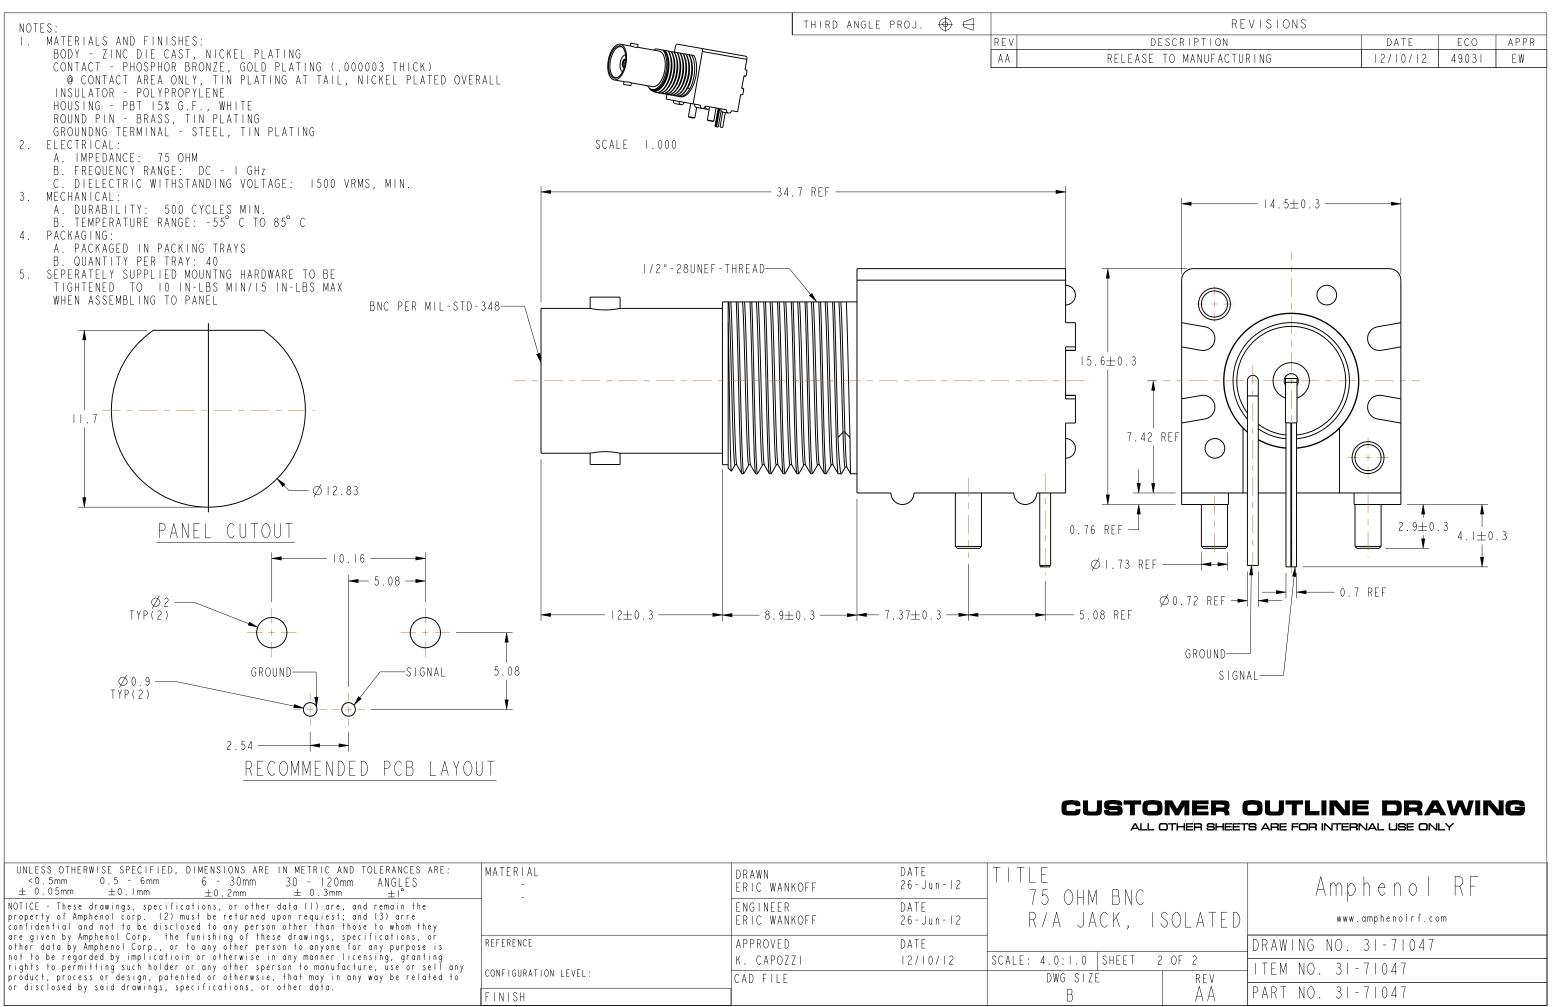

| UNLESS OTHERWISE SPECIFIED, DIMENSIONS ARE IN METRIC AND TOLERANCES ARE:<br>< 0.5mm $0.5 - 6mm$ $6 - 30mm$ $30 - 120mm$ ANGLES<br>$\pm 0.05mm$ $\pm 0.1mm$ $\pm 0.2mm$ $\pm 0.3mm$ $\pm 1^{\circ}$                                                                                                                                                                                                                                                                                                                                                                                                                                                                                                                                                              | MATERIAL<br>-        | DRAWN<br>ERIC WANKOFF    | DATE<br>26 - Jun - I2 | TITLE<br>                   |
|-----------------------------------------------------------------------------------------------------------------------------------------------------------------------------------------------------------------------------------------------------------------------------------------------------------------------------------------------------------------------------------------------------------------------------------------------------------------------------------------------------------------------------------------------------------------------------------------------------------------------------------------------------------------------------------------------------------------------------------------------------------------|----------------------|--------------------------|-----------------------|-----------------------------|
| NOTICE - These drawings, specifications, or other data (1) are, and remain the<br>property of Amphenol corp. (2) must be returned upon requiest; and (3) arre<br>confidential and not to be disclosed to any person other than those to whom they<br>are given by Amphenol Corp. the funishing of these drawings, specifications, or<br>other data by Amphenol Corp., or to any other person to anyone for any purpose is<br>not to be regarded by implication or otherwise in any manner licensing, granting<br>rights to permitting such holder or any other sperson to manufacture, use or sell any<br>product, process or design, patented or otherwise, that may in any way be related to<br>or disclosed by said drawings, specifications, or other data. |                      | ENGINEER<br>ERIC WANKOFF | DATE<br>26 - Jun - I2 | R/A JACK, ISOL              |
|                                                                                                                                                                                                                                                                                                                                                                                                                                                                                                                                                                                                                                                                                                                                                                 | REFERENCE            | APPROVED                 | DATE                  |                             |
|                                                                                                                                                                                                                                                                                                                                                                                                                                                                                                                                                                                                                                                                                                                                                                 | CONFIGURATION LEVEL: | K. CAPOZZI               | 12/10/12              | SCALE: 4.0:1.0 SHEET 2 OF 2 |
|                                                                                                                                                                                                                                                                                                                                                                                                                                                                                                                                                                                                                                                                                                                                                                 |                      | CAD FILE                 |                       | DWG SIZE                    |
|                                                                                                                                                                                                                                                                                                                                                                                                                                                                                                                                                                                                                                                                                                                                                                 | FINISH               |                          |                       | В                           |