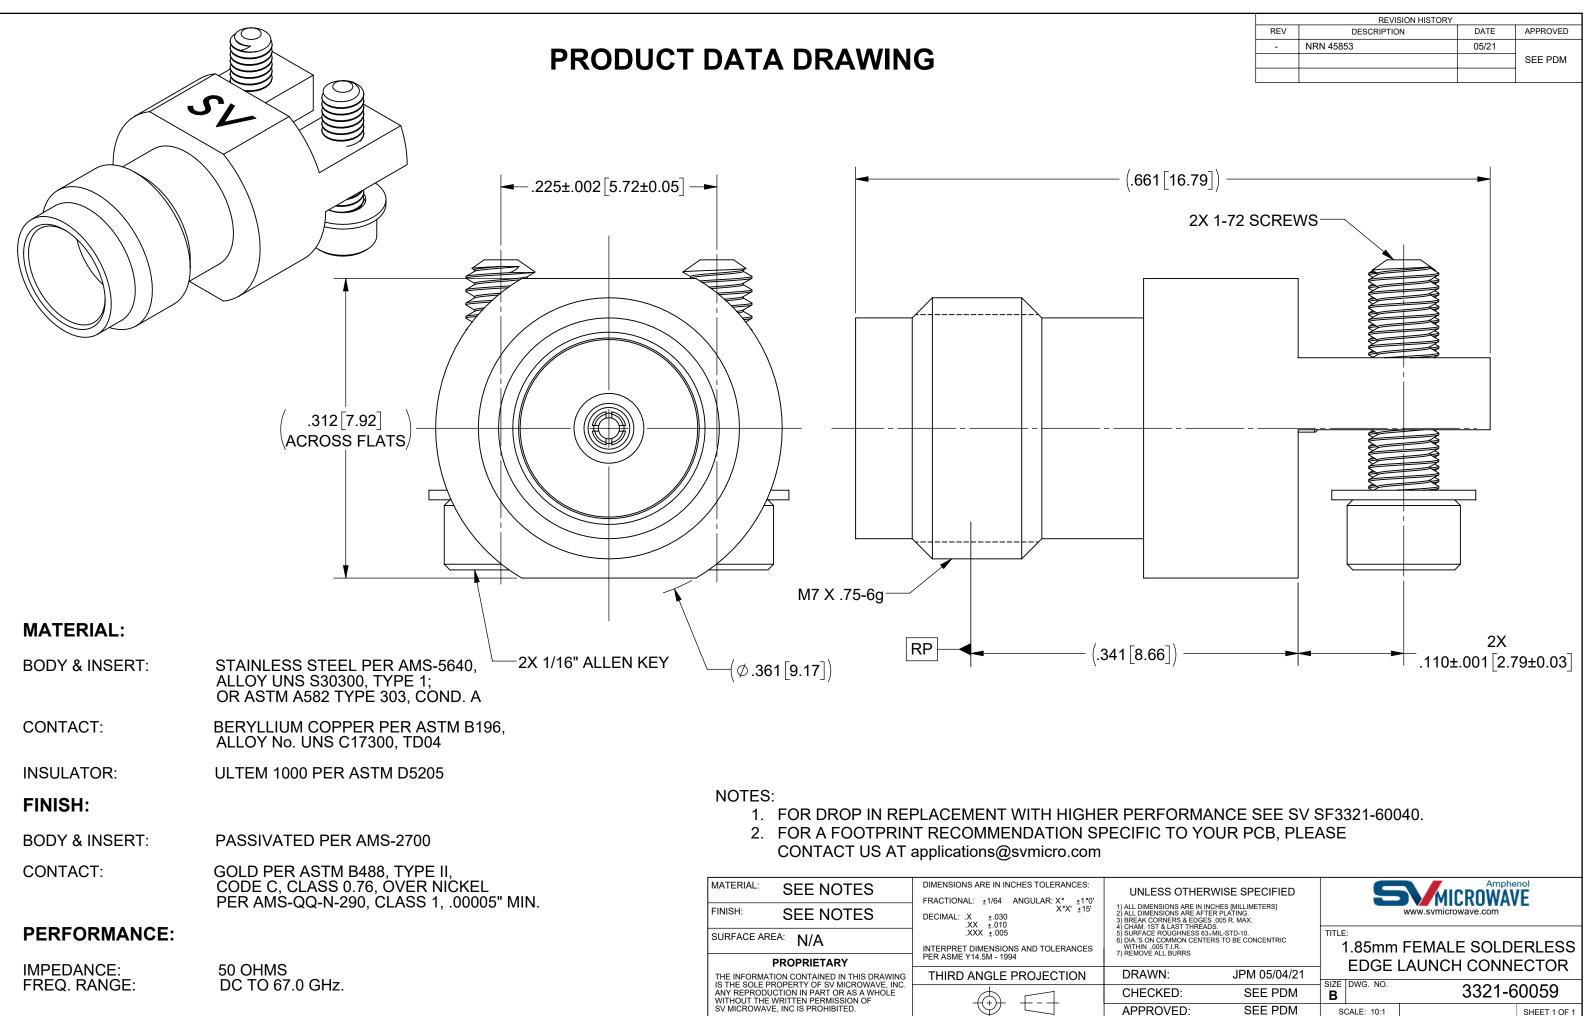

SCALE: 10:1

**APPROVED** 

SEE PDM

SHEET 1 OF

## **X-ON Electronics**

Largest Supplier of Electrical and Electronic Components

Click to view similar products for RF Connectors / Coaxial Connectors category:

Click to view products by Amphenol manufacturer:

Other Similar products are found below :

 8915-1511-000
 89674-0827
 6001-7071-019
 6002-7051-003
 6002-7551-202
 6059674-1
 619550-1
 630059-000
 M39030/3-01N
 6500-7071 

 046
 6769
 CX050L2AQ
 7002-1541-010
 7002-1542-011
 7002-1572-002
 7003-1542-011
 7004-1512-000
 7009-1511-004
 7010-1511-000

 7029-1511-060
 7101-1541-010
 7101-1571-002
 7145-1521-002
 7203-1571-003
 7209-1511-011
 7210-1511-015
 7210-1511-019
 73137-5015

 73216-2241
 73404-2300
 7405-1521-005
 7405-1521-802
 8527
 8547
 FS11V
 9049-9513-000
 9074-9513-0