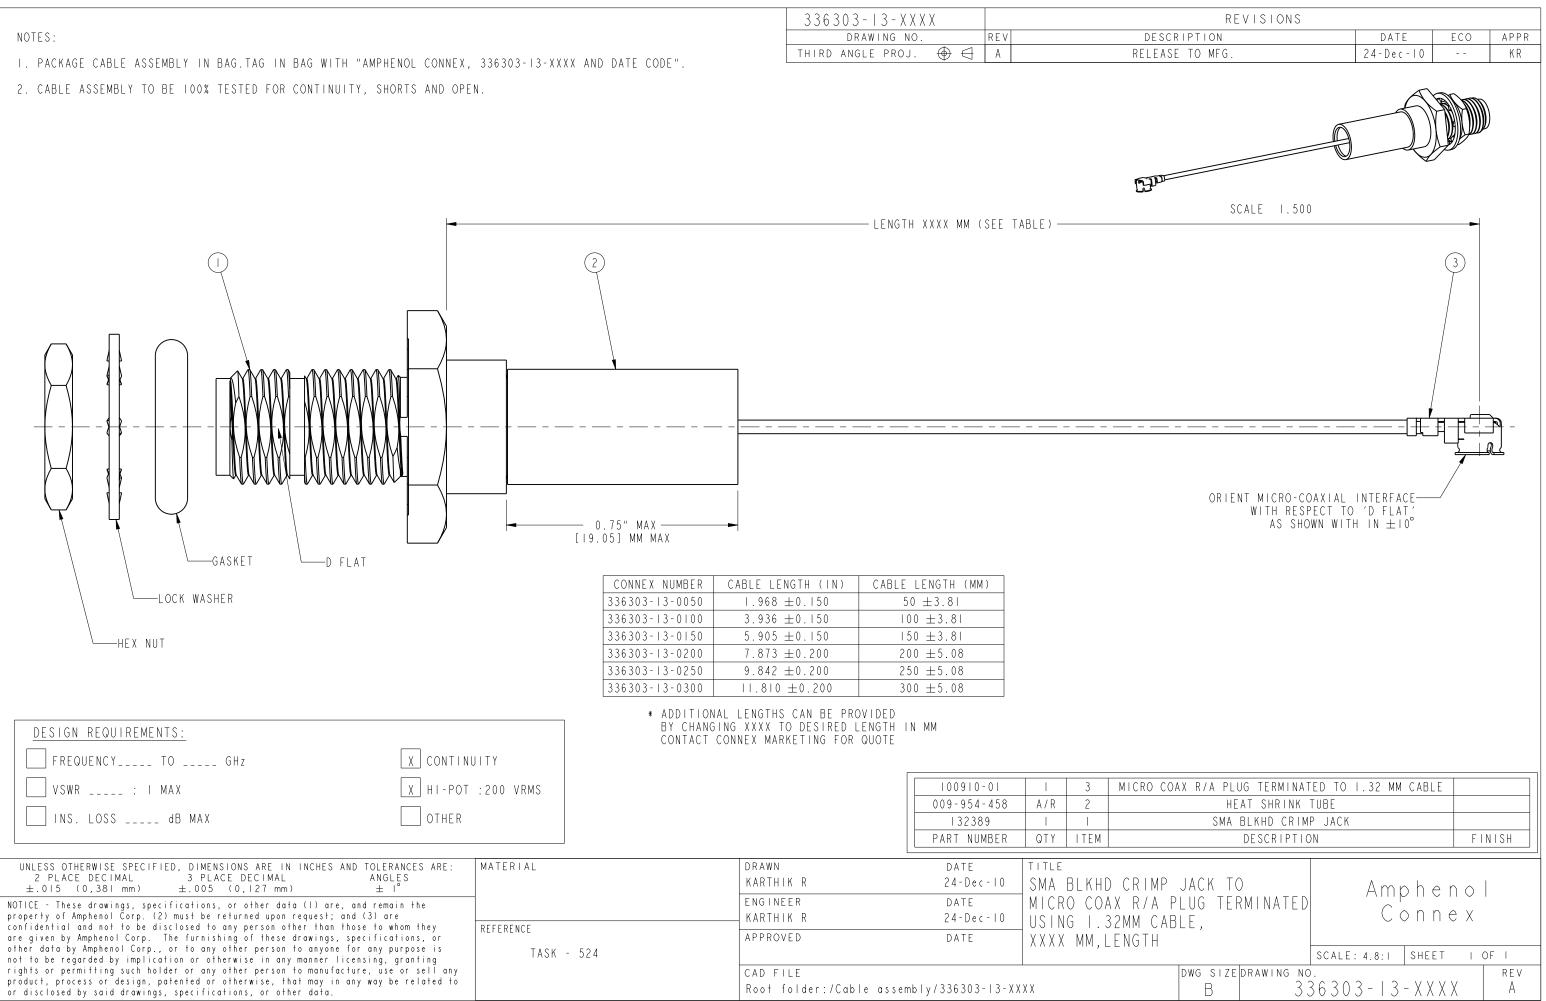

|                                                                                                   | 336303-I3-XXXX        |     |         |
|---------------------------------------------------------------------------------------------------|-----------------------|-----|---------|
| NOTES:                                                                                            | DRAWING NO.           | REV | DESCRIF |
|                                                                                                   | THIRD ANGLE PROJ. 🕀 🖯 | A   | RELEASE |
| I. PACKAGE CABLE ASSEMBLY IN BAG.TAG IN BAG WITH "AMPHENOL CONNEX, 336303-I3-XXXX AND DATE CODE". |                       |     |         |