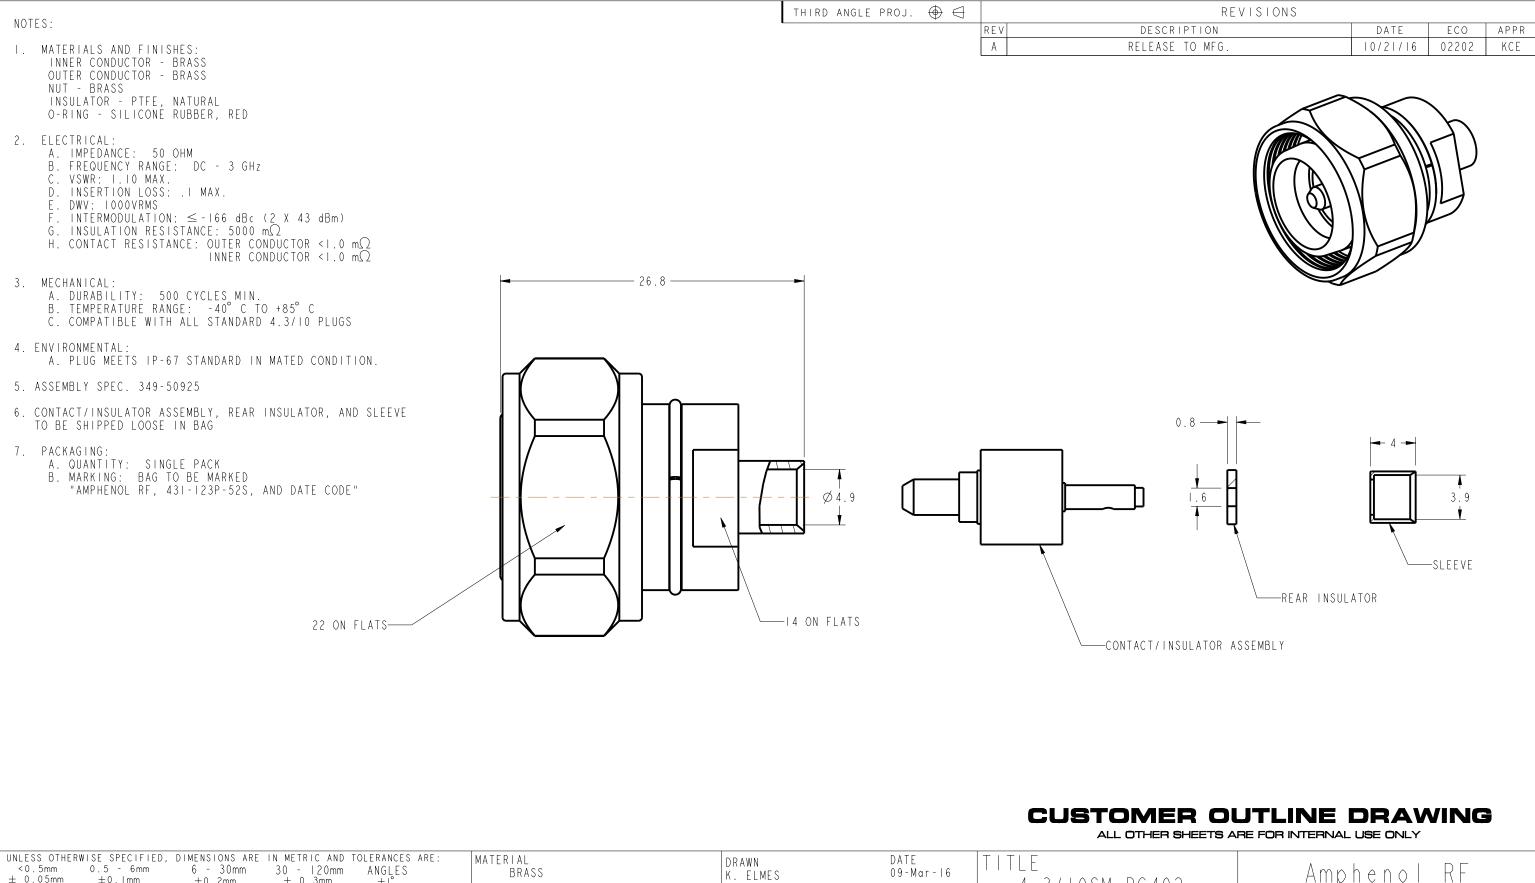

| $\pm$ 0.5 mm $\pm$ 0.5 - 6 mm $\pm$ 0.7 mm $\pm$ 0.7 mm $\pm$ 0.3 mm $\pm$ 1 mm $\pm$ 0.3 | K. ELMES               | 09-Mar-16         | 4.3/IOSM-RG402                      | Amphenol Kh             |
|-------------------------------------------------------------------------------------------------------------------------------------------------------------------------------------------------------------------------------------------------------------------------------------------------------------------------------------------------------------------------------------------------------------------------------------------------------------------------------------------------------------------------------------------------------------------------------------------------------------------------------------------------------------------------------------------------------------------------------------------------------------------------------------------------------------------------------------------------------------------------------------------------------------------------------------------------------------------------------------------------------------------------------------------------------------------------------------------------------------------------------------------------------------------------------------------------------------------------------------------------------------------------------------------------------------------------------------------------------------------------------------------------------------------------------------------------------------------------------------------------------------------------------------------------------------------------------------------------------------------------------------------------------------------------------------------------------------------------------------------------------------------------------------------------------------------------------------------------------------------------------------------------------------------------------------------------------------------------------------------------------------------------------------------------------------------------------------------------------------------------------------------------------------------------------------------------------------------------------------------------------------------------------------------------------------------------------------------------------------------------------------------------------------------------------------------------------------------------------------------------------------------------|------------------------|-------------------|-------------------------------------|-------------------------|
| NOTICE - These drawings, specifications, or other data (I) are, and remain the property of Amphenol corp. (2) must be returned upon request; and (3) are confidential and not to be disclosed to any person other than those to whom they                                                                                                                                                                                                                                                                                                                                                                                                                                                                                                                                                                                                                                                                                                                                                                                                                                                                                                                                                                                                                                                                                                                                                                                                                                                                                                                                                                                                                                                                                                                                                                                                                                                                                                                                                                                                                                                                                                                                                                                                                                                                                                                                                                                                                                                                               | ENGINEER<br>K. ELMES   | DATE<br>09-Mar-16 | 4.371031110402                      | www.amphenolrf.com      |
| are given by Amphenol Corp. the furnishing of these drawings, specifications, or other data by Amphenol Corp., or to any other person to anyone for any purpose is  EAR #6645                                                                                                                                                                                                                                                                                                                                                                                                                                                                                                                                                                                                                                                                                                                                                                                                                                                                                                                                                                                                                                                                                                                                                                                                                                                                                                                                                                                                                                                                                                                                                                                                                                                                                                                                                                                                                                                                                                                                                                                                                                                                                                                                                                                                                                                                                                                                           | APPROVED               | DATE              |                                     | DRAWING NO.431-123P-52S |
| not to be regarded by implication or otherwise in any manner licensing, granting rights to permitting such holder or any other person to manufacture, use or sell any product, process or design, patented or otherwise, that may in any way be related to                                                                                                                                                                                                                                                                                                                                                                                                                                                                                                                                                                                                                                                                                                                                                                                                                                                                                                                                                                                                                                                                                                                                                                                                                                                                                                                                                                                                                                                                                                                                                                                                                                                                                                                                                                                                                                                                                                                                                                                                                                                                                                                                                                                                                                                              | K. CAPOZZI<br>CAD FILE | 10/21/16          | SCALE: 2.0:1.0   SHEET 2 OF 2   REV | ITEM NO.431-123P-52S    |
| or disclosed by said drawings, specifications, or other data.  FINISH                                                                                                                                                                                                                                                                                                                                                                                                                                                                                                                                                                                                                                                                                                                                                                                                                                                                                                                                                                                                                                                                                                                                                                                                                                                                                                                                                                                                                                                                                                                                                                                                                                                                                                                                                                                                                                                                                                                                                                                                                                                                                                                                                                                                                                                                                                                                                                                                                                                   | CADITLE                |                   | B A                                 | PART NO.431-123P-52S    |