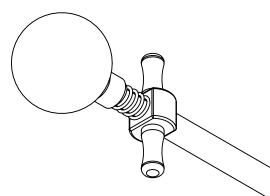

#### MATERIAL:

KNOB: PHENOLIC PLASTIC

SHAFT, COMPRESSION SPRING, TUBE, TIP, FINGER GRIP EXTENSION BAR, SLEEVE & SCREW: STAINLESS STEEL

COLLET: BERYLLIUM COPPER

### FINISH:

SHAFT, TUBE, TIP, FINGER GRIP EXTENSION BAR, SLEEVE & SCREW: PASSIVATED

COLLET: ELECTROLESS NICKEL

|                                                                                                                                   |                                                                                                                                                   | REVISION HISTORY    |                          |                         |         |                         |                       |
|-----------------------------------------------------------------------------------------------------------------------------------|---------------------------------------------------------------------------------------------------------------------------------------------------|---------------------|--------------------------|-------------------------|---------|-------------------------|-----------------------|
| DATA DRAWING                                                                                                                      |                                                                                                                                                   |                     | REV                      | DESCRIPTIC<br>DCN 49607 | )N      | DATE APPROVED 02/20 DAL |                       |
|                                                                                                                                   | $\checkmark$                                                                                                                                      |                     |                          |                         |         |                         |                       |
|                                                                                                                                   |                                                                                                                                                   |                     |                          |                         |         |                         |                       |
|                                                                                                                                   |                                                                                                                                                   |                     |                          |                         |         |                         |                       |
| (                                                                                                                                 | 10.493)                                                                                                                                           |                     |                          |                         |         |                         |                       |
|                                                                                                                                   |                                                                                                                                                   |                     |                          |                         |         |                         |                       |
| $ \rightarrow $                                                                                                                   |                                                                                                                                                   |                     |                          |                         |         |                         |                       |
|                                                                                                                                   |                                                                                                                                                   |                     |                          |                         |         |                         |                       |
|                                                                                                                                   |                                                                                                                                                   |                     |                          |                         |         |                         |                       |
|                                                                                                                                   |                                                                                                                                                   |                     |                          |                         | —n      |                         |                       |
|                                                                                                                                   |                                                                                                                                                   |                     |                          |                         |         | ╞╛──                    |                       |
|                                                                                                                                   |                                                                                                                                                   |                     |                          |                         | /       |                         |                       |
|                                                                                                                                   |                                                                                                                                                   |                     |                          |                         |         |                         |                       |
|                                                                                                                                   |                                                                                                                                                   |                     |                          |                         |         |                         |                       |
|                                                                                                                                   |                                                                                                                                                   |                     |                          |                         |         |                         |                       |
| $\mp$                                                                                                                             |                                                                                                                                                   |                     |                          |                         |         |                         |                       |
|                                                                                                                                   |                                                                                                                                                   |                     |                          |                         |         |                         |                       |
|                                                                                                                                   |                                                                                                                                                   |                     |                          |                         |         |                         |                       |
|                                                                                                                                   |                                                                                                                                                   |                     |                          |                         |         |                         |                       |
|                                                                                                                                   |                                                                                                                                                   |                     |                          |                         |         |                         |                       |
|                                                                                                                                   |                                                                                                                                                   |                     |                          |                         |         |                         |                       |
|                                                                                                                                   |                                                                                                                                                   |                     |                          |                         |         |                         |                       |
|                                                                                                                                   |                                                                                                                                                   |                     |                          |                         |         |                         |                       |
|                                                                                                                                   | $\bigcirc$                                                                                                                                        | $\overline{\ }$     |                          |                         |         |                         |                       |
|                                                                                                                                   |                                                                                                                                                   |                     |                          |                         |         |                         |                       |
|                                                                                                                                   |                                                                                                                                                   |                     |                          |                         |         |                         |                       |
|                                                                                                                                   |                                                                                                                                                   |                     | $\langle \ \rangle$      |                         |         |                         |                       |
|                                                                                                                                   |                                                                                                                                                   |                     |                          |                         |         |                         |                       |
|                                                                                                                                   |                                                                                                                                                   |                     |                          |                         |         |                         |                       |
|                                                                                                                                   |                                                                                                                                                   |                     |                          |                         |         |                         |                       |
|                                                                                                                                   |                                                                                                                                                   |                     |                          |                         | Do      |                         |                       |
|                                                                                                                                   |                                                                                                                                                   |                     |                          |                         |         |                         |                       |
|                                                                                                                                   |                                                                                                                                                   |                     |                          |                         |         |                         |                       |
| NOTE:                                                                                                                             |                                                                                                                                                   |                     |                          |                         |         |                         |                       |
| CONTACT INTERF                                                                                                                    | IS AND REMOVES TH<br>ACE.                                                                                                                         | E SEPARABLE VIIA    | 67.35                    |                         | LANE    |                         |                       |
|                                                                                                                                   |                                                                                                                                                   |                     |                          |                         |         |                         |                       |
|                                                                                                                                   |                                                                                                                                                   |                     |                          |                         |         |                         |                       |
|                                                                                                                                   |                                                                                                                                                   |                     |                          |                         |         |                         |                       |
|                                                                                                                                   | NSIONS ARE IN INCHES TOLERANCES:<br>CTIONAL: ±1/64 ANGULAR: X° ±1°0'<br>X°X' ±15'                                                                 | UNLESS OTHERWISE SP |                          |                         | Ми      | ROWA                    |                       |
| FINISH: SEE NOTES DECI                                                                                                            | <ol> <li>ALL DIMENSIONS ARE IN INCHES [MILLIN<br/>2) ALL DIMENSIONS ARE AFTER PLATING.</li> <li>BREAK CORNERS &amp; EDGES .005 R. MAX.</li> </ol> |                     | www.svmicrowave.com      |                         |         |                         |                       |
| N/A                                                                                                                               | 4) CHAM. 1ST & LAST THREADS.<br>5) SURFACE ROUGHNESS 63₀MIL-STD-10.<br>6) DIA 'S ON COMMON CENTERS TO BE CO                                       | TITLE:              | 10.493" SMPM             |                         |         |                         |                       |
| PROPRIETARY                                                                                                                       | RPRET DIMENSIONS AND TOLERANCES<br>ASME Y14.5M - 1994                                                                                             | 7) REMOVE ALL BURRS |                          | INSTALL                 | ATION/R |                         | TOOL                  |
| THE INFORMATION CONTAINED IN THIS DRAWING<br>IS THE SOLE PROPERTY OF SV MICROWAVE, INC.<br>ANY REPRODUCTION IN PART OR AS A WHOLE |                                                                                                                                                   |                     | 02/07/20                 | SIZE DWG. NO.           |         | 500-32                  | 2_0/2                 |
| ANY REPRODUCTION IN PART OR AS A WHOLE<br>WITHOUT THE WRITTEN PERMISSION OF<br>SV MICROWAVE, INC IS PROHIBITED.                   |                                                                                                                                                   |                     | _ 02/07/20<br>_ 02/07/20 | -                       |         | 300-34                  | 2-042<br>SHEET 1 OF 1 |
|                                                                                                                                   | → 7                                                                                                                                               |                     |                          | JUNEL. I.I              |         |                         | UNELT OF I            |