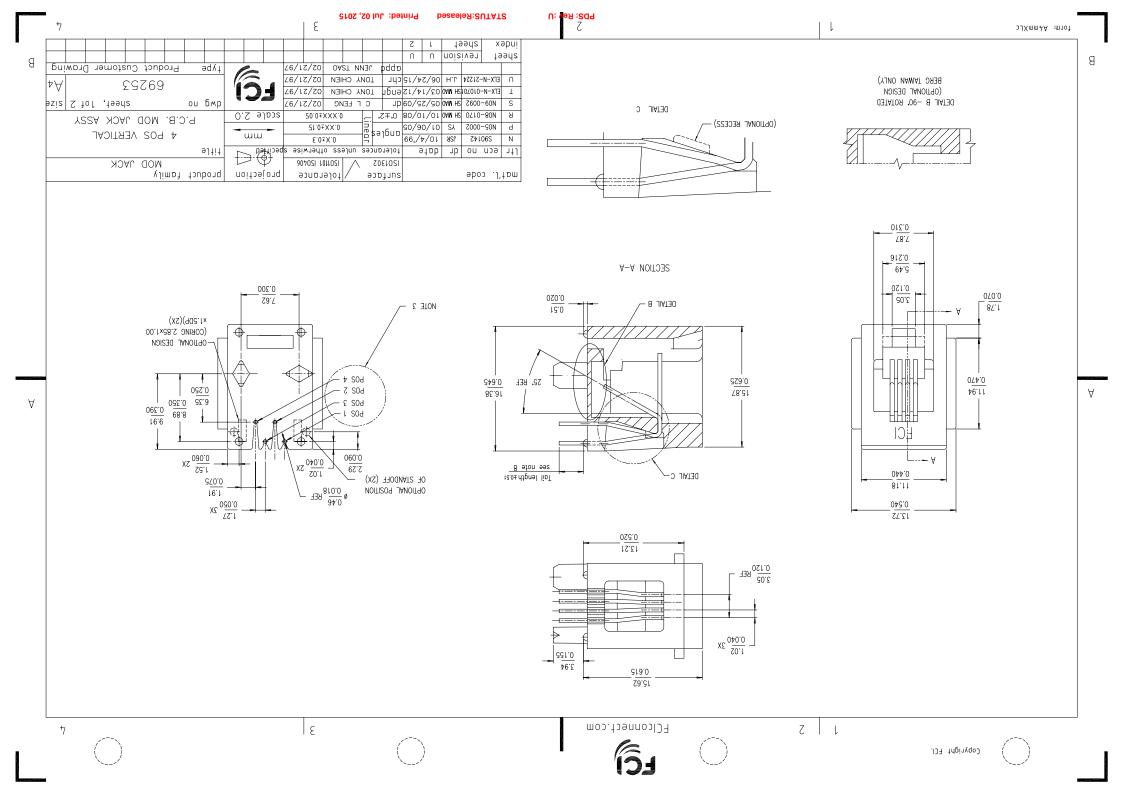

## **X-ON Electronics**

Largest Supplier of Electrical and Electronic Components

Click to view similar products for Modular Connectors / Ethernet Connectors category:

Click to view products by Amphenol manufacturer:

Other Similar products are found below:

RJE231881317T MP1010RX-1000 MP44RX-1000 GAX-3-66 GAX-8-62 93606-0253 GD-A-44 GDCX-PA-66-50 GDCX-PN-64 GDCX-PN-66 GDCX-PN-66-50 GDLX-A-66 GDLX-A-88 GDLX-N-66 GDLX-S-88K GDTX-S-88-50 GDX-PA-1010 GLX-N-1010M-BLK GLX-N-44M GLX-S-88M-BLK GMX-N-1010 GMX-S-1010 GMX-S-66 GMX-SMT2-N-1010 GMX-SMT2-N-64-50 GMX-SMT2-S6-88 GMX-SMT4-N-88 GPX-2-64 GRT1-BT1-5 GSGX-N-2-88 GSX-NS2-88-3.05 GSX-NS2-88-3.05-50 GSX-NS-88-3.05-30 GSX-NS-88-3.05-30 GSX-NS-88-3.05-50 GSX-NS-88-3.05-30 GSX-NS-88-3.05-50 GSX-NS-88-3.68 1-1775629-2 GWLX-S-88-GR GWLX-S9-88-Y