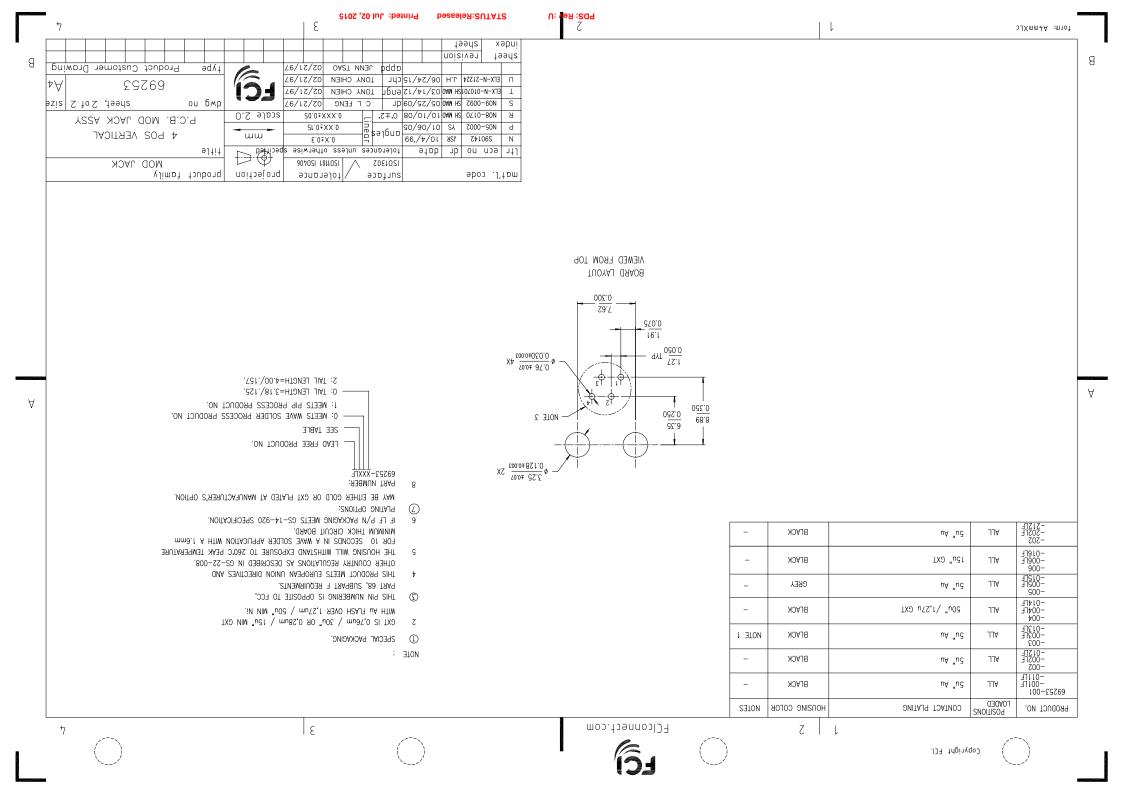

## **X-ON Electronics**

Largest Supplier of Electrical and Electronic Components

Click to view similar products for Modular Connectors / Ethernet Connectors category:

Click to view products by Amphenol manufacturer:

Other Similar products are found below:

RJE231881317T MP1010RX-1000 MP44RX-1000 GAX-3-66 GAX-8-62 93606-0253 GD-A-44 GDCX-PA-66-50 GDCX-PN-64 GDCX-PN-66 GDCX-PN-66-50 GDLX-A-66 GDLX-A-88 GDLX-N-66 GDLX-S-88K GDTX-S-88-50 GDX-PA-1010 GLX-N-1010M-BLK GLX-N-44M GLX-S-88M-BLK GMX-N-1010 GMX-S-1010 GMX-S-66 GMX-SMT2-N-1010 GMX-SMT2-N-64-50 GMX-SMT2-S6-88 GMX-SMT4-N-88 GPX-2-64 GRT1-BT1-5 GSGX-N-2-88 GSX-NS2-88-3.05 GSX-NS2-88-3.05-50 GSX-NS-88-3.05-30 GSX-NS-88-3.05-30 GSX-NS-88-3.05-50 GSX-NS-88-3.05-30 GSX-NS-88-3.05-50 GSX-NS-88-3.68 1-1775629-2 GWLX-S-88-GR GWLX-S9-88-YG