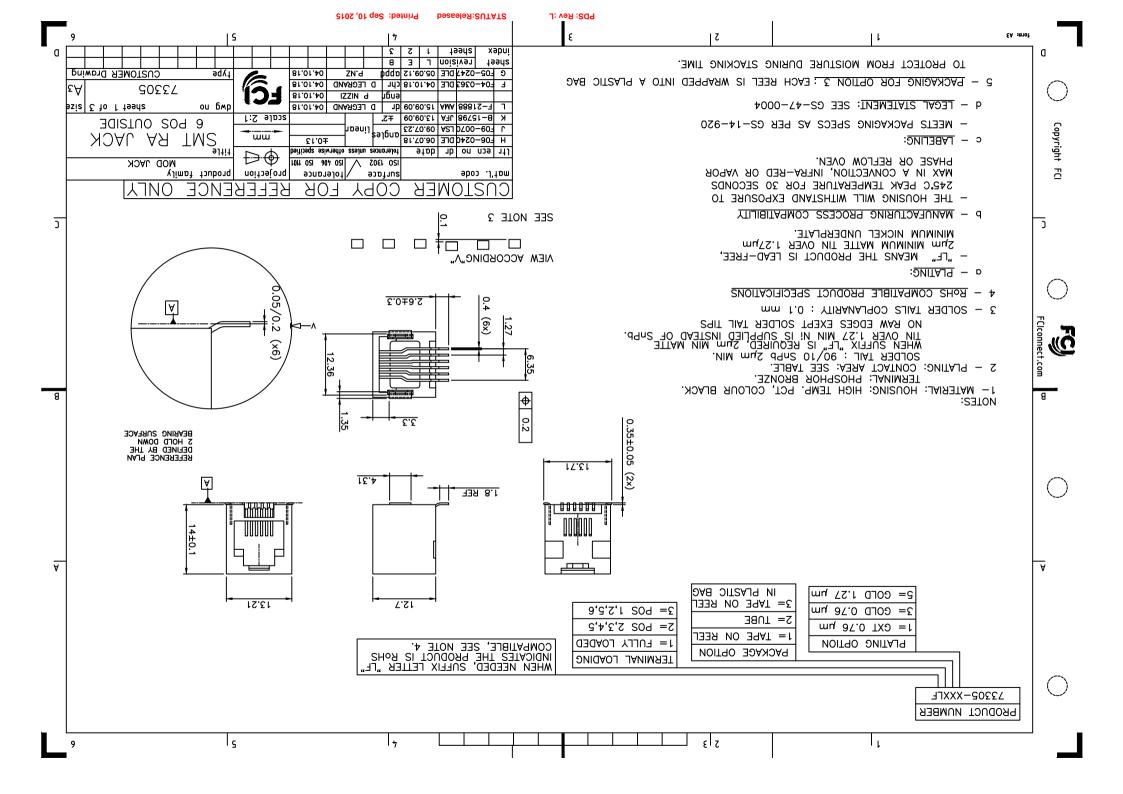

STATUS:Released Printed: Sep 10, 2015

## **X-ON Electronics**

Largest Supplier of Electrical and Electronic Components

Click to view similar products for Modular Connectors / Ethernet Connectors category:

Click to view products by Amphenol manufacturer:

Other Similar products are found below:

RJE231881317T MP1010RX-1000 MP44RX-1000 GAX-3-66 GAX-8-62 93606-0253 GD-A-44 GDCX-PA-66-50 GDCX-PN-64 GDCX-PN-66 GDCX-PN-66-50 GDLX-A-66 GDLX-A-88 GDLX-N-66 GDLX-S-88K GDTX-S-88-50 GDX-PA-1010 GLX-N-1010M-BLK GLX-N-44M GLX-S-88M-BLK GMX-N-1010 GMX-S-1010 GMX-S-66 GMX-SMT2-N-1010 GMX-SMT2-N-64-50 GMX-SMT2-S6-88 GMX-SMT4-N-88 GPX-2-64 GRT1-BT1-5 GSGX-N-2-88 GSX-NS2-88-3.05 GSX-NS2-88-3.05-50 GSX-NS-88-3.05-30 GSX-NS-88-3.05-30 GSX-NS-88-3.05-50 GSX-NS-88-3.05-30 GSX-NS-88-3.05-50 GSX-NS-88-3