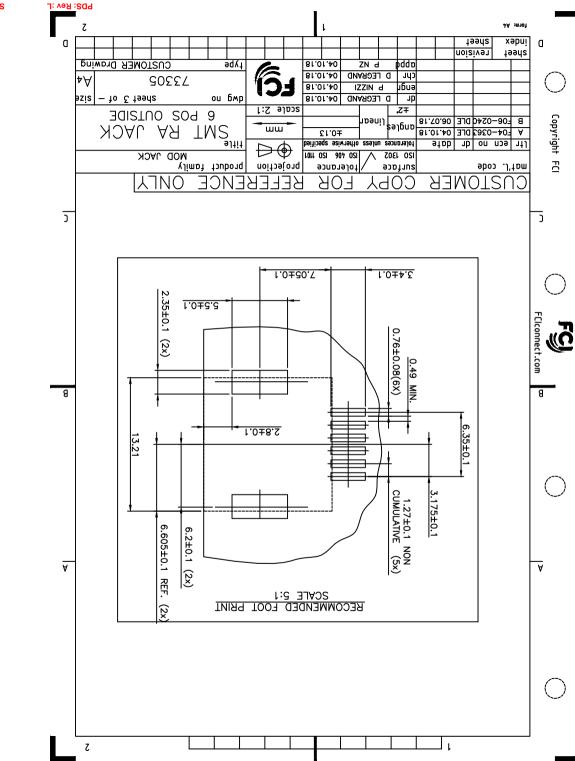

STATUS:Released Printed: Sep 10, 2015

## **X-ON Electronics**

Largest Supplier of Electrical and Electronic Components

Click to view similar products for Modular Connectors / Ethernet Connectors category:

Click to view products by Amphenol manufacturer:

Other Similar products are found below:

RJE231881317T MP1010RX-1000 MP44RX-1000 GAX-3-66 GAX-8-62 93606-0253 GD-A-44 GDCX-PA-66-50 GDCX-PN-64 GDCX-PN-66 GDCX-PN-66-50 GDLX-A-66 GDLX-A-88 GDLX-N-66 GDLX-S-88K GDTX-S-88-50 GDX-PA-1010 GLX-N-1010M-BLK GLX-N-44M GLX-S-88M-BLK GMX-N-1010 GMX-S-1010 GMX-S-66 GMX-SMT2-N-1010 GMX-SMT2-N-64-50 GMX-SMT2-S6-88 GMX-SMT4-N-88 GPX-2-64 GRT1-BT1-5 GSGX-N-2-88 GSX-NS2-88-3.05 GSX-NS2-88-3.05-50 GSX-NS-88-3.05-30 GSX-NS-88-3.05-30 GSX-NS-88-3.05-50 GSX-NS-88-3.05-30 GSX-NS-88-3.05-50 GSX-NS-88-3.68