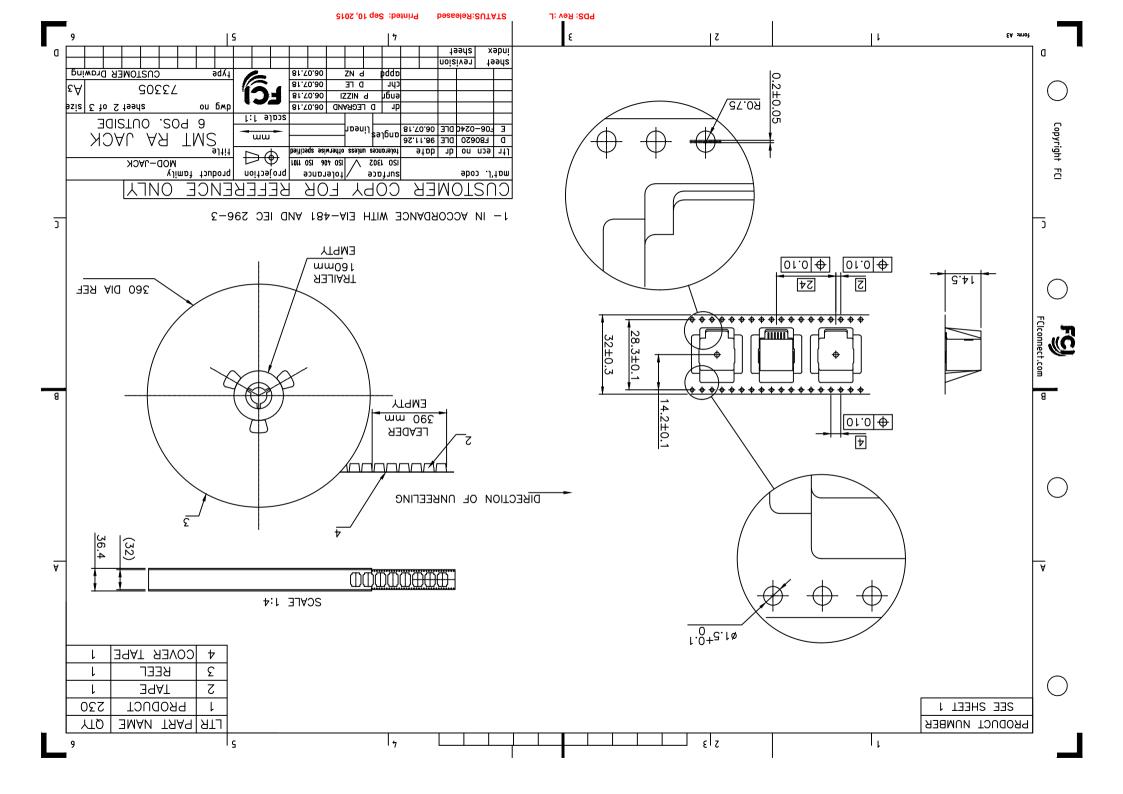

STATUS:Released Printed: Sep 10, 2015

## **X-ON Electronics**

Largest Supplier of Electrical and Electronic Components

Click to view similar products for Modular Connectors / Ethernet Connectors category:

Click to view products by Amphenol manufacturer:

Other Similar products are found below:

RJE231881317T MP1010RX-1000 MP44RX-1000 GAX-3-66 GAX-8-62 93606-0253 GD-A-44 GDCX-PA-66-50 GDCX-PN-64 GDCX-PN-66 GDCX-PN-66-50 GDLX-A-66 GDLX-A-88 GDLX-N-66 GDLX-S-88K GDTX-S-88-50 GDX-PA-1010 GLX-N-1010M-BLK GLX-N-44M GLX-S-88M-BLK GMX-N-1010 GMX-S-1010 GMX-S-66 GMX-SMT2-N-1010 GMX-SMT2-N-64-50 GMX-SMT2-S6-88 GMX-SMT4-N-88 GPX-2-64 GRT1-BT1-5 GSGX-N-2-88 GSX-NS2-88-3.05 GSX-NS2-88-3.05-50 GSX-NS-88-3.05-30 GSX-NS-88-3.05-30 GSX-NS-88-3.05-50 GSX-NS-88-3.05-30 GSX-NS-88-3.05-50 GSX-NS-88-3.6