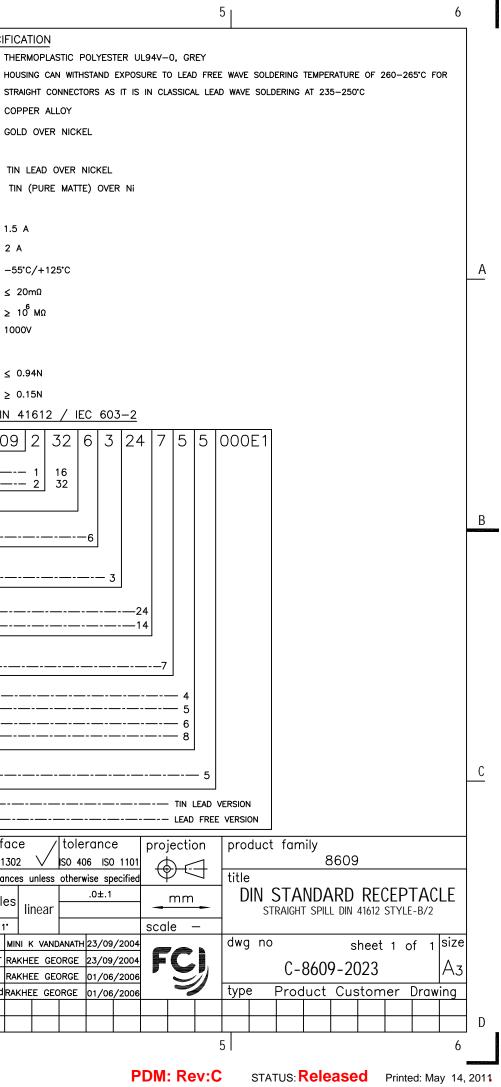

## **X-ON Electronics**

Largest Supplier of Electrical and Electronic Components

Click to view similar products for DIN 41612 Connectors category:

Click to view products by Amphenol manufacturer:

Other Similar products are found below :

 004.767
 608489050008049
 691327-1
 74670-0732
 74680-0340
 75880-0015
 76453-0014
 86093159ALF
 9732967801
 QLC260R

 120X10019X
 120X10089X
 122A10249X
 122A10669X
 122A11089X
 122A10089X
 122A10129X
 122A10349X

 122A13359X
 1377391-4
 DIN-048CPC-SR1-MH
 1393583-2
 1393726-7
 140X10129X
 143-1913-000
 143-1908-000
 1484472-1
 2110070-1

 2110070-2
 CBC20T00-008FDS5-0-1-002VR
 172699-5036
 2-1393557-4
 2-1437084-2
 CTJ720E01B-6141
 394506
 419-2080-402

 V42254B2202C968
 419-2086-201
 419-2087-002
 448657-1
 448847-3
 5-1393755-9
 02990000004
 054