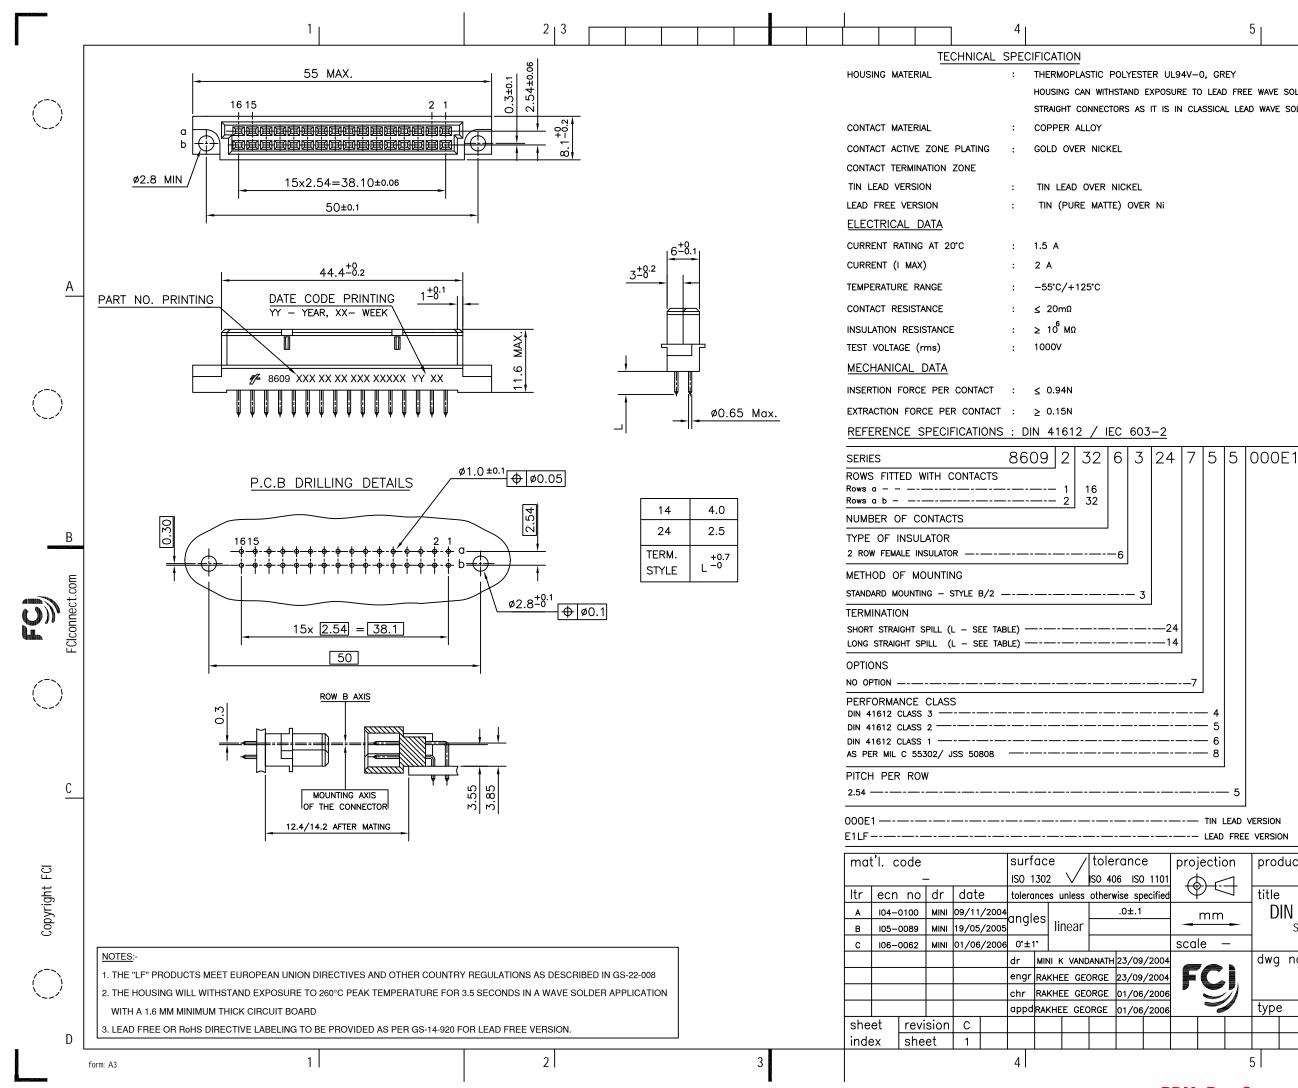

## **X-ON Electronics**

Largest Supplier of Electrical and Electronic Components

Click to view similar products for DIN 41612 Connectors category:

Click to view products by Amphenol manufacturer:

Other Similar products are found below :

 004.767
 608489050008049
 691327-1
 74670-0732
 74680-0340
 75880-0015
 76453-0014
 86093159ALF
 9732967801
 QLC260R

 120X10019X
 120X10089X
 122A10249X
 122A10669X
 122A11089X
 122A10089X
 122A10129X
 122A10349X

 122A13359X
 1377391-4
 DIN-048CPC-SR1-MH
 1393583-2
 1393726-7
 140X10129X
 143-1913-000
 143-1908-000
 1484472-1
 2110070-1

 2110070-2
 CBC20T00-008FDS5-0-1-002VR
 172699-5036
 2-1393557-4
 2-1437084-2
 CTJ720E01B-6141
 394506
 419-2080-402

 V42254B2202C968
 419-2086-201
 419-2087-002
 448657-1
 448847-3
 5-1393755-9
 02990000004
 0