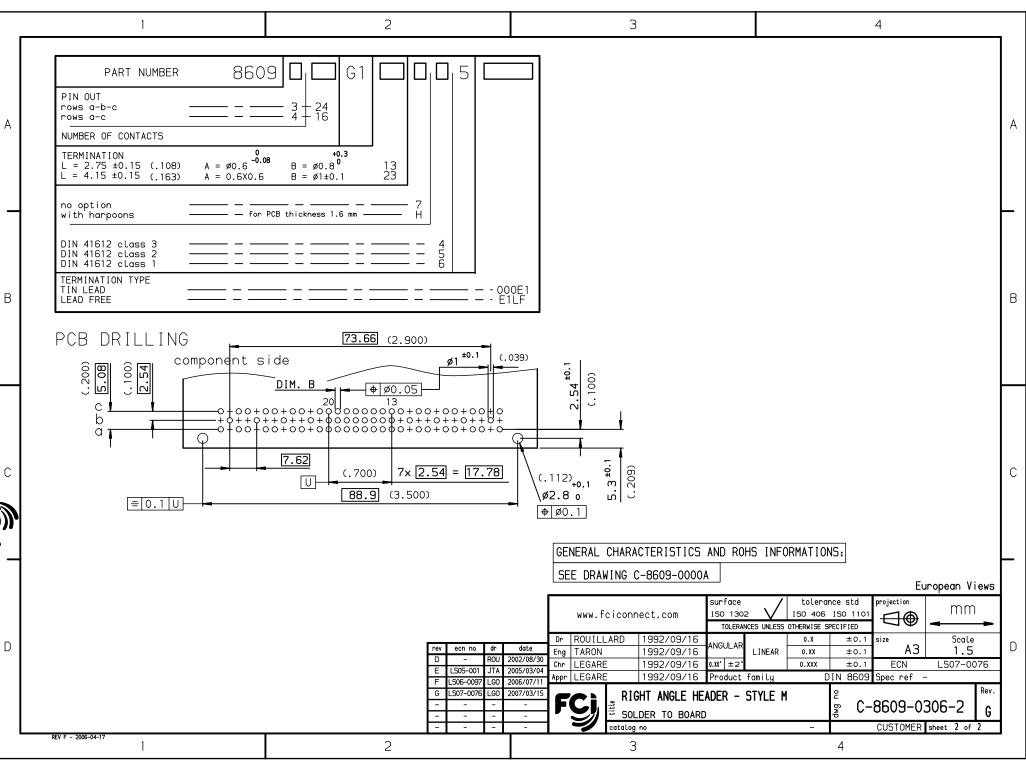

Copyright FCI

PDM: Rev:G STATUS: Released Printed: May 14, 2011

## **X-ON Electronics**

Largest Supplier of Electrical and Electronic Components

Click to view similar products for DIN 41612 Connectors category:

Click to view products by Amphenol manufacturer:

Other Similar products are found below :

09231126901 PCN10F-24P-2.54DS(72) 004.767 02221602702 024069 602427301412000 013275 691327-1 74670-0732 74680-0340 75880-0015 76453-0014 86093159ALF 923454 QLC260R 120X10099X 120X10019X 120X10089X 120X10129X 121A10039X 121A10309X 122A10019X 122A10029X 122A10249X 122A10669X 122A11089X 122A13089X 122A10089X 122A10129X 122A10349X 122A13359X 1377391-4 1393583-2 1393726-7 140X10059X 140X10129X 143-1913-000 143-1908-000 1484472-1 173052 2110070-1 2110070-2 CBC20T00-008FDS5-0-1-002VR 983-0SE1