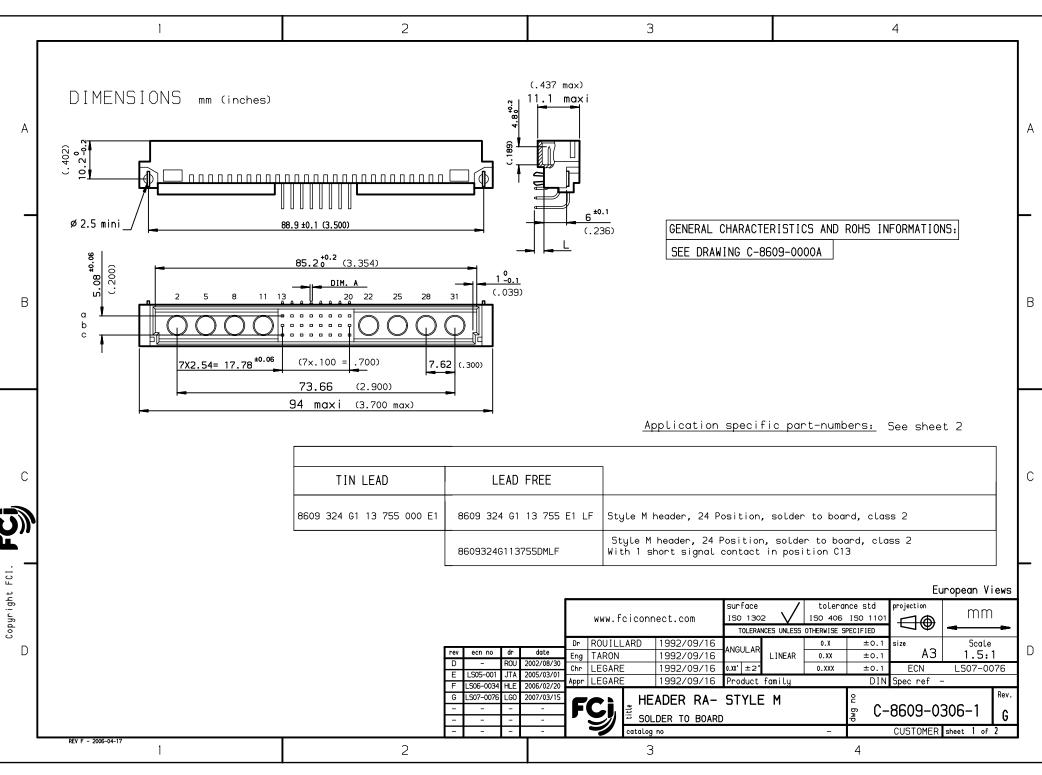

Copyright FCI

PDM: Rev:G STATUS: Released Printed: May 14, 2011

## **X-ON Electronics**

Largest Supplier of Electrical and Electronic Components

Click to view similar products for DIN 41612 Connectors category:

Click to view products by Amphenol manufacturer:

Other Similar products are found below :

09231126901 PCN10F-24P-2.54DS(72) 004.767 02221602702 024069 602427301412000 013275 691327-1 74670-0732 74680-0340 75880-0015 76453-0014 86093159ALF 923454 QLC260R 120X10099X 120X10019X 120X10089X 120X10129X 121A10039X 121A10309X 122A10019X 122A10029X 122A10249X 122A10669X 122A11089X 122A13089X 122A10089X 122A10129X 122A10349X 122A13359X 1377391-4 1393583-2 1393726-7 140X10059X 140X10129X 143-1913-000 143-1908-000 1484472-1 173052 2110070-1 2110070-2 CBC20T00-008FDS5-0-1-002VR 983-0S