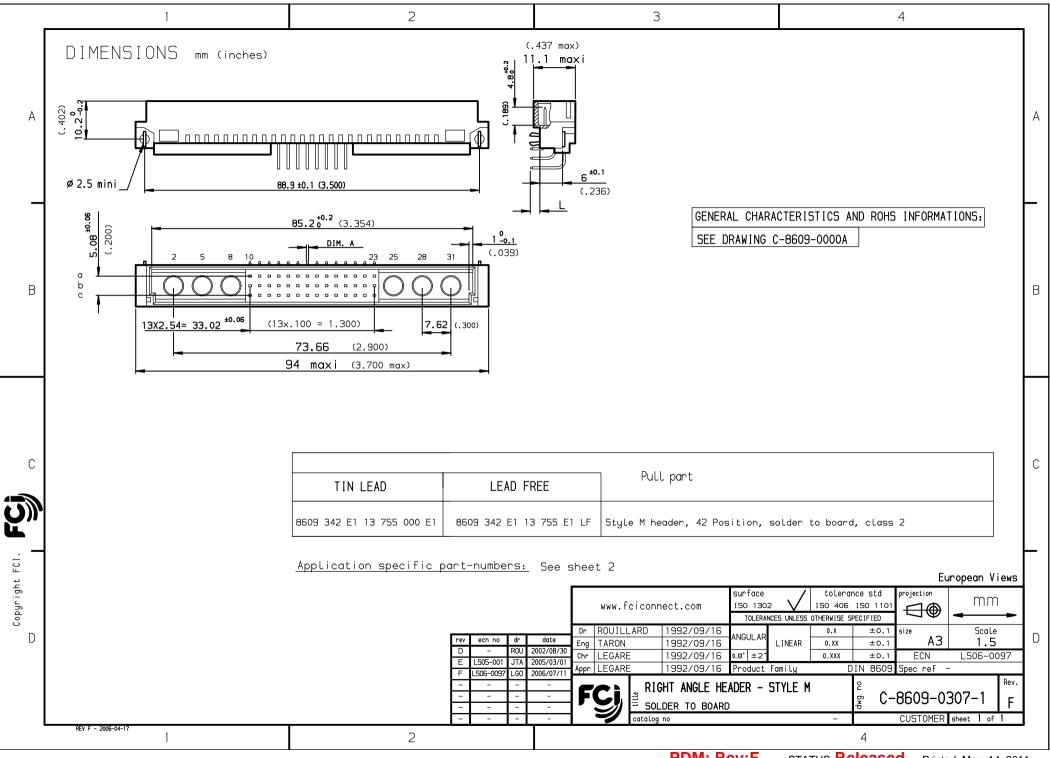

PDM: Rev:F STATUS: Released Printed: May 14, 2011



PDM: Rev:F STATUS: Released

## **X-ON Electronics**

Largest Supplier of Electrical and Electronic Components

Click to view similar products for DIN 41612 Connectors category:

Click to view products by Amphenol manufacturer:

Other Similar products are found below :

09231126901 PCN10F-24P-2.54DS(72) 004.767 02221602702 024069 602427301412000 013275 691327-1 74670-0732 74680-0340 75880-0015 76453-0014 86093159ALF 923454 QLC260R 120X10099X 120X10019X 120X10089X 120X10129X 121A10039X 121A10309X 122A10019X 122A10029X 122A10249X 122A10669X 122A11089X 122A13089X 122A10089X 122A10129X 122A10349X 122A13359X 1377391-4 1393583-2 1393726-7 140X10059X 140X10129X 143-1913-000 143-1908-000 1484472-1 173052 2110070-1 2110070-2 CBC20T00-008FDS5-0-