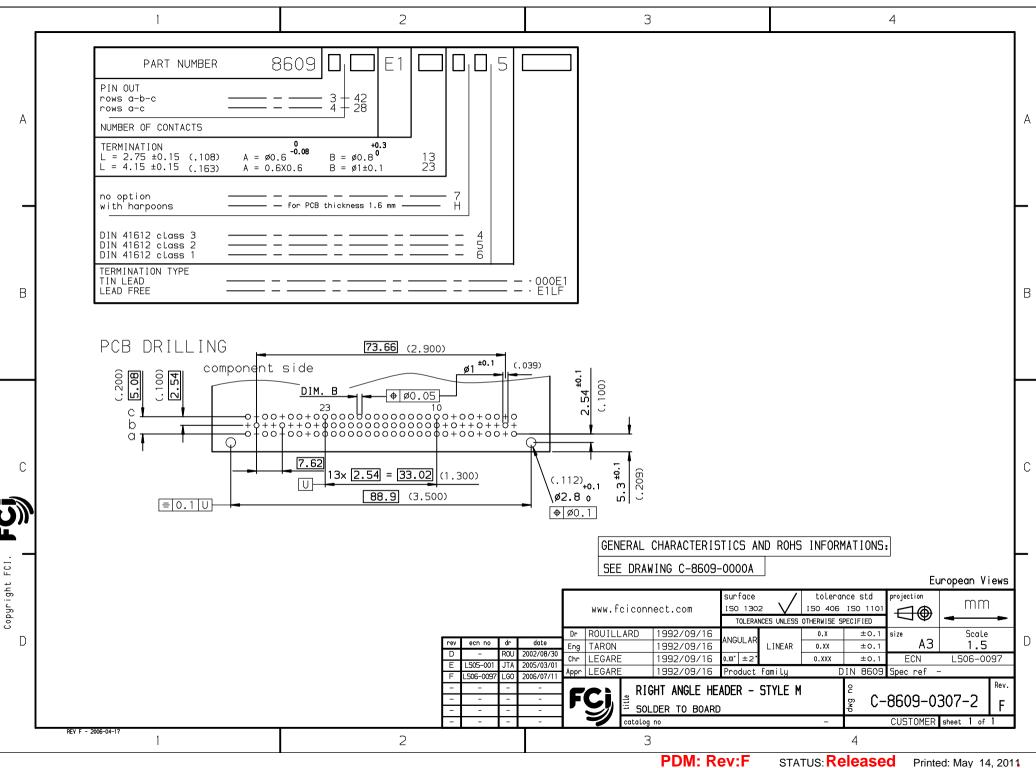

PDM: Rev:F STATUS: Released Printed: May 14, 2011



PDM: Rev:F STATUS: Released

## **X-ON Electronics**

Largest Supplier of Electrical and Electronic Components

Click to view similar products for DIN 41612 Connectors category:

Click to view products by Amphenol manufacturer:

Other Similar products are found below :

09231126901 PCN10F-24P-2.54DS(72) 004.767 02221602702 024069 602427301412000 013275 691327-1 74670-0732 74680-0340 75880-0015 76453-0014 86093159ALF 923454 QLC260R 120X10099X 120X10019X 120X10089X 120X10129X 121A10039X 121A10309X 122A10019X 122A10029X 122A10249X 122A10669X 122A11089X 122A13089X 122A10089X 122A10129X 122A10349X 122A13359X 1377391-4 1393583-2 1393726-7 140X10059X 140X10129X 143-1913-000 143-1908-000 1484472-1 173052 2110070-1 2110070-2 CBC20T00-008FDS5-0-1-002VR 983-0SE12-12P6 17041102202 172699-5036 173051