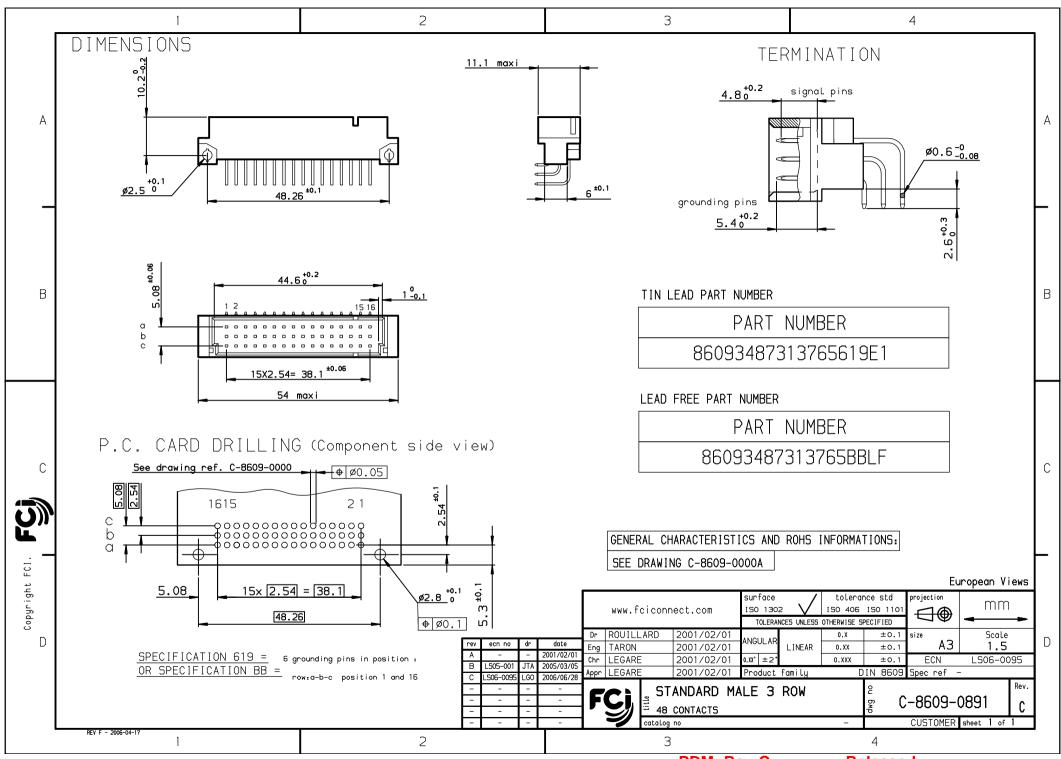

PDM: Rev:C STATUS: Released Printed: May 14, 2011

## **X-ON Electronics**

Largest Supplier of Electrical and Electronic Components

Click to view similar products for DIN 41612 Connectors category:

Click to view products by Amphenol manufacturer:

Other Similar products are found below:

004.767 608489050008049 691327-1 74670-0732 74680-0340 75880-0015 76453-0014 86093159ALF 9732967801 QLC260R

120X10019X 120X10089X 122A10249X 122A10669X 122A11089X 122A13089X 122A10089X 122A10129X 122A10349X

122A13359X 1377391-4 DIN-048CPC-SR1-MH 1393583-2 1393726-7 140X10129X 143-1913-000 143-1908-000 1484472-1 2110070-1

2110070-2 CBC20T00-008FDS5-0-1-002VR 172699-5036 2-1393557-4 2-1437084-2 CTJ720E01B-6141 394506 419-2080-402

V42254B2202C968 419-2086-201 419-2087-002 448657-1 448847-3 5-1393755-