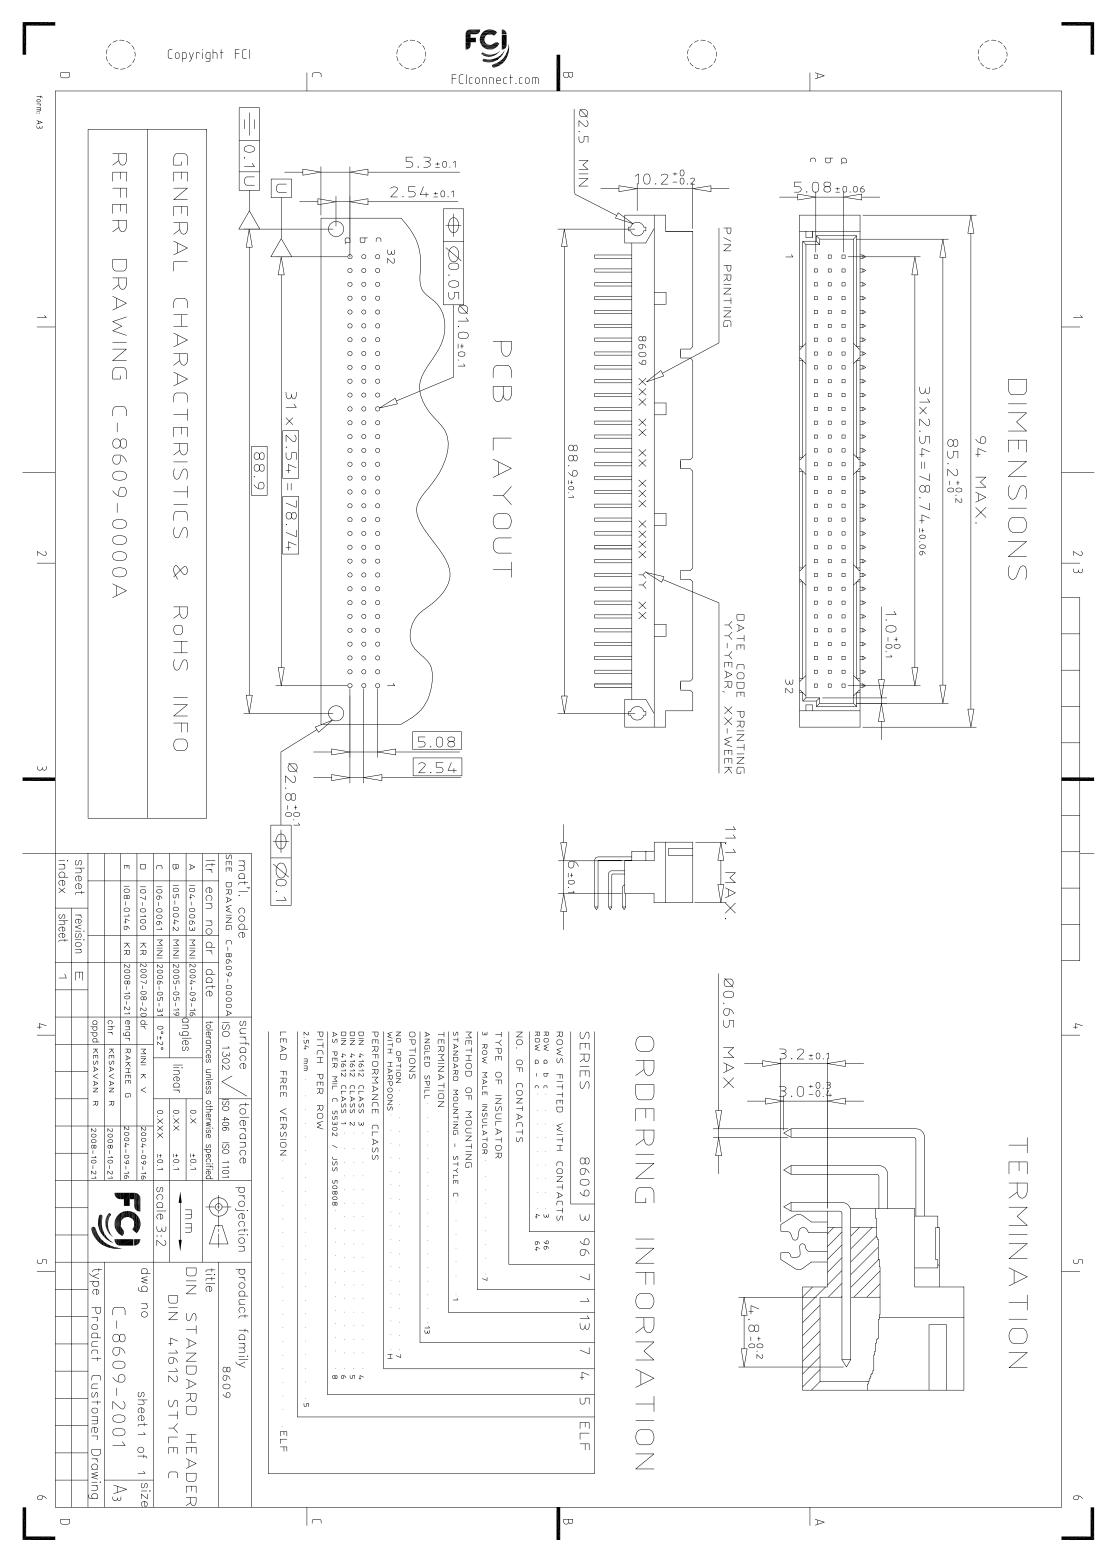

PDM: Rev:E STATUS: Released Printed: May 14, 2011

## **X-ON Electronics**

Largest Supplier of Electrical and Electronic Components

Click to view similar products for DIN 41612 Connectors category:

Click to view products by Amphenol manufacturer:

Other Similar products are found below :

 09231126901
 PCN10F-24P-2.54DS(72)
 004.767
 02221602702
 024069
 602427301412000
 013275
 691327-1
 74670-0732
 74680-0340

 75880-0015
 76453-0014
 86093159ALF
 923454
 QLC260R
 120X10099X
 120X10019X
 120X10129X
 121A10039X

 121A10309X
 122A10019X
 122A10029X
 122A10249X
 122A10669X
 122A11089X
 122A13089X
 121B10409X
 122A10089X

 122A10129X
 122A10349X
 122A13359X
 1377391-4
 DIN-048CPC-SR1-MH
 1393583-2
 1393726-7
 140X10059X
 140X10129X
 143-1913 

 000
 143-1908-000
 1484472-1
 173052
 2110