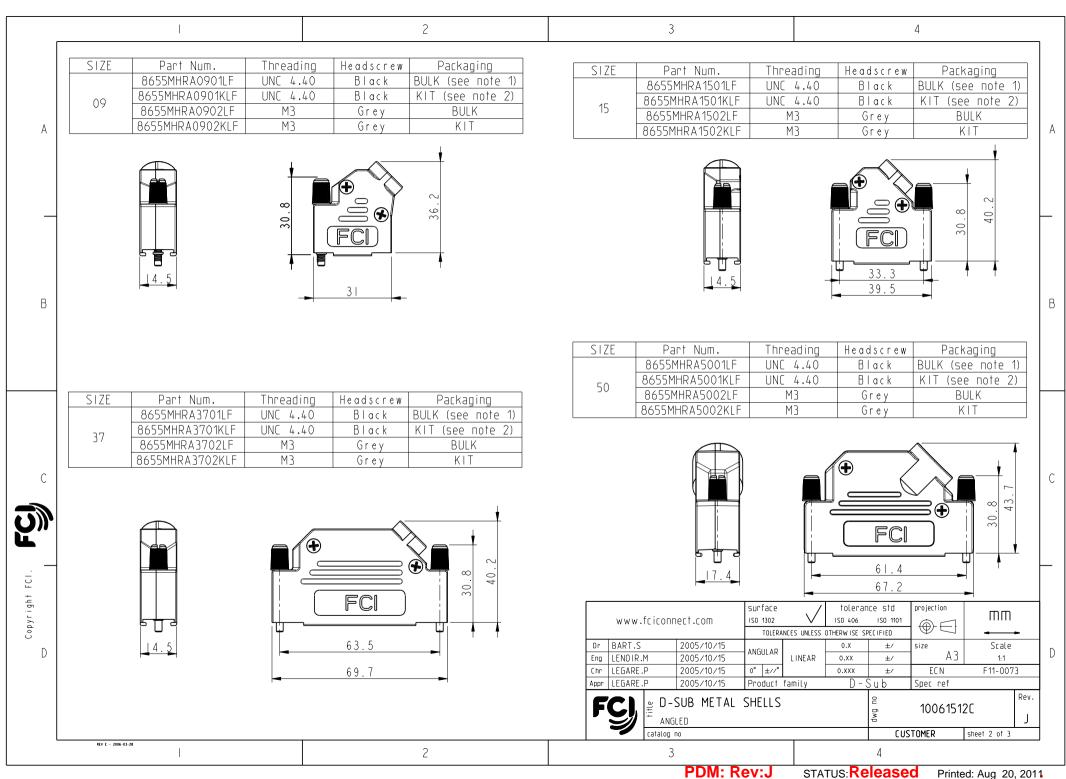

## **X-ON Electronics**

Largest Supplier of Electrical and Electronic Components

Click to view similar products for D-Sub Backshells category:

Click to view products by Amphenol manufacturer:

Other Similar products are found below:

600X51137X 600X54009X 66241-12A M85049/6-38N M85049/86-12N03 M85049/90-13P03 70.350.0636.4 70.350.2435.1 72.350.1035.2 72.352.2435.1 73.359.4035.3 829472-1 PCS-E20W 970-015-040R011 971-009-030R121 971-009-040R011 971-015-040R011 DPH-B-003 1437013-9 1484402-8 156-3025-EX 16-500800 165X02659X 165X03399A 165X10259X 165X11359X 165X11759X 165X11889X 165X11899X 165X13019X 165X13029X 165X13169X 165X13199X 165X13239X 165X13389X 165X13489X 165X14219X 165X14429X 165X14449X 165X17409X 165X17439X 165X17569X 165X17599X 165X17609X 165X17979X L171373 971-025-030R121 3