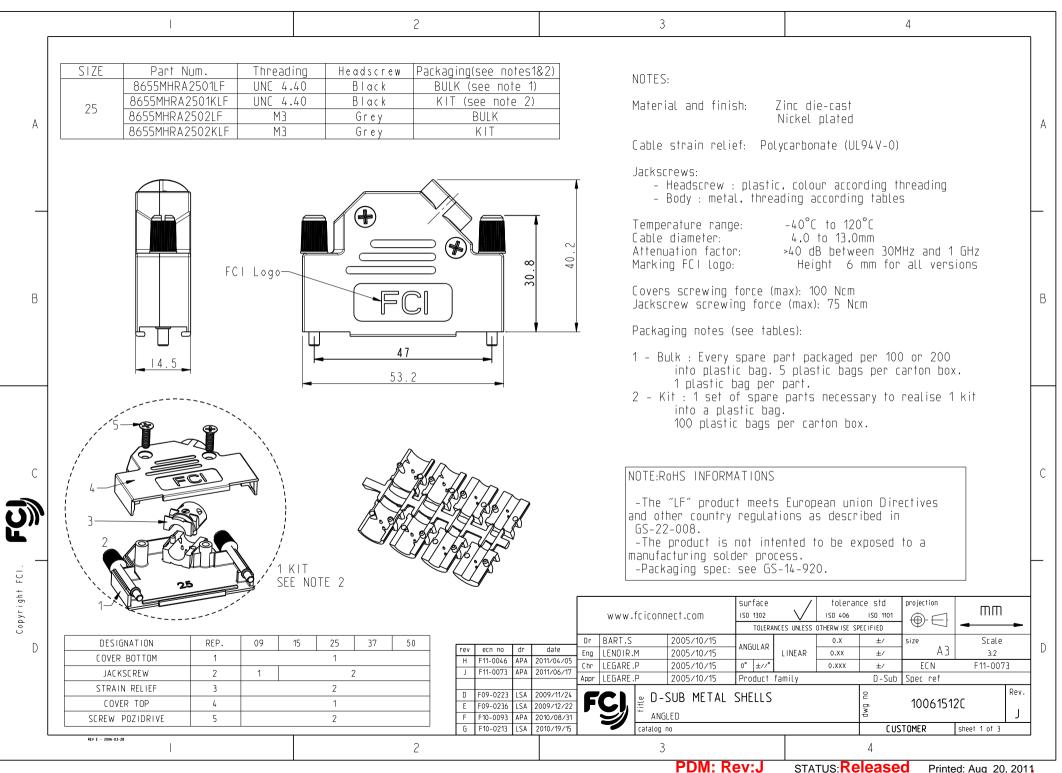

## **X-ON Electronics**

Largest Supplier of Electrical and Electronic Components

Click to view similar products for D-Sub Backshells category:

Click to view products by Amphenol manufacturer:

Other Similar products are found below:

600X51137X 600X54009X 66241-12A M85049/6-38N M85049/86-12N03 M85049/90-13P03 70.350.0636.4 70.350.2435.1 72.350.1035.2 72.352.2435.1 73.359.4035.3 829472-1 PCS-E20W 970-015-040R011 971-009-030R121 971-009-040R011 971-015-040R011 DPH-B-003 1437013-9 1484402-8 156-3025-EX 16-500800 165X02659X 165X03399A 165X10259X 165X11359X 165X11759X 165X11889X 165X11899X 165X13019X 165X13029X 165X13169X 165X13199X 165X13239X 165X13389X 165X13489X 165X14219X 165X14429X 165X14449X 165X17409X 165X17439X 165X17569X 165X17599X 165X17609X 165X17979X L171373 971-025-030R121