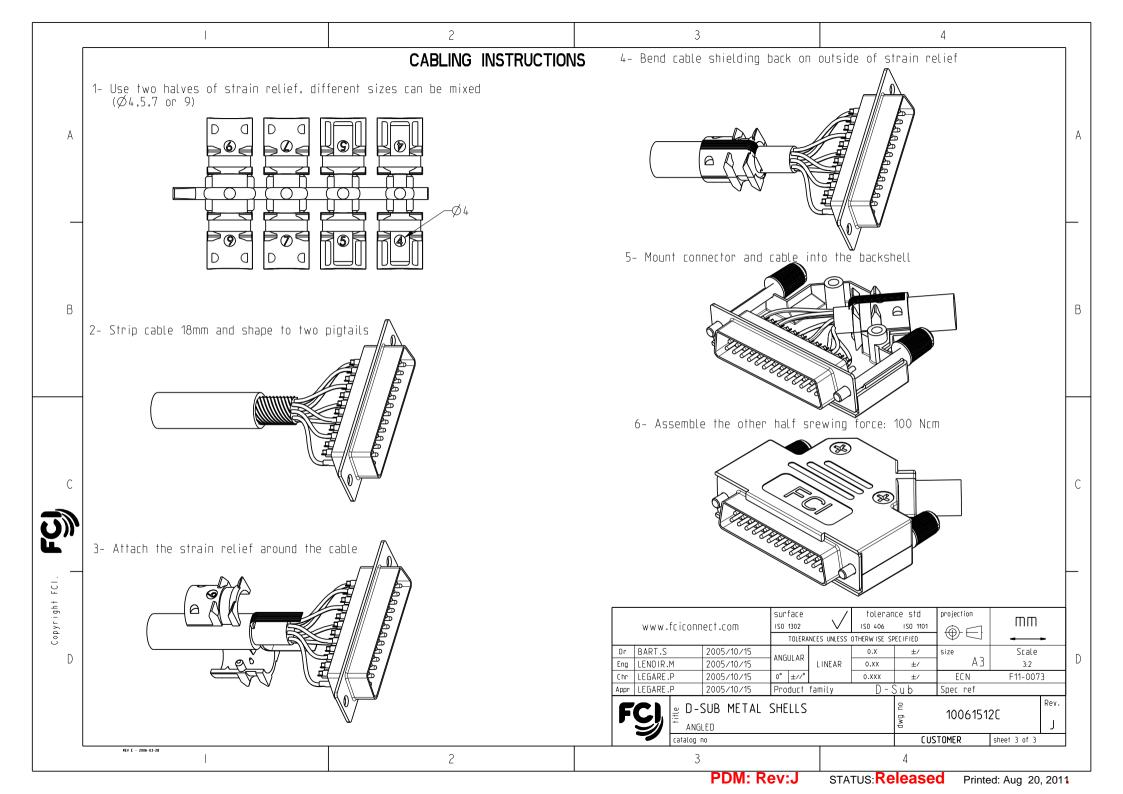

## **X-ON Electronics**

Largest Supplier of Electrical and Electronic Components

Click to view similar products for D-Sub Backshells category:

Click to view products by Amphenol manufacturer:

Other Similar products are found below:

600X51137X 600X54009X 66241-12A M85049/6-38N M85049/86-12N03 M85049/90-13P03 70.350.0636.4 70.350.2435.1 72.350.1035.2 72.352.2435.1 73.359.4035.3 829472-1 PCS-E20W 970-015-040R011 971-009-030R121 971-009-040R011 971-015-040R011 DPH-B-003 1437013-9 1484402-8 156-3025-EX 16-500800 165X02659X 165X03399A 165X10259X 165X11359X 165X11759X 165X11889X 165X11899X 165X13019X 165X13029X 165X13169X 165X13199X 165X13239X 165X13389X 165X13489X 165X14219X 165X14429X 165X14449X 165X17409X 165X17439X 165X17569X 165X17599X 165X17609X 165X17979X L171373 971-025-030R121 300