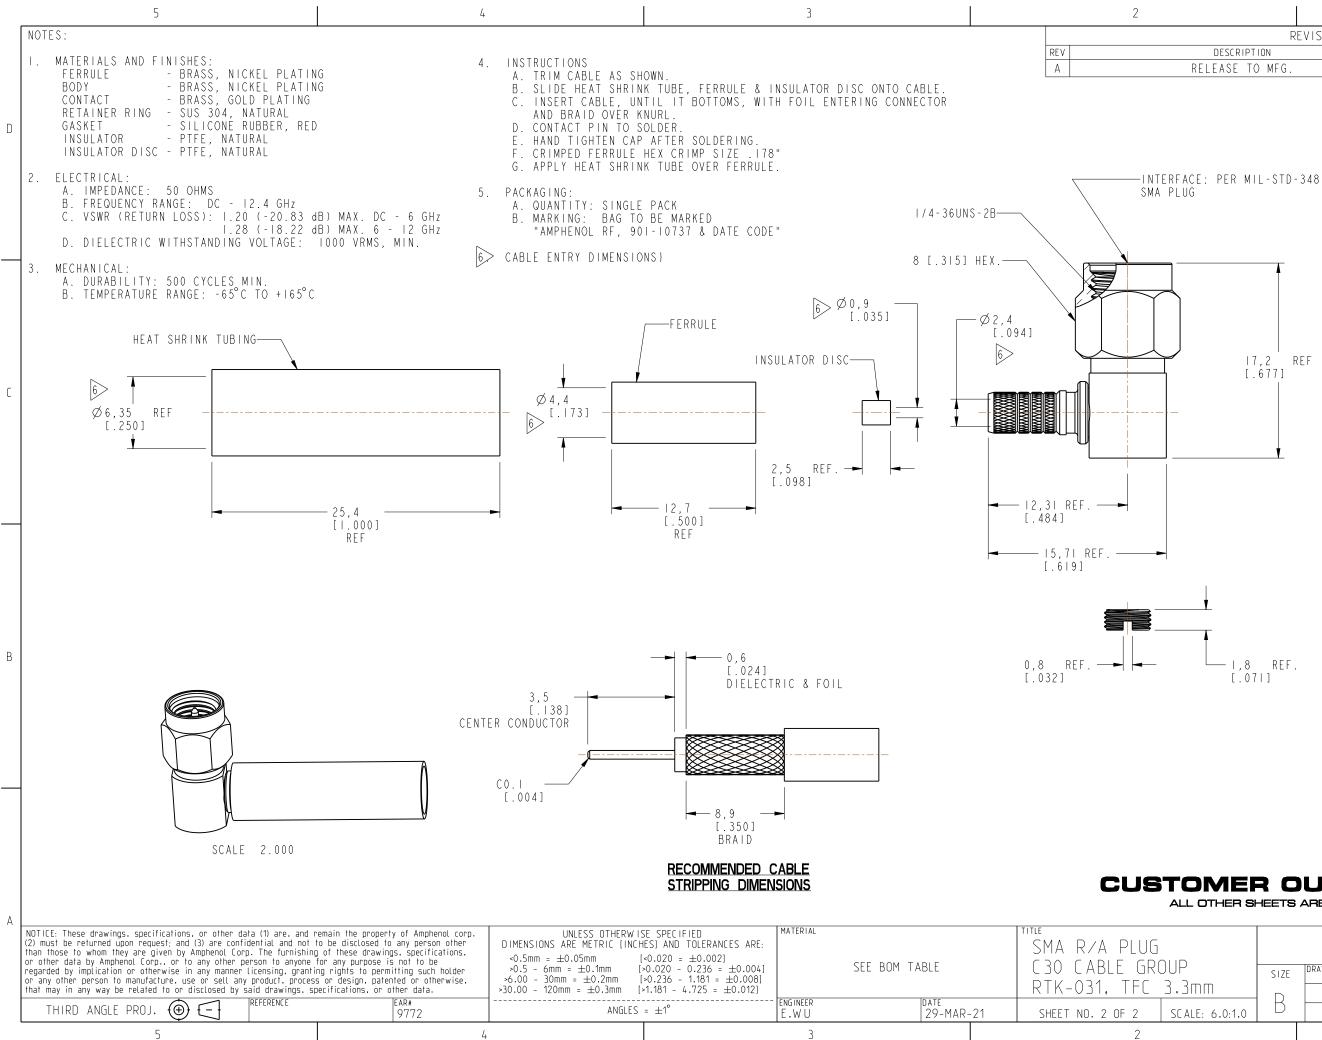

## Amphenol RF DRAWING NO. 901-10737 REV ITEM NO. 901-10737 PART NO. 901-10737

1

А

A

D

С

В