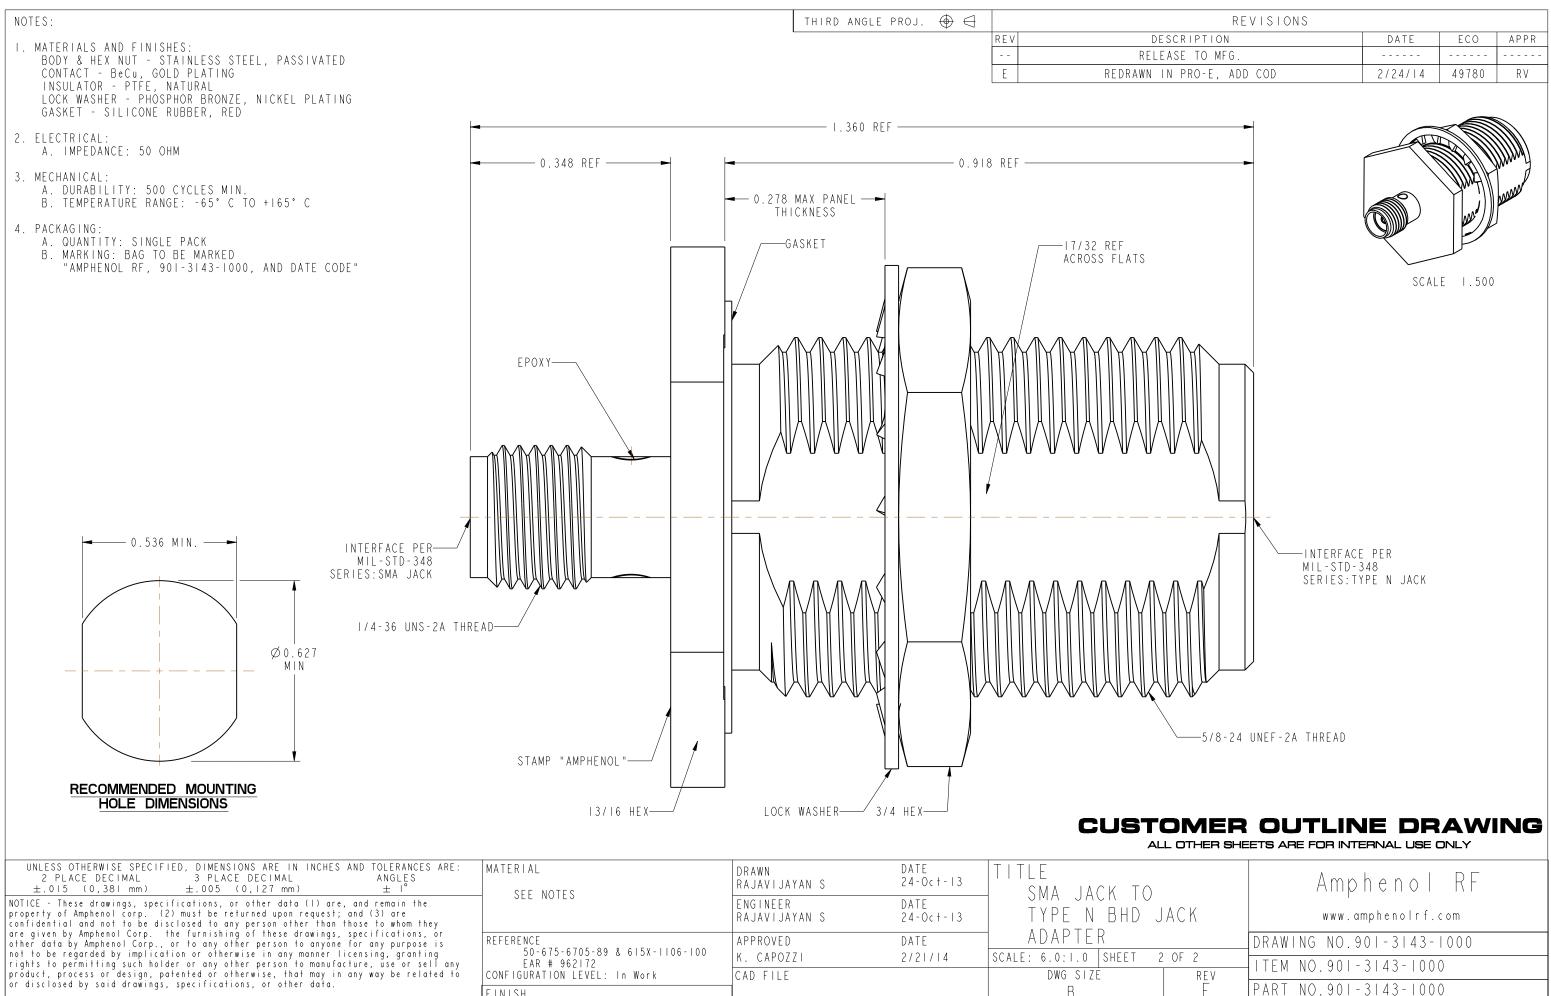

| UNLESS OTHERWISE SPECIFIED, DIMENSIONS ARE IN INCHES AND TOLERANCES ARE:<br>2 PLACE DECIMAL 3 PLACE DECIMAL ANGLES<br>±.015 (0,381 mm) ±.005 (0,127 mm) ± 1°                                                                                                                                                                                                                                                                                                                                                                                                                                                                                                                                                                              | MATERIAL<br>SEE NOTES                                                                       | DRAWN<br>Rajavijayan s    | DATE<br>24-0ct-13 | TITLE<br>SMA JACK TO |        |
|-------------------------------------------------------------------------------------------------------------------------------------------------------------------------------------------------------------------------------------------------------------------------------------------------------------------------------------------------------------------------------------------------------------------------------------------------------------------------------------------------------------------------------------------------------------------------------------------------------------------------------------------------------------------------------------------------------------------------------------------|---------------------------------------------------------------------------------------------|---------------------------|-------------------|----------------------|--------|
| NOTICE - These drawings, specifications, or other data (1) are, and remain the property of Amphenol corp. (2) must be returned upon request; and (3) are confidential and not to be disclosed to any person other than those to whom they are given by Amphenol Corp. the furnishing of these drawings, specifications, or other data by Amphenol Corp., or to any other person to anyone for any purpose is not to be regarded by implication or otherwise in any manner licensing, granting rights to permitting such holder or any other wise, that may in any way be related to or disclosed by said drawings, specifications, or otherwise, that any may be related to or disclosed by said drawings, specifications, or other data. | - SEL NOTES                                                                                 | ENGINEER<br>RAJAVIJAYAN S | DATE<br>24-0ct-13 | TYPE N BHD           |        |
|                                                                                                                                                                                                                                                                                                                                                                                                                                                                                                                                                                                                                                                                                                                                           | REFERENCE<br>50-675-6705-89 & 615X-1106-100<br>EAR # 962172<br>CONFIGURATION LEVEL: In Work | APPROVED                  | DATE              | ADAPTER              |        |
|                                                                                                                                                                                                                                                                                                                                                                                                                                                                                                                                                                                                                                                                                                                                           |                                                                                             | K. CAPOZZI                | 2/2///4           | SCALE: 6.0:1.0 SHEET | 2 OF 2 |
|                                                                                                                                                                                                                                                                                                                                                                                                                                                                                                                                                                                                                                                                                                                                           |                                                                                             | CAD FILE                  |                   | DWG SIZE             |        |
| of disclosed by solid dialings, specifications, of other data.                                                                                                                                                                                                                                                                                                                                                                                                                                                                                                                                                                                                                                                                            | FINISH                                                                                      |                           |                   | В                    |        |