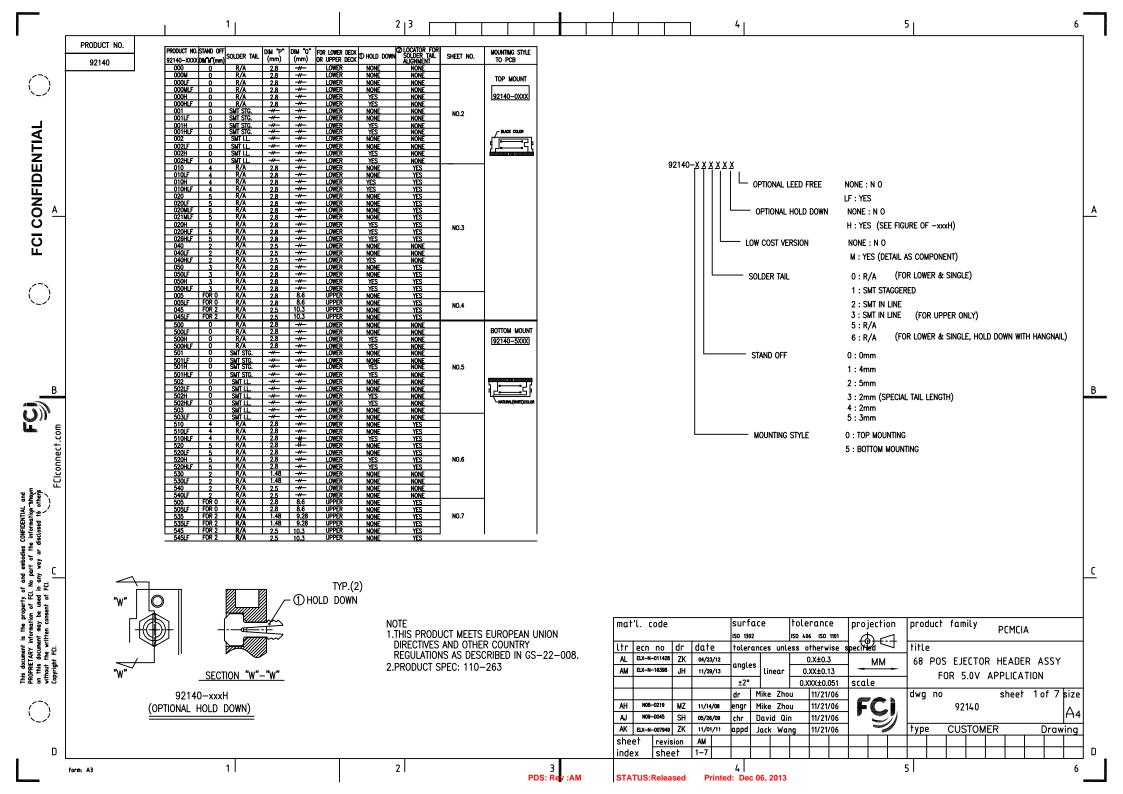

## **X-ON Electronics**

Largest Supplier of Electrical and Electronic Components

Click to view similar products for Amphenol manufacturer:

Other Similar products are found below:

PT01SE-16-8P(027) PT01SE-16-8P(476) CTV06RW-11-2JB-LC 97-3108A-22-14P 10-474017-10P MS27473P14B18S TV06RW-25-90AE PT02E10-2PW PT02E10-2PX 97-3106A18-3PX-958 97-3106A18-3PY-958 TV06RL-13-35AD TV06RL-13-98BD TV06RW-25-46AE TV06RL-13-35SD-LC TV06RL-13-98SD TVP00RW-23-53AD PT02E10-2PW-025 100-007-213-002-001 2M805-002-16NF23-12PA 97-3108B16S-5PW-417 97-3108B16S-5PY-417 CS-DSDMDB37MF-025 97-3108B16S-5PZ-417 PT06SE2041P CF-5A9013-04N CF-6A4615-06N GTC02R32-17S-025-RDS-LC GTC02R32-17S-025-LC PT06SE-24-61P(LC) SP28W1F TV07DT-25-37P TV07DT-25-37JN-LC TV07DT-25-37S TV07DT-25-37S-LC TV07DT-25-46P-LC 97-3101A20-21P-958 TV07DT-25-90P-LC TV07DT-25-46A TV07DT-25-37P-LC GTS08-36-22PZ-025-B30 PT00SP2241P LJT06RT-15-35PB(023) TV06RW-23-53AB LJT06RT-15-68PB-023 97-3106A-22-9S(621) PT06A14-4S-005 TVS07RF-15-19BB