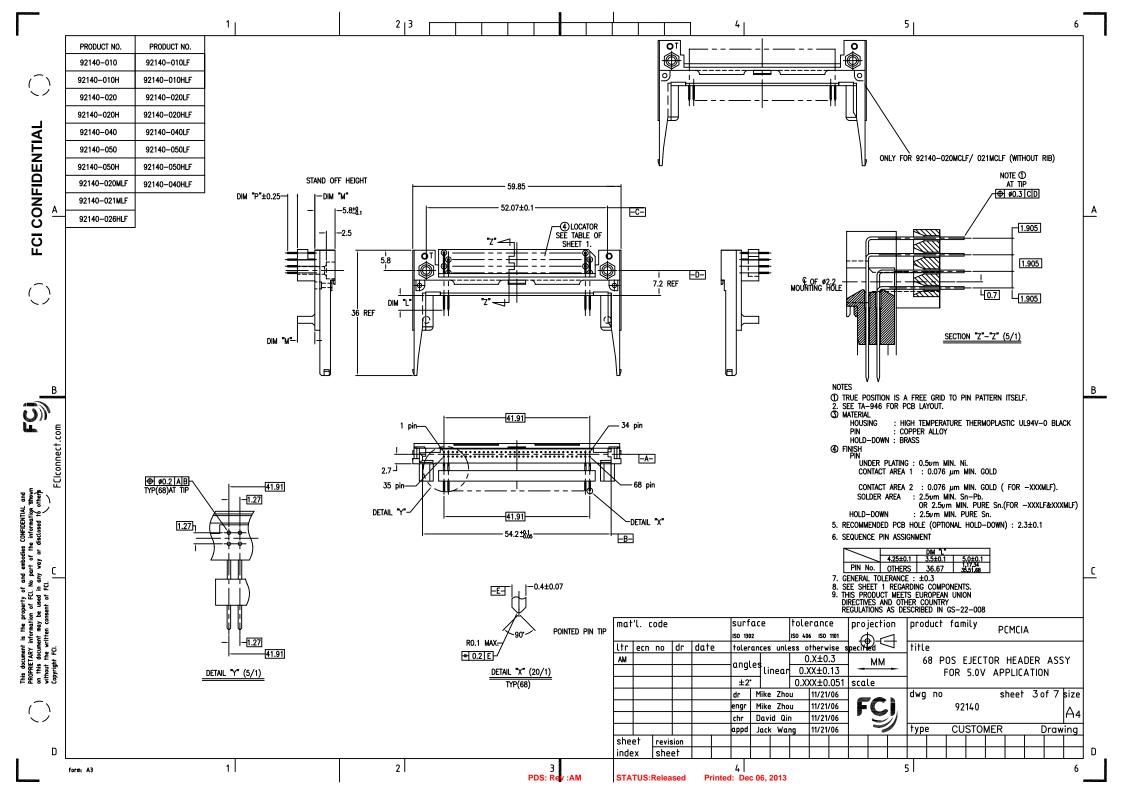

## **X-ON Electronics**

Largest Supplier of Electrical and Electronic Components

Click to view similar products for Amphenol manufacturer:

Other Similar products are found below:

PT01SE-16-8P(027) PT01SE-16-8P(476) CTV06RW-11-2JB-LC 97-3108A-22-14P 10-474017-10P MS27473P14B18S TV06RW-25-90AE PT02E10-2PW PT02E10-2PX 97-3106A18-3PX-958 97-3106A18-3PY-958 TV06RL-13-35AD TV06RL-13-98BD TV06RW-25-46AE TV06RL-13-35SD-LC TV06RL-13-98SD TVP00RW-23-53AD PT02E10-2PW-025 100-007-213-002-001 2M805-002-16NF23-12PA 97-3108B16S-5PW-417 97-3108B16S-5PY-417 CS-DSDMDB37MF-025 97-3108B16S-5PZ-417 PT06SE2041P CF-5A9013-04N CF-6A4615-06N GTC02R32-17S-025-RDS-LC GTC02R32-17S-025-LC PT06SE-24-61P(LC) SP28W1F TV07DT-25-37P TV07DT-25-37JN-LC TV07DT-25-37S TV07DT-25-37S-LC TV07DT-25-46P-LC 97-3101A20-21P-958 TV07DT-25-90P-LC TV07DT-25-46A TV07DT-25-37P-LC GTS08-36-22PZ-025-B30 PT00SP2241P LJT06RT-15-35PB(023) TV06RW-23-53AB LJT06RT-15-68PB-023 97-3106A-22-9S(621) PT06A14-4S-005 TVS07RF-15-19BB