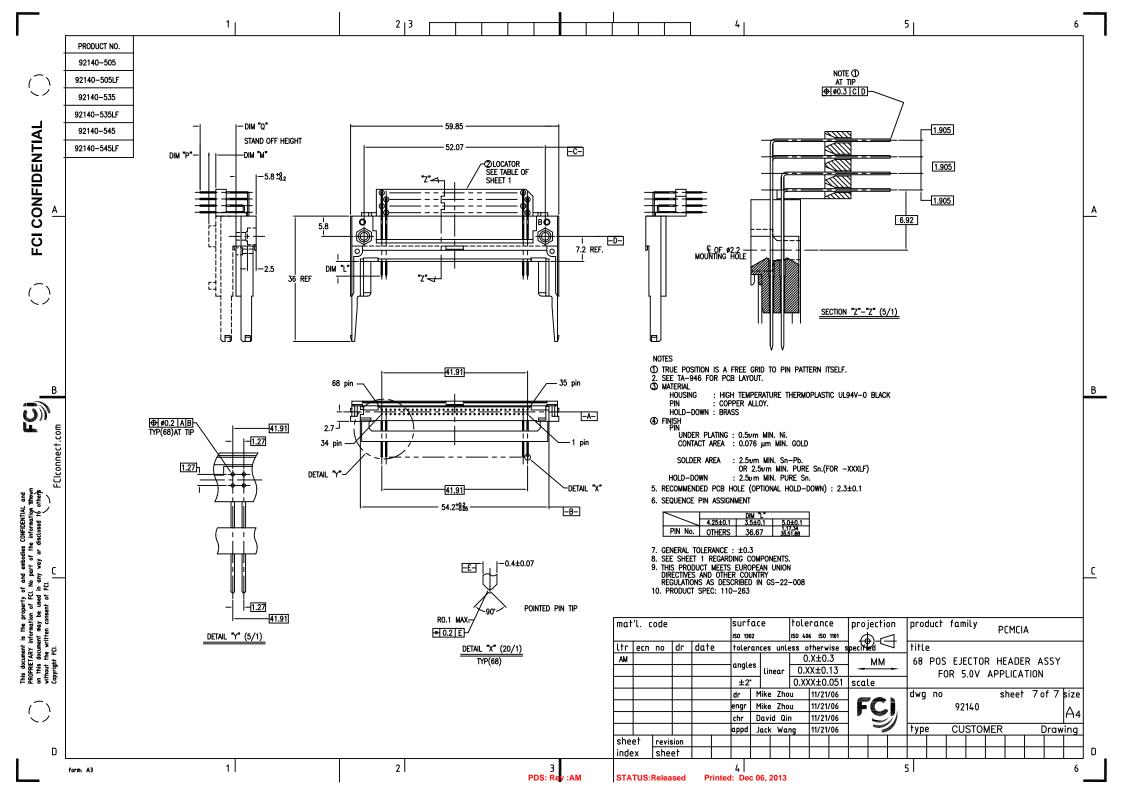

## **X-ON Electronics**

Largest Supplier of Electrical and Electronic Components

Click to view similar products for Amphenol manufacturer:

Other Similar products are found below:

PT01SE-16-8P(027) PT01SE-16-8P(476) CTV06RW-11-2JB-LC 97-3108A-22-14P 10-474017-10P MS27473P14B18S TV06RW-25-90AE PT02E10-2PW PT02E10-2PX 97-3106A18-3PX-958 97-3106A18-3PY-958 TV06RL-13-35AD TV06RL-13-98BD TV06RW-25-46AE TV06RL-13-35SD-LC TV06RL-13-98SD TVP00RW-23-53AD PT02E10-2PW-025 100-007-213-002-001 2M805-002-16NF23-12PA 97-3108B16S-5PW-417 97-3108B16S-5PY-417 CS-DSDMDB37MF-025 97-3108B16S-5PZ-417 PT06SE2041P CF-5A9013-04N CF-6A4615-06N GTC02R32-17S-025-RDS-LC GTC02R32-17S-025-LC PT06SE-24-61P(LC) SP28W1F TV07DT-25-37P TV07DT-25-37JN-LC TV07DT-25-37S TV07DT-25-37S-LC TV07DT-25-46P-LC 97-3101A20-21P-958