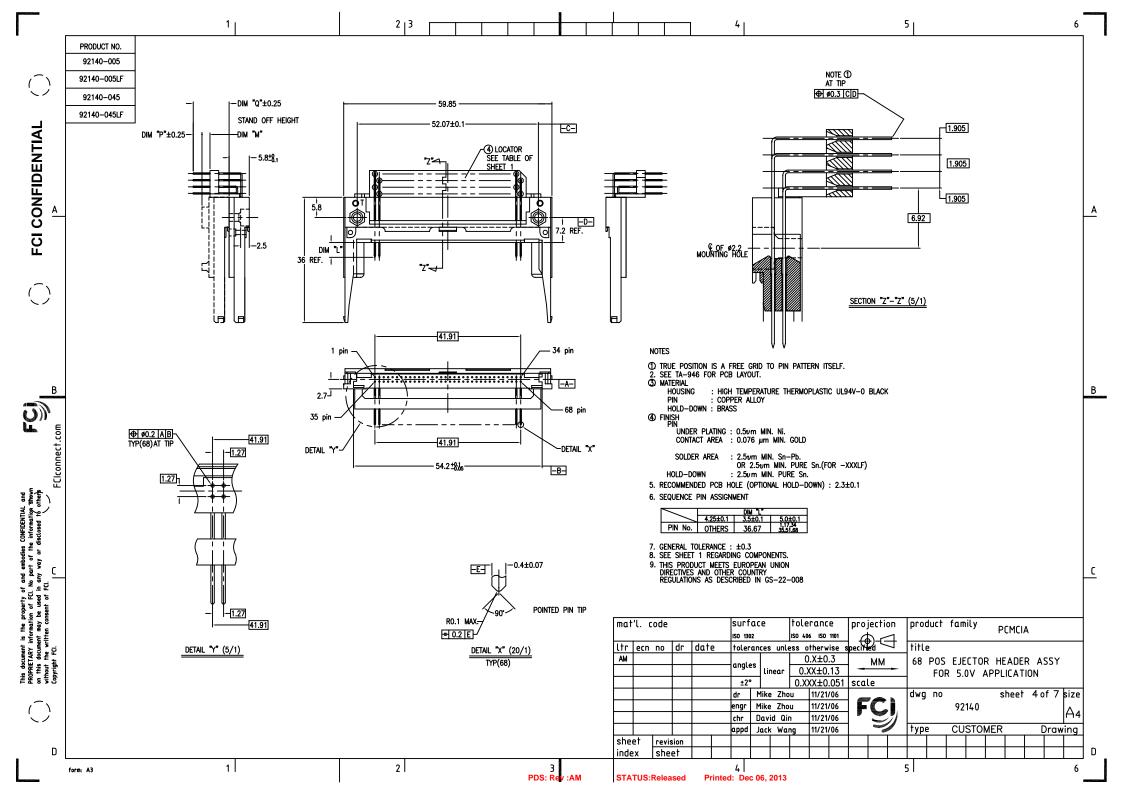

## **X-ON Electronics**

Largest Supplier of Electrical and Electronic Components

Click to view similar products for Amphenol manufacturer:

Other Similar products are found below:

PT01SE-16-8P(027) PT01SE-16-8P(476) CTV06RW-11-2JB-LC 97-3108A-22-14P 10-474017-10P MS27473P14B18S TV06RW-25-90AE PT02E10-2PW PT02E10-2PX 97-3106A18-3PX-958 97-3106A18-3PY-958 TV06RL-13-35AD TV06RL-13-98BD TV06RW-25-46AE TV06RL-13-35SD-LC TV06RL-13-98SD TVP00RW-23-53AD PT02E10-2PW-025 100-007-213-002-001 2M805-002-16NF23-12PA 97-3108B16S-5PW-417 97-3108B16S-5PY-417 CS-DSDMDB37MF-025 97-3108B16S-5PZ-417 PT06SE2041P CF-5A9013-04N CF-6A4615-06N GTC02R32-17S-025-RDS-LC GTC02R32-17S-025-LC PT06SE-24-61P(LC) SP28W1F TV07DT-25-37P TV07DT-25-37JN-LC TV07DT-25-37S TV07DT-25-37S-LC TV07DT-25-46P-LC 97-3101A20-21P-958 TV07DT-25-90P-LC TV07DT-25-46A TV07DT-25-37P-LC GTS08-36-22PZ-025-B30 PT00SP2241P LJT06RT-15-35PB(023) TV06RW-23-53AB LJT06RT-15-68PB-023 97-3106A-22-9S(621) PT06A14-4S-005 TVS07RF-15-19BB