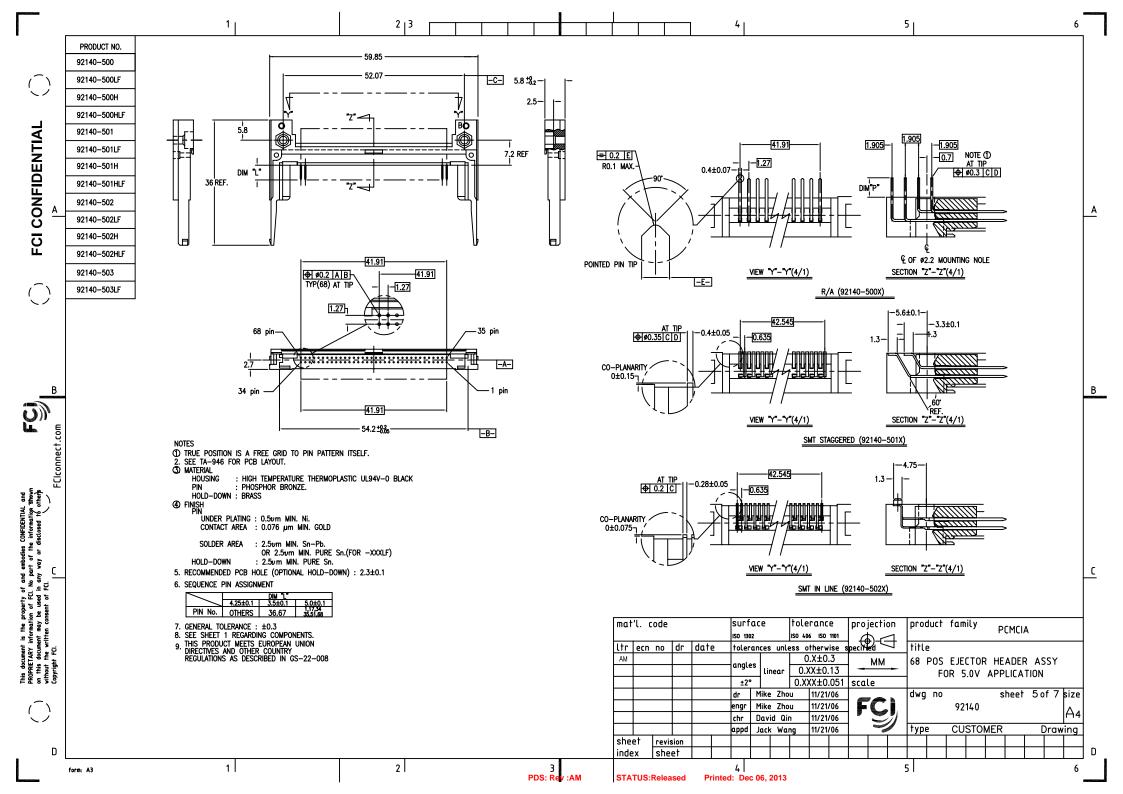

## **X-ON Electronics**

Largest Supplier of Electrical and Electronic Components

Click to view similar products for Amphenol manufacturer:

Other Similar products are found below:

PT01SE-16-8P(027) PT01SE-16-8P(476) CTV06RW-11-2JB-LC 97-3108A-22-14P 10-474017-10P MS27473P14B18S TV06RW-25-90AE PT02E10-2PW PT02E10-2PX 97-3106A18-3PX-958 97-3106A18-3PY-958 TV06RL-13-35AD TV06RL-13-98BD TV06RW-25-46AE TV06RL-13-35SD-LC TV06RL-13-98SD TVP00RW-23-53AD PT02E10-2PW-025 100-007-213-002-001 2M805-002-16NF23-12PA 97-3108B16S-5PW-417 97-3108B16S-5PY-417 CS-DSDMDB37MF-025 97-3108B16S-5PZ-417 PT06SE2041P CF-5A9013-04N CF-6A4615-06N GTC02R32-17S-025-RDS-LC GTC02R32-17S-025-LC PT06SE-24-61P(LC) SP28W1F TV07DT-25-37P TV07DT-25-37JN-LC TV07DT-25-37S TV07DT-25-37S-LC TV07DT-25-46P-LC 97-3101A20-21P-