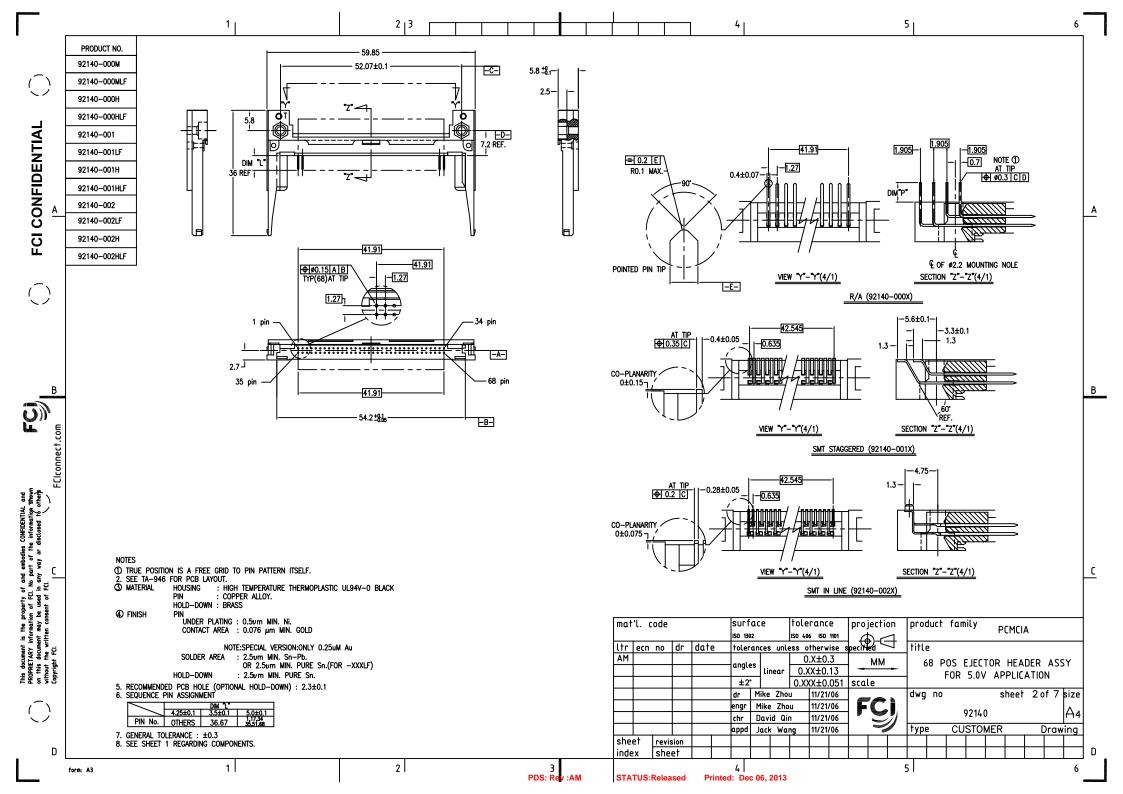

## **X-ON Electronics**

Largest Supplier of Electrical and Electronic Components

Click to view similar products for Amphenol manufacturer:

Other Similar products are found below:

PT01SE-16-8P(027) PT01SE-16-8P(476) CTV06RW-11-2JB-LC 97-3108A-22-14P 10-474017-10P MS27473P14B18S TV06RW-25-90AE PT02E10-2PW PT02E10-2PX 97-3106A18-3PX-958 97-3106A18-3PY-958 TV06RL-13-35AD TV06RL-13-98BD TV06RW-25-46AE TV06RL-13-35SD-LC TV06RL-13-98SD TVP00RW-23-53AD PT02E10-2PW-025 100-007-213-002-001 2M805-002-16NF23-12PA 97-3108B16S-5PW-417 97-3108B16S-5PY-417 CS-DSDMDB37MF-025 97-3108B16S-5PZ-417 PT06SE2041P CF-5A9013-04N CF-6A4615-06N GTC02R32-17S-025-RDS-LC GTC02R32-17S-025-LC PT06SE-24-61P(LC) SP28W1F TV07DT-25-37P TV07DT-25-37JN-LC TV07DT-25-37S TV07DT-25-37S-LC TV07DT-25-46P-LC 97-3101A20-21P-958 TV07DT-25-90P-LC TV07DT-25-46A TV07DT-25-37P-LC GTS08-36-22PZ-025-B30 PT00SP2241P LJT06RT-15-35PB(023) TV06RW-23-53AB LJT06RT-15-68PB-023 97-3106A-22-9S(621) PT06A14-4S-005 TVS07RF-15-19BB