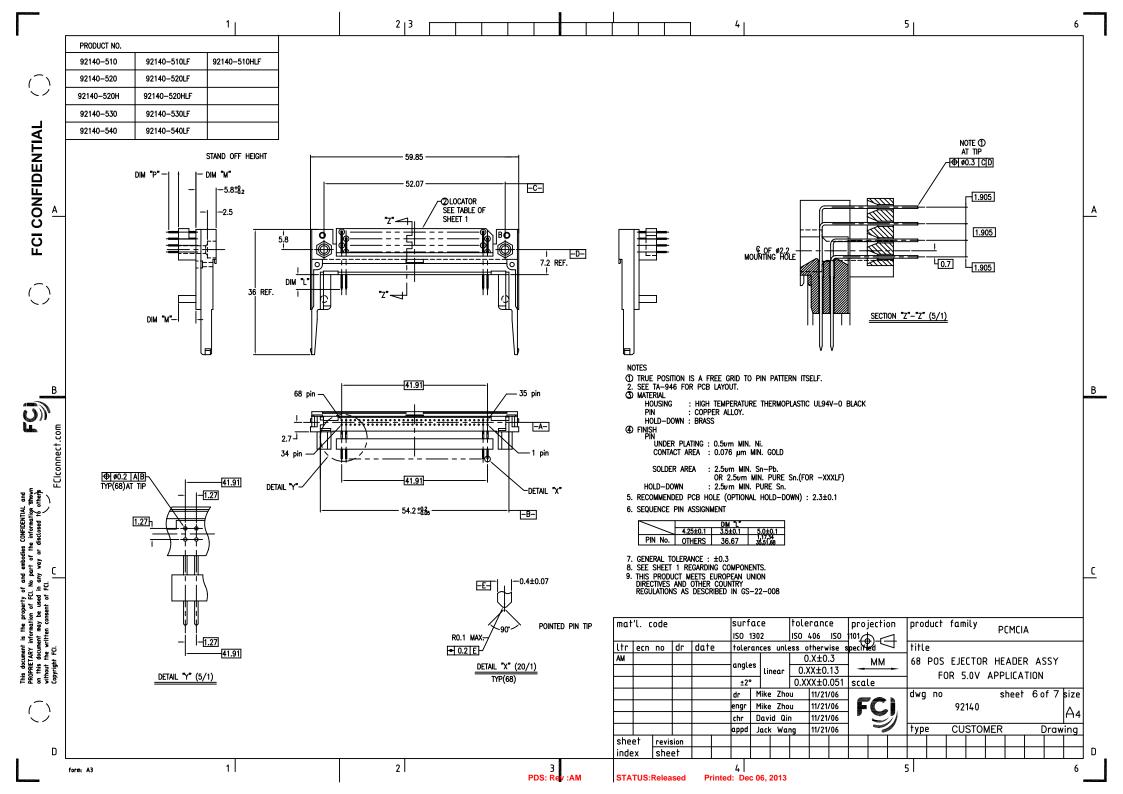

## **X-ON Electronics**

Largest Supplier of Electrical and Electronic Components

Click to view similar products for Amphenol manufacturer:

Other Similar products are found below:

PT01SE-16-8P(027) PT01SE-16-8P(476) CTV06RW-11-2JB-LC 97-3108A-22-14P 10-474017-10P MS27473P14B18S TV06RW-25-90AE PT02E10-2PW PT02E10-2PX 97-3106A18-3PX-958 97-3106A18-3PY-958 TV06RL-13-35AD TV06RL-13-98BD TV06RW-25-46AE TV06RL-13-35SD-LC TV06RL-13-98SD TVP00RW-23-53AD PT02E10-2PW-025 100-007-213-002-001 2M805-002-16NF23-12PA 97-3108B16S-5PW-417 97-3108B16S-5PY-417 CS-DSDMDB37MF-025 97-3108B16S-5PZ-417 PT06SE2041P CF-5A9013-04N CF-6A4615-06N GTC02R32-17S-025-RDS-LC GTC02R32-17S-025-LC PT06SE-24-61P(LC) SP28W1F TV07DT-25-37P TV07DT-25-37JN-LC TV07DT-25-37S TV07DT-25-37S-LC TV07DT-25-46P-LC 97-3101A20-21P-95